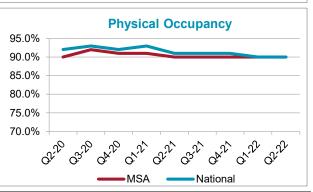

taboga

sburg

Sycamore

280

Talladega

Goodwater

| Sample Size                                  |                           |                          |                  | Haleyville                                          |
|----------------------------------------------|---------------------------|--------------------------|------------------|-----------------------------------------------------|
| SSDS Sample Size                             |                           | 120                      |                  | 13 Double<br>Spring                                 |
| Sample as Percent of Tota                    | I Facilities              | 59%                      |                  | Lynn                                                |
| Market Conditions                            |                           |                          |                  | , Le                                                |
|                                              | Rentable SF Per<br>Person | Conclusion               |                  | Carbon Hill                                         |
| MSA<br>National                              | 7.23<br>6.20              | Equilibrium              |                  | Jasper<br>Parrish<br>Berry Oakn                     |
| Supply Ratios                                | MSA                       | Top 50 MSA               | Diff             | Berry                                               |
| Households per existing<br>self storage unit | 6.9                       | 7.3                      | -0.4             | Bankhead Lake                                       |
| Performance at a Glane                       | се                        |                          |                  | AL MSA                                              |
|                                              | Quarterly<br>2Q22 vs 1Q22 | Seasonal<br>2Q22 vs 2Q21 | Annual<br>Change | East<br>Brookwood<br>Northport                      |
| Asking Rental Rate                           | Down<br>-3.5%             | Up<br>18.3%              | Up<br>4.3%       | Tuscaloosa                                          |
| Physical Occupancy Rate                      | No change<br>0.0%         | Up<br>1.0%               | Up<br>1.0%       | Duncanvi<br>82                                      |
| Rent per Available SF<br>(Rental Income)     | Down<br>-4.6%             | Up<br>18.8%              | Up<br>4.3%       | Convergent © 2000 Interneut Corp. Instance dis Augo |
| Asking Rental Rates                          |                           |                          |                  |                                                     |

| Rent per Available SF 100 SF |      |      |      |
|------------------------------|------|------|------|
|                              | 2021 | 2022 | Char |

|                         | 2Q21     | 2Q22     | Change |
|-------------------------|----------|----------|--------|
| Median                  | \$0.7826 | \$0.9295 | 18.8%  |
| Average                 | \$0.7963 | \$0.9396 | 18.0%  |
| Occupancy               |          |          |        |
|                         | 2Q21     | 2Q22     | Change |
| Physical Unit Occupancy | 90.0%    | 91.0%    | 1.1%   |
| Economic Occupancy      | 84.1%    | 84.5%    | 0.4%   |
|                         |          |          |        |