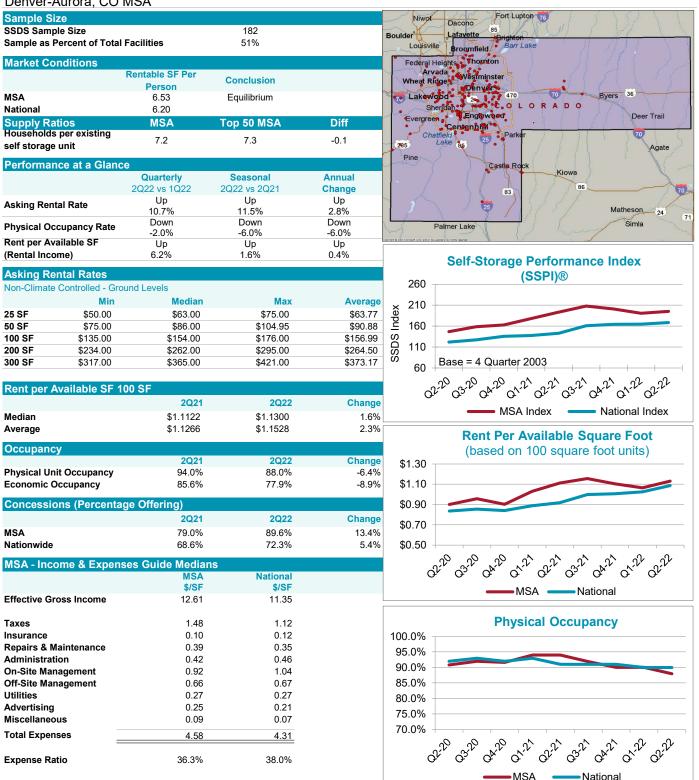

taboga

sburg

Sycamore

280

Talladega

Goodwater

| Sample Size                                  |                           |                          |                  | Haleyville                                          |
|----------------------------------------------|---------------------------|--------------------------|------------------|-----------------------------------------------------|
| SSDS Sample Size                             |                           | 120                      |                  | 13 Double<br>Spring                                 |
| Sample as Percent of Tota                    | I Facilities              | 59%                      |                  | Lynn                                                |
| Market Conditions                            |                           |                          |                  | , Le                                                |
|                                              | Rentable SF Per<br>Person | Conclusion               |                  | Carbon Hill                                         |
| MSA<br>National                              | 7.23<br>6.20              | Equilibrium              |                  | Jasper<br>Parrish<br>Berry Oakn                     |
| Supply Ratios                                | MSA                       | Top 50 MSA               | Diff             | Berry                                               |
| Households per existing<br>self storage unit | 6.9                       | 7.3                      | -0.4             | Bankhead Lake                                       |
| Performance at a Glane                       | се                        |                          |                  | AL MSA                                              |
|                                              | Quarterly<br>2Q22 vs 1Q22 | Seasonal<br>2Q22 vs 2Q21 | Annual<br>Change | East<br>Brookwood<br>Northport                      |
| Asking Rental Rate                           | Down<br>-3.5%             | Up<br>18.3%              | Up<br>4.3%       | Tuscaloosa                                          |
| Physical Occupancy Rate                      | No change<br>0.0%         | Up<br>1.0%               | Up<br>1.0%       | Duncanvi<br>82                                      |
| Rent per Available SF<br>(Rental Income)     | Down<br>-4.6%             | Up<br>18.8%              | Up<br>4.3%       | Convergent © 2000 Interneut Corp. Instance dis Augo |
| Asking Rental Rates                          |                           |                          |                  |                                                     |

#### king Rental I

| Non-Climate | Controlled - Ground | Levels   |          |          |     |
|-------------|---------------------|----------|----------|----------|-----|
|             | Min                 | Median   | Max      | Average  | ~   |
| 25 SF       | \$38.00             | \$44.95  | \$65.00  | \$50.12  | dex |
| 50 SF       | \$62.00             | \$79.00  | \$91.00  | \$75.91  | pu  |
| 100 SF      | \$83.00             | \$110.00 | \$139.00 | \$111.08 | SC  |
| 200 SF      | \$130.00            | \$169.00 | \$204.00 | \$171.64 | S   |
| 300 SF      | \$180.00            | \$239.00 | \$281.00 | \$227.90 | S   |
|             |                     |          |          |          |     |

| Rent per Available SF 100 SF |      |      |      |
|------------------------------|------|------|------|
|                              | 2021 | 2022 | Char |

|                         | 2Q21     | 2Q22     | Change |
|-------------------------|----------|----------|--------|
| Median                  | \$0.7826 | \$0.9295 | 18.8%  |
| Average                 | \$0.7963 | \$0.9396 | 18.0%  |
| Occupancy               |          |          |        |
|                         | 2Q21     | 2Q22     | Change |
| Physical Unit Occupancy | 90.0%    | 91.0%    | 1.1%   |
| Economic Occupancy      | 84.1%    | 84.5%    | 0.4%   |
|                         |          |          |        |

| Concessions (Percentage | e Oliening) |       |        |
|-------------------------|-------------|-------|--------|
|                         | 2Q21        | 2Q22  | Change |
| MSA                     | 55.9%       | 56.7% | 1.4%   |
| Nationwide              | 68.6%       | 72.3% | 5.4%   |