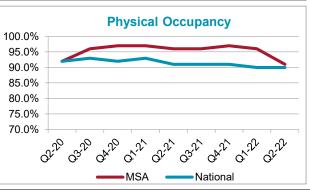

| Rent per Available SF 100 SF |      |      |      |
|------------------------------|------|------|------|
|                              | 2021 | 2022 | Char |

|                         | 2Q21     | 2Q22     | Change |
|-------------------------|----------|----------|--------|
| Median                  | \$0.7826 | \$0.9295 | 18.8%  |
| Average                 | \$0.7963 | \$0.9396 | 18.0%  |
| Occupancy               |          |          |        |
|                         | 2Q21     | 2Q22     | Change |
| Physical Unit Occupancy | 90.0%    | 91.0%    | 1.1%   |
| Economic Occupancy      | 84.1%    | 84.5%    | 0.4%   |
|                         |          |          |        |