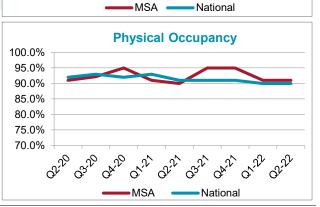

taboga

sburg

Sycamore

280

Talladega

Goodwater

| Sample Size                                  |                           |                          |                  | Haleyville                                          |
|----------------------------------------------|---------------------------|--------------------------|------------------|-----------------------------------------------------|
| SSDS Sample Size                             |                           | 120                      |                  | 13 Double<br>Spring                                 |
| Sample as Percent of Tota                    | I Facilities              | 59%                      |                  | Lynn                                                |
| Market Conditions                            |                           |                          |                  | , Le                                                |
|                                              | Rentable SF Per<br>Person | Conclusion               |                  | Carbon Hill                                         |
| MSA<br>National                              | 7.23<br>6.20              | Equilibrium              |                  | Jasper<br>Parrish<br>Berry Oakn                     |
| Supply Ratios                                | MSA                       | Top 50 MSA               | Diff             | Berry                                               |
| Households per existing<br>self storage unit | 6.9                       | 7.3                      | -0.4             | Bankhead Lake                                       |
| Performance at a Glane                       | се                        |                          |                  | AL MSA                                              |
|                                              | Quarterly<br>2Q22 vs 1Q22 | Seasonal<br>2Q22 vs 2Q21 | Annual<br>Change | East<br>Brookwood<br>Northport                      |
| Asking Rental Rate                           | Down<br>-3.5%             | Up<br>18.3%              | Up<br>4.3%       | Tuscaloosa                                          |
| Physical Occupancy Rate                      | No change<br>0.0%         | Up<br>1.0%               | Up<br>1.0%       | Duncanvi<br>82                                      |
| Rent per Available SF<br>(Rental Income)     | Down<br>-4.6%             | Up<br>18.8%              | Up<br>4.3%       | Convergent © 2000 Interneut Corp. Instance dis Augo |
| Asking Rental Rates                          |                           |                          |                  |                                                     |

| Rent per Available SF 100 SF |      |      |      |
|------------------------------|------|------|------|
|                              | 2021 | 2022 | Char |

|                         | 2Q21     | 2Q22     | Change |
|-------------------------|----------|----------|--------|
| Median                  | \$0.7826 | \$0.9295 | 18.8%  |
| Average                 | \$0.7963 | \$0.9396 | 18.0%  |
| Occupancy               |          |          |        |
|                         | 2Q21     | 2Q22     | Change |
| Physical Unit Occupancy | 90.0%    | 91.0%    | 1.1%   |
| Economic Occupancy      | 84.1%    | 84.5%    | 0.4%   |
|                         |          |          |        |