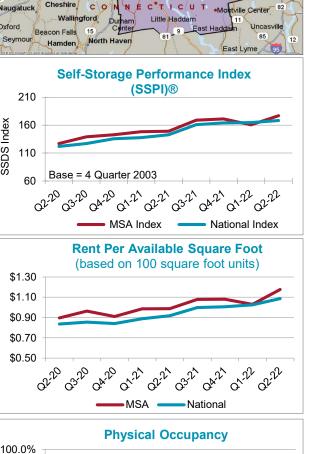

Vinemon

Cullma

Hand

278

Empi

Birming

2nd Quarter 2022

|                    |           |                  | atistical Area | Report    | 2nd Quarter 202                                            |
|--------------------|-----------|------------------|----------------|-----------|------------------------------------------------------------|
| Boston-Caml        | bridge-0  | Quincy, MA-NH    | MSA            |           |                                                            |
| Sample Size        |           |                  |                |           | Windsor Tilton Laconia New Alfred Biddeford                |
| SSDS Sample Siz    | 7e        |                  | 224            |           | Claremont <sup>4</sup> Belmont Alton                       |
| Sample as Percer   |           | Facilities       | 52%            |           | Newport Rochester MAINE Wells Beach                        |
| •                  |           |                  |                |           | Rockingham Concord Suncook Dover Eliot Gulf of Maine       |
| Market Condition   | ons       |                  |                |           | Bow Bog                                                    |
|                    |           | Rentable SF Per  | Conclusion     |           | Bennington Pinardville                                     |
|                    |           | Person           |                |           | Derry News                                                 |
| MSA                |           | 4.27             | Under-Supplied |           | 10 Swanzey Milford<br>Nashua 111 Salem Dewbury Ocean       |
| National           |           | 6.20             |                |           | Fitzwilliam                                                |
| Supply Ratios      |           | MSA              | Top 50 MSA     | Diff      | MASSACHUSETTS<br>Eitchburg                                 |
| Households per e   | existing  | 9.1              | 7.3            | 1.8       | Burungton Beabody                                          |
| self storage unit  |           | 0.1              | 1.0            | 1.0       | 202                                                        |
| Performance at     | t a Glanc | Α                |                |           | Oakham Marlborough Medicing<br>9 Worcester 9 Newton Poston |
|                    |           | Quarterly        | Seasonal       | Annual    | Ounce we would                                             |
|                    |           | 2Q22 vs 1Q22     | 2Q22 vs 2Q21   | Change    | Three North Dridge Should be Reading to North Scituate     |
|                    |           | Up               | Up             | Up        | Woonsocket North Attenders A                               |
| Asking Rental Ra   | te        | 2.6%             | 15.2%          | 3.6%      | Stafford Notice Taupton                                    |
| Physical Occupar   | nov Boto  | No change        | No change      | No change | 84 Storrs Johnston Pawfucket Eakeville                     |
| Physical Occupar   | •         | 0.0%             | 0.0%           | 0.0%      | CONNECTICUT ISLAND Warren Beach Dennis Eastham             |
| Rent per Available | e SF      | Up               | Up             | Up        |                                                            |
| (Rental Income)    |           | 4.3%             | 16.2%          | 3.9%      | Self-Storage Performance Index                             |
| Asking Rental I    | Pates     |                  |                |           |                                                            |
| Ŭ                  |           | und Louisle      |                |           | 180(SSPI)®                                                 |
| Non-Climate Contr  |           |                  |                |           | 160                                                        |
|                    | Min       | Median           | Max            | Average   |                                                            |
| 25 SF              | \$54.00   | \$69.00          | \$80.00        | \$70.16   |                                                            |
| 50 SF              | \$80.00   | \$99.00          | \$111.00       | \$99.29   | $ \begin{array}{c}                                     $   |
|                    | \$139.00  | \$164.95         | \$193.00       | \$169.05  | <u>0</u> 100                                               |
|                    | \$223.00  | \$289.00         | \$337.00       | \$287.22  | 00 80 Base 4 Ouerter 0000                                  |
| 300 SF 5           | \$291.00  | \$360.00         | \$430.00       | \$370.35  | 60 Dase - 4 Qualter 2003                                   |
|                    |           |                  |                |           | ab                              |
| Rent per Availa    | able SF 1 | 00 SF            |                |           | 02200320042001202203204201220222                           |
|                    |           | 2Q21             | 2Q22           | Change    |                                                            |
| Median             |           | \$1.1403         | \$1.3252       | 16.2%     | MSA Index      National Index                              |
| Average            |           | \$1.2410         | \$1.3736       | 10.7%     |                                                            |
| -                  |           |                  |                |           | Rent Per Available Square Foot                             |
| Occupancy          |           |                  |                |           | (based on 100 square foot units)                           |
| DI                 |           | 2Q21             | 2Q22           | Change    | Ψ1.50                                                      |
| Physical Unit Occ  |           | 90.0%            | 90.0%          | 0.0%      |                                                            |
| Economic Occup     | ancy      | 82.6%            | 83.3%          | 0.9%      |                                                            |
| Concessions (F     | Percenta  | ae Offerina)     |                |           | \$1.10                                                     |
|                    |           | 2Q21             | 2Q22           | Chango    | \$0.90                                                     |
| MCA                |           |                  |                | Change    | \$0.70                                                     |
| MSA                |           | 78.5%            | 61.2%          | -22.1%    |                                                            |
| Nationwide         |           | 68.6%            | 72.3%          | 5.4%      | \$0.50                                                     |
| MSA - Income a     | & Expens  | ses Guide Median | s              |           | Q12 Q2 Q42 Q12 Q22 Q22 Q42 Q12 Q22                         |
|                    |           | MSA              | National       |           | Ort                    |
|                    |           | \$/SF            | \$/SF          |           | MSA MSA                                                    |
| Effective Gross In | ncome     | 14.27            | 11.35          |           |                                                            |
|                    |           |                  |                |           |                                                            |
| Taxes              |           | 0.99             | 1.12           |           | Physical Occupancy                                         |
| Insurance          |           | 0.11             | 0.12           |           | 95.0%                                                      |
| Repairs & Mainter  | nance     | 0.53             | 0.35           |           | 90.0%                                                      |
| Administration     |           | 0.52             | 0.46           |           | 50.070                                                     |
| On-Site Managem    |           | 1.32             | 1.04           |           | 85.0%                                                      |
| Off-Site Managem   | nent      | 0.86             | 0.67           |           | 20.00/                                                     |
| Utilities          |           | 0.47             | 0.27           |           | 80.0%                                                      |
| Advertising        |           | 0.24             | 0.21           |           | 75.0%                                                      |
| Miscellaneous      |           | 0.14             | 0.07           |           |                                                            |
| Total Expenses     |           | 5.18             | 4.31           |           | 70.0%                                                      |
|                    | =         | 0.10             | 1.01           |           | and and and and and and and and and                        |
| Expense Ratio      |           | 36.3%            | 38.0%          |           | 0° 0° 0× 0° 0° 0° 0× 0° 0°                                 |
|                    |           | 00.070           | 00.070         |           |                                                            |