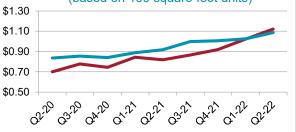

| Rent per Available SF 100 SF |      |      |      |
|------------------------------|------|------|------|
|                              | 2021 | 2022 | Char |

|                         | 2Q21     | 2Q22     | Change |
|-------------------------|----------|----------|--------|
| Median                  | \$0.7826 | \$0.9295 | 18.8%  |
| Average                 | \$0.7963 | \$0.9396 | 18.0%  |
| Occupancy               |          |          |        |
|                         | 2Q21     | 2Q22     | Change |
| Physical Unit Occupancy | 90.0%    | 91.0%    | 1.1%   |
| Economic Occupancy      | 84.1%    | 84.5%    | 0.4%   |
|                         |          |          |        |

Vinemon

Cullma

Hand

278

Empi

Birming

2nd Quarter 2022

|                    |           |                  | atistical Area | Report    | 2nd Quarter 202                                            |
|--------------------|-----------|------------------|----------------|-----------|------------------------------------------------------------|
| Boston-Caml        | bridge-0  | Quincy, MA-NH    | MSA            |           |                                                            |
| Sample Size        |           |                  |                |           | Windsor Tilton Laconia New Alfred Biddeford                |
| SSDS Sample Siz    | 7e        |                  | 224            |           | Claremont <sup>4</sup> Belmont Alton                       |
| Sample as Percer   |           | Facilities       | 52%            |           | Newport Rochester MAINE Wells Beach                        |
| •                  |           |                  |                |           | Rockingham Concord Suncook Dover Eliot Gulf of Maine       |
| Market Condition   | ons       |                  |                |           | Bow Bog                                                    |
|                    |           | Rentable SF Per  | Conclusion     |           | Bennington Pinardville                                     |
|                    |           | Person           |                |           | Derry News                                                 |
| MSA                |           | 4.27             | Under-Supplied |           | 10 Swanzey Milford<br>Nashua 111 Salem Dewbury Ocean       |
| National           |           | 6.20             |                |           | Fitzwilliam                                                |
| Supply Ratios      |           | MSA              | Top 50 MSA     | Diff      | MASSACHUSETTS<br>Eitchburg                                 |
| Households per e   | existing  | 9.1              | 7.3            | 1.8       | Burungton Beabody                                          |
| self storage unit  |           | 0.1              | 1.0            | 1.0       | 202                                                        |
| Performance at     | t a Glanc | Α                |                |           | Oakham Marlborough Medicing<br>9 Worcester 9 Newton Poston |
|                    |           | Quarterly        | Seasonal       | Annual    | Ounce we would                                             |
|                    |           | 2Q22 vs 1Q22     | 2Q22 vs 2Q21   | Change    | Three North Dridge Should be Reading to North Scituate     |
|                    |           | Up               | Up             | Up        | Woonsocket North Attenders A                               |
| Asking Rental Ra   | te        | 2.6%             | 15.2%          | 3.6%      | Stafford Notice Taupton                                    |
| Physical Occupar   | nov Boto  | No change        | No change      | No change | 84 Storrs Johnston Pawfucket Eakeville                     |
| Physical Occupar   | •         | 0.0%             | 0.0%           | 0.0%      | CONNECTICUT ISLAND Warren Beach Dennis Eastham             |
| Rent per Available | e SF      | Up               | Up             | Up        |                                                            |
| (Rental Income)    |           | 4.3%             | 16.2%          | 3.9%      | Self-Storage Performance Index                             |
| Asking Rental I    | Pates     |                  |                |           |                                                            |
| Ŭ                  |           | und Louisle      |                |           | 180(SSPI)®                                                 |
| Non-Climate Contr  |           |                  |                |           | 160                                                        |
|                    | Min       | Median           | Max            | Average   |                                                            |
| 25 SF              | \$54.00   | \$69.00          | \$80.00        | \$70.16   |                                                            |
| 50 SF              | \$80.00   | \$99.00          | \$111.00       | \$99.29   | $ \begin{array}{c}                                     $   |
|                    | \$139.00  | \$164.95         | \$193.00       | \$169.05  | <u>0</u> 100                                               |
|                    | \$223.00  | \$289.00         | \$337.00       | \$287.22  | 00 80 Base 4 Ouerter 0000                                  |
| 300 SF 5           | \$291.00  | \$360.00         | \$430.00       | \$370.35  | 60 Dase - 4 Qualter 2003                                   |
|                    |           |                  |                |           | ab                              |
| Rent per Availa    | able SF 1 | 00 SF            |                |           | 02200320042001202203204201220222                           |
|                    |           | 2Q21             | 2Q22           | Change    |                                                            |
| Median             |           | \$1.1403         | \$1.3252       | 16.2%     | MSA Index      National Index                              |
| Average            |           | \$1.2410         | \$1.3736       | 10.7%     |                                                            |
| -                  |           |                  |                |           | Rent Per Available Square Foot                             |
| Occupancy          |           |                  |                |           | (based on 100 square foot units)                           |
| DI                 |           | 2Q21             | 2Q22           | Change    | Ψ1.50                                                      |
| Physical Unit Occ  |           | 90.0%            | 90.0%          | 0.0%      |                                                            |
| Economic Occup     | ancy      | 82.6%            | 83.3%          | 0.9%      |                                                            |
| Concessions (F     | Percenta  | ae Offerina)     |                |           | \$1.10                                                     |
|                    |           | 2Q21             | 2Q22           | Chango    | \$0.90                                                     |
| MCA                |           |                  |                | Change    | \$0.70                                                     |
| MSA                |           | 78.5%            | 61.2%          | -22.1%    |                                                            |
| Nationwide         |           | 68.6%            | 72.3%          | 5.4%      | \$0.50                                                     |
| MSA - Income a     | & Expens  | ses Guide Median | s              |           | Q12 Q2 Q42 Q12 Q22 Q22 Q42 Q12 Q22                         |
|                    |           | MSA              | National       |           | Ort                    |
|                    |           | \$/SF            | \$/SF          |           | MSA MSA                                                    |
| Effective Gross In | ncome     | 14.27            | 11.35          |           |                                                            |
|                    |           |                  |                |           |                                                            |
| Taxes              |           | 0.99             | 1.12           |           | Physical Occupancy                                         |
| Insurance          |           | 0.11             | 0.12           |           | 95.0%                                                      |
| Repairs & Mainter  | nance     | 0.53             | 0.35           |           | 90.0%                                                      |
| Administration     |           | 0.52             | 0.46           |           | 50.070                                                     |
| On-Site Managem    |           | 1.32             | 1.04           |           | 85.0%                                                      |
| Off-Site Managem   | nent      | 0.86             | 0.67           |           | 20.00/                                                     |
| Utilities          |           | 0.47             | 0.27           |           | 80.0%                                                      |
| Advertising        |           | 0.24             | 0.21           |           | 75.0%                                                      |
| Miscellaneous      |           | 0.14             | 0.07           |           |                                                            |
| Total Expenses     |           | 5.18             | 4.31           |           | 70.0%                                                      |
|                    | =         | 0.10             | 1.01           |           | and and and and and and and and and                        |
| Expense Ratio      |           | 36.3%            | 38.0%          |           | 0° 0° 0× 0° 0° 0° 0× 0° 0°                                 |
|                    |           | 00.070           | 00.070         |           |                                                            |