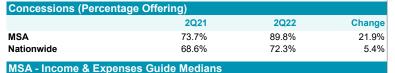

| Concessions (Percentage | e Oliening) |       |        |
|-------------------------|-------------|-------|--------|
|                         | 2Q21        | 2Q22  | Change |
| MSA                     | 55.9%       | 56.7% | 1.4%   |
| Nationwide              | 68.6%       | 72.3% | 5.4%   |