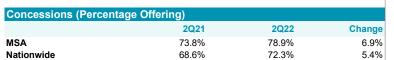

| Concessions (Percentage | e Oliening) |       |        |
|-------------------------|-------------|-------|--------|
|                         | 2Q21        | 2Q22  | Change |
| MSA                     | 55.9%       | 56.7% | 1.4%   |
| Nationwide              | 68.6%       | 72.3% | 5.4%   |