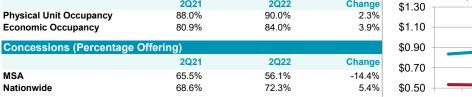

| Rent per Available SF 100 SF |      |      |      |
|------------------------------|------|------|------|
|                              | 2021 | 2022 | Char |

|                         | 2Q21     | 2Q22     | Change |
|-------------------------|----------|----------|--------|
| Median                  | \$0.7826 | \$0.9295 | 18.8%  |
| Average                 | \$0.7963 | \$0.9396 | 18.0%  |
| Occupancy               |          |          |        |
|                         | 2Q21     | 2Q22     | Change |
| Physical Unit Occupancy | 90.0%    | 91.0%    | 1.1%   |
| Economic Occupancy      | 84.1%    | 84.5%    | 0.4%   |
|                         |          |          |        |

| Concessions (Percentage | e Oliening) |       |        |
|-------------------------|-------------|-------|--------|
|                         | 2Q21        | 2Q22  | Change |
| MSA                     | 55.9%       | 56.7% | 1.4%   |
| Nationwide              | 68.6%       | 72.3% | 5.4%   |