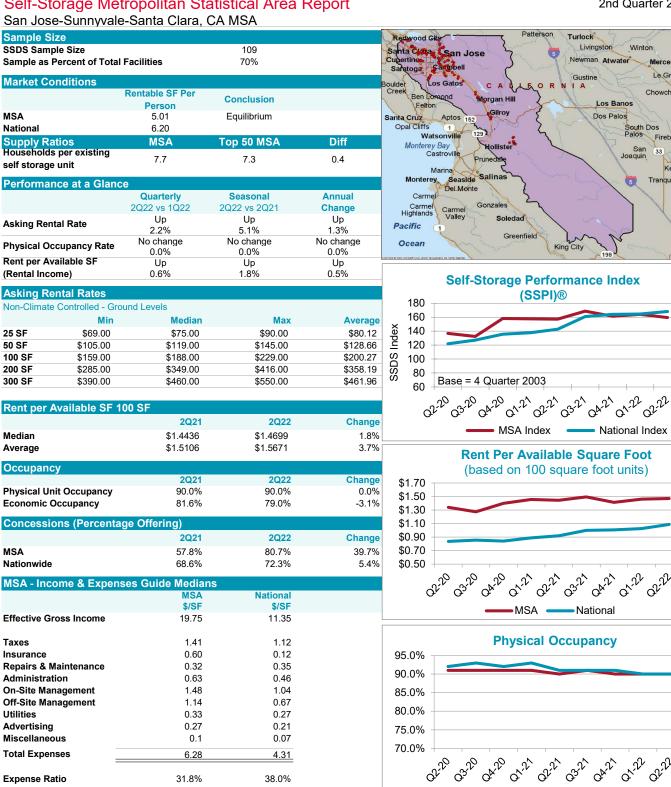

taboga

sburg

Sycamore

280

Talladega

Goodwater

| Sample Size                                  |                           |                          |                  | Haleyville                                          |
|----------------------------------------------|---------------------------|--------------------------|------------------|-----------------------------------------------------|
| SSDS Sample Size                             |                           | 120                      |                  | 13 Double<br>Spring                                 |
| Sample as Percent of Tota                    | I Facilities              | 59%                      |                  | Lynn                                                |
| Market Conditions                            |                           |                          |                  | , Le                                                |
|                                              | Rentable SF Per<br>Person | Conclusion               |                  | Carbon Hill                                         |
| MSA<br>National                              | 7.23<br>6.20              | Equilibrium              |                  | Jasper<br>Parrish<br>Berry Oakn                     |
| Supply Ratios                                | MSA                       | Top 50 MSA               | Diff             | Berry                                               |
| Households per existing<br>self storage unit | 6.9                       | 7.3                      | -0.4             | Bankhead Lake                                       |
| Performance at a Glane                       | се                        |                          |                  | AL MSA                                              |
|                                              | Quarterly<br>2Q22 vs 1Q22 | Seasonal<br>2Q22 vs 2Q21 | Annual<br>Change | East<br>Brookwood<br>Northport                      |
| Asking Rental Rate                           | Down<br>-3.5%             | Up<br>18.3%              | Up<br>4.3%       | Tuscaloosa                                          |
| Physical Occupancy Rate                      | No change<br>0.0%         | Up<br>1.0%               | Up<br>1.0%       | Duncanvi<br>82                                      |
| Rent per Available SF<br>(Rental Income)     | Down<br>-4.6%             | Up<br>18.8%              | Up<br>4.3%       | Convergent © 2000 Interneut Corp. Instance dis Augo |
| Asking Rental Rates                          |                           |                          |                  |                                                     |

#### king Rental I

| Non-Climate | Controlled - Ground | Levels   |          |          |     |
|-------------|---------------------|----------|----------|----------|-----|
|             | Min                 | Median   | Max      | Average  | ~   |
| 25 SF       | \$38.00             | \$44.95  | \$65.00  | \$50.12  | dex |
| 50 SF       | \$62.00             | \$79.00  | \$91.00  | \$75.91  | pu  |
| 100 SF      | \$83.00             | \$110.00 | \$139.00 | \$111.08 | SC  |
| 200 SF      | \$130.00            | \$169.00 | \$204.00 | \$171.64 | S   |
| 300 SF      | \$180.00            | \$239.00 | \$281.00 | \$227.90 | S   |
|             |                     |          |          |          |     |

| Rent per Available SF 100 SF |      |      |      |
|------------------------------|------|------|------|
|                              | 2021 | 2022 | Char |

|                         | 2Q21     | 2Q22     | Change |
|-------------------------|----------|----------|--------|
| Median                  | \$0.7826 | \$0.9295 | 18.8%  |
| Average                 | \$0.7963 | \$0.9396 | 18.0%  |
| Occupancy               |          |          |        |
|                         | 2Q21     | 2Q22     | Change |
| Physical Unit Occupancy | 90.0%    | 91.0%    | 1.1%   |
| Economic Occupancy      | 84.1%    | 84.5%    | 0.4%   |
|                         |          |          |        |

| Concessions (Percentage | e Oliening) |       |        |
|-------------------------|-------------|-------|--------|
|                         | 2Q21        | 2Q22  | Change |
| MSA                     | 55.9%       | 56.7% | 1.4%   |
| Nationwide              | 68.6%       | 72.3% | 5.4%   |