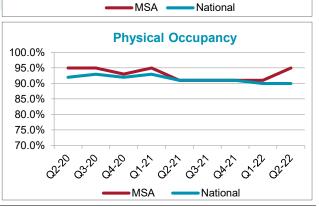

| Rent per Available SF 100 SF |      |      |      |
|------------------------------|------|------|------|
|                              | 2021 | 2022 | Char |

|                         | 2Q21     | 2Q22     | Change |
|-------------------------|----------|----------|--------|
| Median                  | \$0.7826 | \$0.9295 | 18.8%  |
| Average                 | \$0.7963 | \$0.9396 | 18.0%  |
| Occupancy               |          |          |        |
|                         | 2Q21     | 2Q22     | Change |
| Physical Unit Occupancy | 90.0%    | 91.0%    | 1.1%   |
| Economic Occupancy      | 84.1%    | 84.5%    | 0.4%   |
|                         |          |          |        |