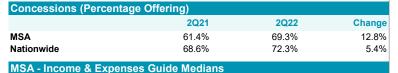

| Concessions (Percentage | e Oliening) |       |        |
|-------------------------|-------------|-------|--------|
|                         | 2Q21        | 2Q22  | Change |
| MSA                     | 55.9%       | 56.7% | 1.4%   |
| Nationwide              | 68.6%       | 72.3% | 5.4%   |