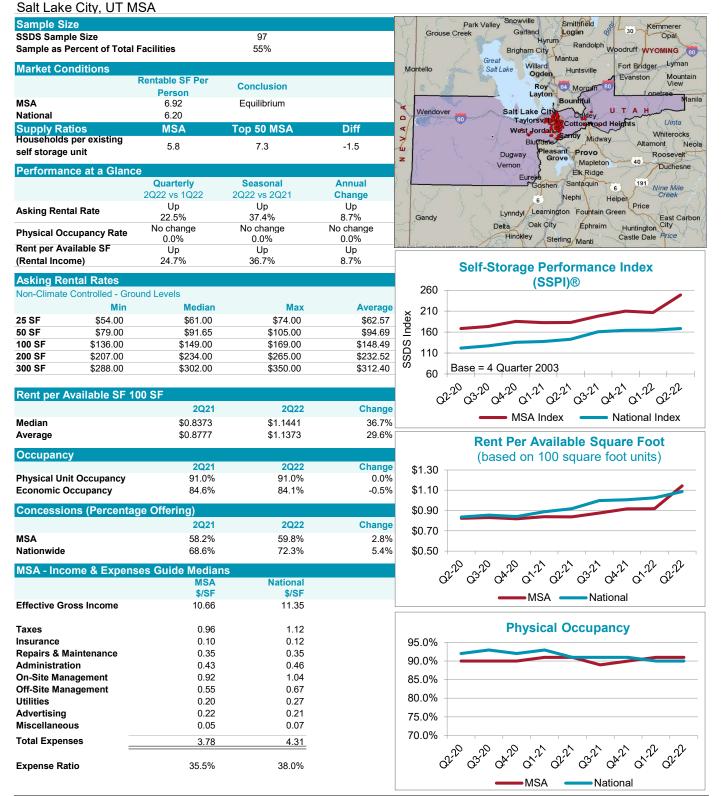

|              | Or Or Or. O. Or Or Or Or                                                                                                |
|                 |                  |                      |                      |              |                                                                                                                         |



The data and findings contained in this report are the result of operating data collected each quarter from more than 18,000 selfstorage facilities located in the United States. Source: Cushman & Wakefield, Inc. This publication is intended solely for use by paid subscribers. Reproduction or distribution in whole or part without written permission is prohibited and subject to legal action. Copyright® 2022.

MSA



2nd Quarter 2022





## SSDS **CUSHMAN &** WAKEFIELD Self Storage Data Services

Garfield

Bastrop

Bastro

vol

uling ęls

onzale

Gonzal

ixon

Runge s City

Gillett

Kenedy

Smiley

87

De Wit

Ande

Goliad

Goliad

59

02-22

Qill

Qill

National

Cuero

## Self-Storage Metropolitan Statistical Area Report

2nd Quarter 2022

183





The data and findings contained in this report are the result of operating data collected each quarter from more than 18,000 selfstorage facilities located in the United States. Source: Cushman & Wakefield, Inc. This publication is intended solely for use by paid subscribers. Reproduction or distribution in whole or part without written permission is prohibited and subject to legal action. Copyright® 2022.

MSA



2nd Quarter 2022

IA La Rumorosa

| San Diego-            |