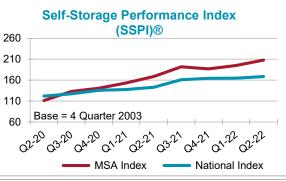

Vinemon

Cullma

Hand

278

Empi

Birming

2nd Quarter 2022

|                    |           |                  | atistical Area | Report    | 2nd Quarter 202                                            |
|--------------------|-----------|------------------|----------------|-----------|------------------------------------------------------------|
| Boston-Caml        | bridge-0  | Quincy, MA-NH    | MSA            |           |                                                            |
| Sample Size        |           |                  |                |           | Windsor Tilton Laconia New Alfred Biddeford                |
| SSDS Sample Siz    | 7e        |                  | 224            |           | Claremont <sup>4</sup> Belmont Alton                       |
| Sample as Percer   |           | Facilities       | 52%            |           | Newport Rochester MAINE Wells Beach                        |
| •                  |           |                  |                |           | Rockingham Concord Suncook Dover Eliot Gulf of Maine       |
| Market Condition   | ons       |                  |                |           | Bow Bog                                                    |
|                    |           | Rentable SF Per  | Conclusion     |           | Bennington Pinardville                                     |
|                    |           | Person           |                |           | Derry News                                                 |
| MSA                |           | 4.27             | Under-Supplied |           | 10 Swanzey Milford<br>Nashua 111 Salem Dewbury Ocean       |
| National           |           | 6.20             |                |           | Fitzwilliam                                                |
| Supply Ratios      |           | MSA              | Top 50 MSA     | Diff      | MASSACHUSETTS<br>Eitchburg                                 |
| Households per e   | existing  | 9.1              | 7.3            | 1.8       | Burungton Beabody                                          |
| self storage unit  |           | 0.1              | 1.0            | 1.0       | 202                                                        |
| Performance at     | t a Glanc | Α                |                |           | Oakham Marlborough Medicing<br>9 Worcester 9 Newton Poston |
|                    |           | Quarterly        | Seasonal       | Annual    | Ounce we would                                             |
|                    |           | 2Q22 vs 1Q22     | 2Q22 vs 2Q21   | Change    | Three North Dridge Should be Reading to North Scituate     |
|                    |           | Up               | Up             | Up        | Woonsocket North Attenders A                               |
| Asking Rental Ra   | te        | 2.6%             | 15.2%          | 3.6%      | Stafford Notice Taupton                                    |
| Physical Occupar   | nov Boto  | No change        | No change      | No change | 84 Storrs Johnston Pawfucket Eakeville                     |
| Physical Occupar   | •         | 0.0%             | 0.0%           | 0.0%      | CONNECTICUT ISLAND Warren Beach Dennis Eastham             |
| Rent per Available | e SF      | Up               | Up             | Up        |                                                            |
| (Rental Income)    |           | 4.3%             | 16.2%          | 3.9%      | Self-Storage Performance Index                             |
| Asking Rental I    | Pates     |                  |                |           |                                                            |
| Ŭ                  |           | und Louisle      |                |           | 180(SSPI)®                                                 |
| Non-Climate Contr  |           |                  |                |           | 160                                                        |
|                    | Min       | Median           | Max            | Average   |                                                            |
| 25 SF              | \$54.00   | \$69.00          | \$80.00        | \$70.16   |                                                            |
| 50 SF              | \$80.00   | \$99.00          | \$111.00       | \$99.29   | $ \begin{array}{c}                                     $   |
|                    | \$139.00  | \$164.95         | \$193.00       | \$169.05  | <u>0</u> 100                                               |
|                    | \$223.00  | \$289.00         | \$337.00       | \$287.22  | 00 80 Base 4 Ouerter 0000                                  |
| 300 SF 5           | \$291.00  | \$360.00         | \$430.00       | \$370.35  | 60 Dase - 4 Qualter 2003                                   |
|                    |           |                  |                |           | ab                              |
| Rent per Availa    | able SF 1 | 00 SF            |                |           | 02200320042001202203204201220222                           |
|                    |           | 2Q21             | 2Q22           | Change    |                                                            |
| Median             |           | \$1.1403         | \$1.3252       | 16.2%     | MSA Index      National Index                              |
| Average            |           | \$1.2410         | \$1.3736       | 10.7%     |                                                            |
| -                  |           |                  |                |           | Rent Per Available Square Foot                             |
| Occupancy          |           |                  |                |           | (based on 100 square foot units)                           |
| DI                 |           | 2Q21             | 2Q22           | Change    | Ψ1.50                                                      |
| Physical Unit Occ  |           | 90.0%            | 90.0%          | 0.0%      |                                                            |
| Economic Occup     | ancy      | 82.6%            | 83.3%          | 0.9%      |                                                            |
| Concessions (F     | Percenta  | ae Offerina)     |                |           | \$1.10                                                     |
|                    |           | 2Q21             | 2Q22           | Chango    | \$0.90                                                     |
| MCA                |           |                  |                | Change    | \$0.70                                                     |
| MSA                |           | 78.5%            | 61.2%          | -22.1%    |                                                            |
| Nationwide         |           | 68.6%            | 72.3%          | 5.4%      | \$0.50                                                     |
| MSA - Income a     | & Expens  | ses Guide Median | s              |           | Q12 Q2 Q42 Q12 Q22 Q22 Q42 Q12 Q22                         |
|                    |           | MSA              | National       |           | Ort                    |
|                    |           | \$/SF            | \$/SF          |           | MSA MSA                                                    |
| Effective Gross In | ncome     | 14.27            | 11.35          |           |                                                            |
|                    |           |                  |                |           |                                                            |
| Taxes              |           | 0.99             | 1.12           |           | Physical Occupancy                                         |
| Insurance          |           | 0.11             | 0.12           |           | 95.0%                                                      |
| Repairs & Mainter  | nance     | 0.53             | 0.35           |           | 90.0%                                                      |
| Administration     |           | 0.52             | 0.46           |           | 50.070                                                     |
| On-Site Managem    |           | 1.32             | 1.04           |           | 85.0%                                                      |
| Off-Site Managem   | nent      | 0.86             | 0.67           |           | 20.00/                                                     |
| Utilities          |           | 0.47             | 0.27           |           | 80.0%                                                      |
| Advertising        |           | 0.24             | 0.21           |           | 75.0%                                                      |
| Miscellaneous      |           | 0.14             | 0.07           |           |                                                            |
| Total Expenses     |           | 5.18             | 4.31           |           | 70.0%                                                      |
|                    | =         | 0.10             | 1.01           |           | and and and and and and and and and                        |
| Expense Ratio      |           | 36.3%            | 38.0%          |           | 0° 0° 0× 0° 0° 0° 0× 0° 0°                                 |
|                    |           | 00.070           | 00.070         |           |                                                            |