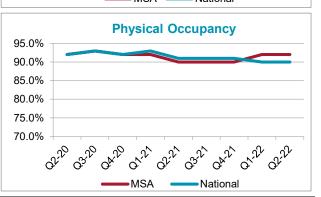

taboga

sburg

Sycamore

280

Talladega

Goodwater

| Sample Size                                  |                           |                          |                  | Haleyville                                          |
|----------------------------------------------|---------------------------|--------------------------|------------------|-----------------------------------------------------|
| SSDS Sample Size                             |                           | 120                      |                  | 13 Double<br>Spring                                 |
| Sample as Percent of Tota                    | I Facilities              | 59%                      |                  | Lynn                                                |
| Market Conditions                            |                           |                          |                  | , Le                                                |
|                                              | Rentable SF Per<br>Person | Conclusion               |                  | Carbon Hill                                         |
| MSA<br>National                              | 7.23<br>6.20              | Equilibrium              |                  | Jasper<br>Parrish<br>Berry Oakn                     |
| Supply Ratios                                | MSA                       | Top 50 MSA               | Diff             | Berry                                               |
| Households per existing<br>self storage unit | 6.9                       | 7.3                      | -0.4             | Bankhead Lake                                       |
| Performance at a Glane                       | се                        |                          |                  | AL MSA                                              |
|                                              | Quarterly<br>2Q22 vs 1Q22 | Seasonal<br>2Q22 vs 2Q21 | Annual<br>Change | East<br>Brookwood<br>Northport                      |
| Asking Rental Rate                           | Down<br>-3.5%             | Up<br>18.3%              | Up<br>4.3%       | Tuscaloosa                                          |
| Physical Occupancy Rate                      | No change<br>0.0%         | Up<br>1.0%               | Up<br>1.0%       | Duncanvi<br>82                                      |
| Rent per Available SF<br>(Rental Income)     | Down<br>-4.6%             | Up<br>18.8%              | Up<br>4.3%       | Convergent © 2000 Interneut Corp. Instance dis Augo |
| Asking Rental Rates                          |                           |                          |                  |                                                     |