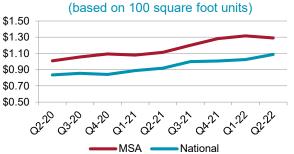

| Rent per Available SF 100 SF |      |      |      |
|------------------------------|------|------|------|
|                              | 2021 | 2022 | Char |

|                         | 2Q21     | 2Q22     | Change |
|-------------------------|----------|----------|--------|
| Median                  | \$0.7826 | \$0.9295 | 18.8%  |
| Average                 | \$0.7963 | \$0.9396 | 18.0%  |
| Occupancy               |          |          |        |
|                         | 2Q21     | 2Q22     | Change |
| Physical Unit Occupancy | 90.0%    | 91.0%    | 1.1%   |
| Economic Occupancy      | 84.1%    | 84.5%    | 0.4%   |
|                         |          |          |        |