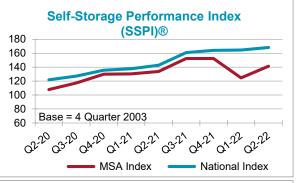

Vinemon

Cullma

Hand

278

Empi

Birming

2nd Quarter 2022

|                    |           |                  | atistical Area | Report    | 2nd Quarter 202                                            |
|--------------------|-----------|------------------|----------------|-----------|------------------------------------------------------------|
| Boston-Caml        | bridge-0  | Quincy, MA-NH    | MSA            |           |                                                            |
| Sample Size        |           |                  |                |           | Windsor Tilton Laconia New Alfred Biddeford                |
| SSDS Sample Siz    | 7e        |                  | 224            |           | Claremont <sup>4</sup> Belmont Alton                       |
| Sample as Percer   |           | Facilities       | 52%            |           | Newport Rochester MAINE Wells Beach                        |
| •                  |           |                  |                |           | Rockingham Concord Suncook Dover Eliot Gulf of Maine       |
| Market Condition   | ons       |                  |                |           | Bow Bog                                                    |
|                    |           | Rentable SF Per  | Conclusion     |           | Bennington Pinardville                                     |
|                    |           | Person           |                |           | Derry News                                                 |
| MSA                |           | 4.27             | Under-Supplied |           | 10 Swanzey Milford<br>Nashua 111 Salem Dewbury Ocean       |
| National           |           | 6.20             |                |           | Fitzwilliam                                                |
| Supply Ratios      |           | MSA              | Top 50 MSA     | Diff      | MASSACHUSETTS<br>Eitchburg                                 |
| Households per e   | existing  | 9.1              | 7.3            | 1.8       | Burungton Beabody                                          |
| self storage unit  |           | 0.1              | 1.0            | 1.0       | 202                                                        |
| Performance at     | t a Glanc | Α                |                |           | Oakham Marlborough Medicing<br>9 Worcester 9 Newton Poston |
|                    |           | Quarterly        | Seasonal       | Annual    | Ounce we would                                             |
|                    |           | 2Q22 vs 1Q22     | 2Q22 vs 2Q21   | Change    | Three North Dridge Should be Reading to North Scituate     |
|                    |           | Up               | Up             | Up        | Woonsocket North Attenders A                               |
| Asking Rental Ra   | te        | 2.6%             | 15.2%          | 3.6%      | Stafford Notice Taupton                                    |
| Physical Occupar   | nov Boto  | No change        | No change      | No change | 84 Storrs Johnston Pawfucket Eakeville                     |
| Physical Occupar   | •         | 0.0%             | 0.0%           | 0.0%      | CONNECTICUT ISLAND Warren Beach Dennis Eastham             |
| Rent per Available | e SF      | Up               | Up             | Up        |                                                            |
| (Rental Income)    |           | 4.3%             | 16.2%          | 3.9%      | Self-Storage Performance Index                             |
| Asking Rental I    | Pates     |                  |                |           |                                                            |
| Ŭ                  |           | und Louisle      |                |           | 180(SSPI)®                                                 |
| Non-Climate Contr  |           |                  |                |           | 160                                                        |
|                    | Min       | Median           | Max            | Average   |                                                            |
| 25 SF              | \$54.00   | \$69.00          | \$80.00        | \$70.16   |                                                            |
| 50 SF              | \$80.00   | \$99.00          | \$111.00       | \$99.29   | $ \begin{array}{c}                                     $   |
|                    | \$139.00  | \$164.95         | \$193.00       | \$169.05  | <u>0</u> 100                                               |
|                    | \$223.00  | \$289.00         | \$337.00       | \$287.22  | 00 80 Base 4 Ouerter 0000                                  |
| 300 SF 5           | \$291.00  | \$360.00         | \$430.00       | \$370.35  | 60 Dase - 4 Qualter 2003                                   |
|                    |           |                  |                |           | ab                              |
| Rent per Availa    | able SF 1 | 00 SF            |                |           | 02200320042001202203204201220222                           |
|                    |           | 2Q21             | 2Q22           | Change    |                                                            |
| Median             |           | \$1.1403         | \$1.3252       | 16.2%     | MSA Index      National Index                              |
| Average            |           | \$1.2410         | \$1.3736       | 10.7%     |                                                            |
| -                  |           |                  |                |           | Rent Per Available Square Foot                             |
| Occupancy          |           |                  |                |           | (based on 100 square foot units)                           |
| DI                 |           | 2Q21             | 2Q22           | Change    | Ψ1.50                                                      |
| Physical Unit Occ  |           | 90.0%            | 90.0%          | 0.0%      |                                                            |
| Economic Occup     | ancy      | 82.6%            | 83.3%          | 0.9%      |                                                            |
| Concessions (F     | Percenta  | ae Offerina)     |                |           | \$1.10                                                     |
|                    |           | 2Q21             | 2Q22           | Chango    | \$0.90                                                     |
| MCA                |           |                  |                | Change    | \$0.70                                                     |
| MSA                |           | 78.5%            | 61.2%          | -22.1%    |                                                            |
| Nationwide         |           | 68.6%            | 72.3%          | 5.4%      | \$0.50                                                     |
| MSA - Income a     | & Expens  | ses Guide Median | s              |           | Q12 Q2 Q42 Q12 Q22 Q22 Q42 Q12 Q22                         |
|                    |           | MSA              | National       |           | Ort                    |
|                    |           | \$/SF            | \$/SF          |           | MSA MSA                                                    |
| Effective Gross In | ncome     | 14.27            | 11.35          |           |                                                            |
|                    |           |                  |                |           |                                                            |
| Taxes              |           | 0.99             | 1.12           |           | Physical Occupancy                                         |
| Insurance          |           | 0.11             | 0.12           |           | 95.0%                                                      |
| Repairs & Mainter  | nance     | 0.53             | 0.35           |           | 90.0%                                                      |
| Administration     |           | 0.52             | 0.46           |           | 50.070                                                     |
| On-Site Managem    |           | 1.32             | 1.04           |           | 85.0%                                                      |
| Off-Site Managem   | nent      | 0.86             | 0.67           |           | 20.00/                                                     |
| Utilities          |           | 0.47             | 0.27           |           | 80.0%                                                      |
| Advertising        |           | 0.24             | 0.21           |           | 75.0%                                                      |
| Miscellaneous      |           | 0.14             | 0.07           |           |                                                            |
| Total Expenses     |           | 5.18             | 4.31           |           | 70.0%                                                      |
|                    | =         | 0.10             | 1.01           |           | and and and and and and and and and                        |
| Expense Ratio      |           | 36.3%            | 38.0%          |           | 0° 0° 0× 0° 0° 0° 0× 0° 0°                                 |
|                    |           | 00.070           | 00.070         |           |                                                            |