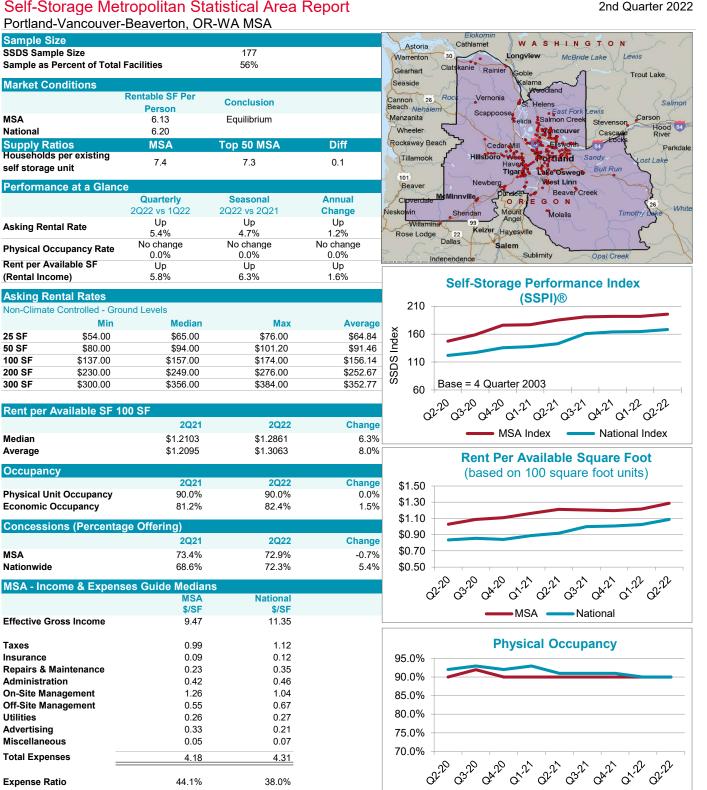

Vinemon

Cullma

Hand

278

Empi

Birming

2nd Quarter 2022

|                    |           |                  | atistical Area | Report    | 2nd Quarter 202                                            |
|--------------------|-----------|------------------|----------------|-----------|------------------------------------------------------------|
| Boston-Caml        | bridge-0  | Quincy, MA-NH    | MSA            |           |                                                            |
| Sample Size        |           |                  |                |           | Windsor Tilton Laconia New Alfred Biddeford                |
| SSDS Sample Siz    | 7e        |                  | 224            |           | Claremont <sup>4</sup> Belmont Alton                       |
| Sample as Percer   |           | Facilities       | 52%            |           | Newport Rochester MAINE Wells Beach                        |
| •                  |           |                  |                |           | Rockingham Concord Suncook Dover Eliot Gulf of Maine       |
| Market Condition   | ons       |                  |                |           | Bow Bog                                                    |
|                    |           | Rentable SF Per  | Conclusion     |           | Bennington Pinardville                                     |
|                    |           | Person           |                |           | Derry News                                                 |
| MSA                |           | 4.27             | Under-Supplied |           | 10 Swanzey Milford<br>Nashua 111 Salem Dewbury Ocean       |
| National           |           | 6.20             |                |           | Fitzwilliam                                                |
| Supply Ratios      |           | MSA              | Top 50 MSA     | Diff      | MASSACHUSETTS<br>Eitchburg                                 |
| Households per e   | existing  | 9.1              | 7.3            | 1.8       | Burungton Beabody                                          |
| self storage unit  |           | 0.1              | 1.0            | 1.0       | 202                                                        |
| Performance at     | t a Glanc | Α                |                |           | Oakham Marlborough Medicing<br>9 Worcester 9 Newton Poston |
|                    |           | Quarterly        | Seasonal       | Annual    | Ounce we would                                             |
|                    |           | 2Q22 vs 1Q22     | 2Q22 vs 2Q21   | Change    | Three North Dridge Should be Reading to North Scituate     |
|                    |           | Up               | Up             | Up        | Woonsocket North Attenders A                               |
| Asking Rental Ra   | te        | 2.6%             | 15.2%          | 3.6%      | Stafford Notice Taupton                                    |
| Physical Occupar   | nov Boto  | No change        | No change      | No change | 84 Storrs Johnston Pawfucket Eakeville                     |
| Physical Occupar   | •         | 0.0%             | 0.0%           | 0.0%      | CONNECTICUT ISLAND Warren Beach Dennis Eastham             |
| Rent per Available | e SF      | Up               | Up             | Up        |                                                            |
| (Rental Income)    |           | 4.3%             | 16.2%          | 3.9%      | Self-Storage Performance Index                             |
| Asking Rental I    | Pates     |                  |                |           |                                                            |
| Ŭ                  |           | und Louisle      |                |           | 180(SSPI)®                                                 |
| Non-Climate Contr  |           |                  |                |           | 160                                                        |
|                    | Min       | Median           | Max            | Average   |                                                            |
| 25 SF              | \$54.00   | \$69.00          | \$80.00        | \$70.16   |                                                            |
| 50 SF              | \$80.00   | \$99.00          | \$111.00       | \$99.29   | $ \begin{array}{c}                                     $   |
|                    | \$139.00  | \$164.95         | \$193.00       | \$169.05  | <u>0</u> 100                                               |
|                    | \$223.00  | \$289.00         | \$337.00       | \$287.22  | 00 80 Base 4 Ouerter 0000                                  |
| 300 SF 5           | \$291.00  | \$360.00         | \$430.00       | \$370.35  | 60 Dase - 4 Qualter 2003                                   |
|                    |           |                  |                |           | ab                              |
| Rent per Availa    | able SF 1 | 00 SF            |                |           | 02200320042001202203204201220222                           |
|                    |           | 2Q21             | 2Q22           | Change    |                                                            |
| Median             |           | \$1.1403         | \$1.3252       | 16.2%     | MSA Index      National Index                              |
| Average            |           | \$1.2410         | \$1.3736       | 10.7%     |                                                            |
| -                  |           |                  |                |           | Rent Per Available Square Foot                             |
| Occupancy          |           |                  |                |           | (based on 100 square foot units)                           |
| DI                 |           | 2Q21             | 2Q22           | Change    | Ψ1.50                                                      |
| Physical Unit Occ  |           | 90.0%            | 90.0%          | 0.0%      |                                                            |
| Economic Occup     | ancy      | 82.6%            | 83.3%          | 0.9%      |                                                            |
| Concessions (F     | Percenta  | ae Offerina)     |                |           | \$1.10                                                     |
|                    |           | 2Q21             | 2Q22           | Chango    | \$0.90                                                     |
| MCA                |           |                  |                | Change    | \$0.70                                                     |
| MSA                |           | 78.5%            | 61.2%          | -22.1%    |                                                            |
| Nationwide         |           | 68.6%            | 72.3%          | 5.4%      | \$0.50                                                     |
| MSA - Income a     | & Expens  | ses Guide Median | s              |           | Q12 Q2 Q42 Q12 Q22 Q22 Q42 Q12 Q22                         |
|                    |           | MSA              | National       |           | Ort                    |
|                    |           | \$/SF            | \$/SF          |           | MSA MSA                                                    |
| Effective Gross In | ncome     | 14.27            | 11.35          |           |                                                            |
|                    |           |                  |                |           |                                                            |
| Taxes              |           | 0.99             | 1.12           |           | Physical Occupancy                                         |
| Insurance          |           | 0.11             | 0.12           |           | 95.0%                                                      |
| Repairs & Mainter  | nance     | 0.53             | 0.35           |           | 90.0%                                                      |
| Administration     |           | 0.52             | 0.46           |           | 50.070                                                     |
| On-Site Managem    |           | 1.32             | 1.04           |           | 85.0%                                                      |
| Off-Site Managem   | nent      | 0.86             | 0.67           |           | 20.00/                                                     |
| Utilities          |           | 0.47             | 0.27           |           | 80.0%                                                      |
| Advertising        |           | 0.24             | 0.21           |           | 75.0%                                                      |
| Miscellaneous      |           | 0.14             | 0.07           |           |                                                            |
| Total Expenses     |           | 5.18             | 4.31           |           | 70.0%                                                      |
|                    | =         | 0.10             | 1.01           |           | and and and and and and and and and                        |
| Expense Ratio      |           | 36.3%            | 38.0%          |           | 0° 0° 0× 0° 0° 0° 0× 0° 0°                                 |
|                    |           | 00.070           | 00.070         |           |                                                            |