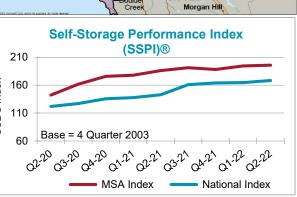

Vinemon

Cullma

Hand

278

Empi

Birming

2nd Quarter 2022

|                    |           |                  | atistical Area | Report    | 2nd Quarter 202                                            |
|--------------------|-----------|------------------|----------------|-----------|------------------------------------------------------------|
| Boston-Caml        | bridge-0  | Quincy, MA-NH    | MSA            |           |                                                            |
| Sample Size        |           |                  |                |           | Windsor Tilton Laconia New Alfred Biddeford                |
| SSDS Sample Siz    | 7e        |                  | 224            |           | Claremont <sup>4</sup> Belmont Alton                       |
| Sample as Percer   |           | Facilities       | 52%            |           | Newport Rochester MAINE Wells Beach                        |
| •                  |           |                  |                |           | Rockingham Concord Suncook Dover Eliot Gulf of Maine       |
| Market Condition   | ons       |                  |                |           | Bow Bog                                                    |
|                    |           | Rentable SF Per  | Conclusion     |           | Bennington Pinardville                                     |
|                    |           | Person           |                |           | Derry News                                                 |
| MSA                |           | 4.27             | Under-Supplied |           | 10 Swanzey Milford<br>Nashua 111 Salem Dewbury Ocean       |
| National           |           | 6.20             |                |           | Fitzwilliam                                                |
| Supply Ratios      |           | MSA              | Top 50 MSA     | Diff      | MASSACHUSETTS<br>Eitchburg                                 |
| Households per e   | existing  | 9.1              | 7.3            | 1.8       | Burungton Beabody                                          |
| self storage unit  |           | 0.1              | 1.0            | 1.0       | 202                                                        |
| Performance at     | t a Glanc | Α                |                |           | Oakham Marlborough Medicing<br>9 Worcester 9 Newton Poston |
|                    |           | Quarterly        | Seasonal       | Annual    | Ounce we would                                             |
|                    |           | 2Q22 vs 1Q22     | 2Q22 vs 2Q21   | Change    | Three North Dridge Should be Reading to North Scituate     |
|                    |           | Up               | Up             | Up        | Woonsocket North Attenders A                               |
| Asking Rental Ra   | te        | 2.6%             | 15.2%          | 3.6%      | Stafford Notice Taupton                                    |
| Physical Occupar   | nov Boto  | No change        | No change      | No change | 84 Storrs Johnston Pawfucket Eakeville                     |
| Physical Occupar   | •         | 0.0%             | 0.0%           | 0.0%      | CONNECTICUT ISLAND Warren Beach Dennis Eastham             |
| Rent per Available | e SF      | Up               | Up             | Up        |                                                            |
| (Rental Income)    |           | 4.3%             | 16.2%          | 3.9%      | Self-Storage Performance Index                             |
| Asking Rental I    | Pates     |                  |                |           |                                                            |
| Ŭ                  |           | und Louisle      |                |           | 180(SSPI)®                                                 |
| Non-Climate Contr  |           |                  |                |           | 160                                                        |
|                    | Min       | Median           | Max            | Average   |                                                            |
| 25 SF              | \$54.00   | \$69.00          | \$80.00        | \$70.16   |                                                            |
| 50 SF              | \$80.00   | \$99.00          | \$111.00       | \$99.29   | $ \begin{array}{c}                                     $   |
|                    | \$139.00  | \$164.95         | \$193.00       | \$169.05  | <u>0</u> 100                                               |
|                    | \$223.00  | \$289.00         | \$337.00       | \$287.22  | 00 80 Base 4 Ouerter 0000                                  |
| 300 SF 5           | \$291.00  | \$360.00         | \$430.00       | \$370.35  | 60 Dase - 4 Qualter 2003                                   |
|                    |           |                  |                |           | ab                              |
| Rent per Availa    | able SF 1 | 00 SF            |                |           | 02200320042001202203204201220222                           |
|                    |           | 2Q21             | 2Q22           | Change    |                                                            |
| Median             |           | \$1.1403         | \$1.3252       | 16.2%     | MSA Index      National Index                              |
| Average            |           | \$1.2410         | \$1.3736       | 10.7%     |                                                            |
| -                  |           |                  |                |           | Rent Per Available Square Foot                             |
| Occupancy          |           |                  |                |           | (based on 100 square foot units)                           |
| DI                 |           | 2Q21             | 2Q22           | Change    | Ψ1.50                                                      |
| Physical Unit Occ  |           | 90.0%            | 90.0%          | 0.0%      |                                                            |
| Economic Occup     | ancy      | 82.6%            | 83.3%          | 0.9%      |                                                            |
| Concessions (F     | Percenta  | ae Offerina)     |                |           | \$1.10                                                     |
|                    |           | 2Q21             | 2Q22           | Chango    | \$0.90                                                     |
| MCA                |           |                  |                | Change    | \$0.70                                                     |
| MSA                |           | 78.5%            | 61.2%          | -22.1%    |                                                            |
| Nationwide         |           | 68.6%            | 72.3%          | 5.4%      | \$0.50                                                     |
| MSA - Income a     | & Expens  | ses Guide Median | s              |           | Q12 Q2 Q42 Q12 Q22 Q22 Q42 Q12 Q22                         |
|                    |           | MSA              | National       |           | Ort                    |
|                    |           | \$/SF            | \$/SF          |           | MSA MSA                                                    |
| Effective Gross In | ncome     | 14.27            | 11.35          |           |                                                            |
|                    |           |                  |                |           |                                                            |
| Taxes              |           | 0.99             | 1.12           |           | Physical Occupancy                                         |
| Insurance          |           | 0.11             | 0.12           |           | 95.0%                                                      |
| Repairs & Mainter  | nance     | 0.53             | 0.35           |           | 90.0%                                                      |
| Administration     |           | 0.52             | 0.46           |           | 50.070                                                     |
| On-Site Managem    |           | 1.32             | 1.04           |           | 85.0%                                                      |
| Off-Site Managem   | nent      | 0.86             | 0.67           |           | 20.00/                                                     |
| Utilities          |           | 0.47             | 0.27           |           | 80.0%                                                      |
| Advertising        |           | 0.24             | 0.21           |           | 75.0%                                                      |
| Miscellaneous      |           | 0.14             | 0.07           |           |                                                            |
| Total Expenses     |           | 5.18             | 4.31           |           | 70.0%                                                      |
|                    | =         | 0.10             | 1.01           |           | and and and and and and and and and                        |
| Expense Ratio      |           | 36.3%            | 38.0%          |           | 0° 0° 0× 0° 0° 0° 0× 0° 0°                                 |
|                    |           | 00.070           | 00.070         |           |                                                            |