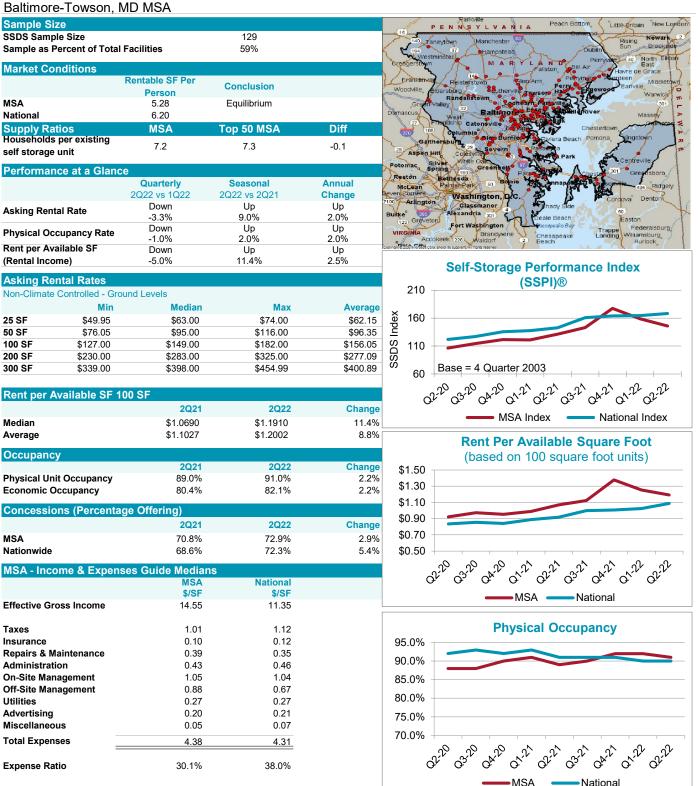

MSA

2nd Quarter 2022

Birmingham-Hoover, AL MSA

2nd Quarter 2022

Crossville

Gadsden, ALMSA Centre

Piedmo

Weave

The data and findings contained in this report are the result of operating data collected each quarter from more than 18,000 selfstorage facilities located in the United States. Source: Cushman & Wakefield, Inc. This publication is intended solely for use by paid subscribers. Reproduction or distribution in whole or part without written permission is prohibited and subject to legal action. Copyright® 2022.