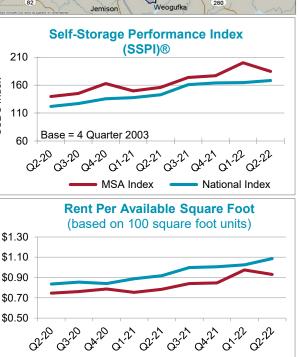

taboga

sburg

Sycamore

280

Talladega

Goodwater

| Sample Size                                  |                           |                          |                  | Haleyville                                          |
|----------------------------------------------|---------------------------|--------------------------|------------------|-----------------------------------------------------|
| SSDS Sample Size                             |                           | 120                      |                  | 13 Double<br>Spring                                 |
| Sample as Percent of Tota                    | I Facilities              | 59%                      |                  | Lynn                                                |
| Market Conditions                            |                           |                          |                  | , Le                                                |
|                                              | Rentable SF Per<br>Person | Conclusion               |                  | Carbon Hill                                         |
| MSA<br>National                              | 7.23<br>6.20              | Equilibrium              |                  | Jasper<br>Parrish<br>Berry Oakn                     |
| Supply Ratios                                | MSA                       | Top 50 MSA               | Diff             | Berry                                               |
| Households per existing<br>self storage unit | 6.9                       | 7.3                      | -0.4             | Bankhead Lake                                       |
| Performance at a Glane                       | се                        |                          |                  | AL MSA                                              |
|                                              | Quarterly<br>2Q22 vs 1Q22 | Seasonal<br>2Q22 vs 2Q21 | Annual<br>Change | East<br>Brookwood<br>Northport                      |
| Asking Rental Rate                           | Down<br>-3.5%             | Up<br>18.3%              | Up<br>4.3%       | Tuscaloosa                                          |
| Physical Occupancy Rate                      | No change<br>0.0%         | Up<br>1.0%               | Up<br>1.0%       | Duncanvi<br>82                                      |
| Rent per Available SF<br>(Rental Income)     | Down<br>-4.6%             | Up<br>18.8%              | Up<br>4.3%       | Convergent © 2000 Interneut Corp. Instance dis Augo |
| Asking Rental Rates                          |                           |                          |                  |                                                     |

#### king Rental I

| Non-Climate | Controlled - Ground | Levels   |          |          |     |
|-------------|---------------------|----------|----------|----------|-----|
|             | Min                 | Median   | Max      | Average  | ~   |
| 25 SF       | \$38.00             | \$44.95  | \$65.00  | \$50.12  | dex |
| 50 SF       | \$62.00             | \$79.00  | \$91.00  | \$75.91  | pu  |
| 100 SF      | \$83.00             | \$110.00 | \$139.00 | \$111.08 | SC  |
| 200 SF      | \$130.00            | \$169.00 | \$204.00 | \$171.64 | S   |
| 300 SF      | \$180.00            | \$239.00 | \$281.00 | \$227.90 | S   |
|             |                     |          |          |          |     |

| Rent per Available SF 100 SF |      |      |      |
|------------------------------|------|------|------|
|                              | 2021 | 2022 | Char |

|                         | 2Q21     | 2Q22     | Change |
|-------------------------|----------|----------|--------|
| Median                  | \$0.7826 | \$0.9295 | 18.8%  |
| Average                 | \$0.7963 | \$0.9396 | 18.0%  |
| Occupancy               |          |          |        |
|                         | 2Q21     | 2Q22     | Change |
| Physical Unit Occupancy | 90.0%    | 91.0%    | 1.1%   |
| Economic Occupancy      | 84.1%    | 84.5%    | 0.4%   |
|                         |          |          |        |