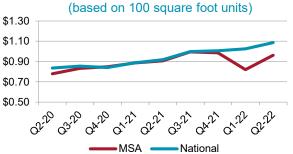

| Rent per Available SF 100 SF |      |      |      |
|------------------------------|------|------|------|
|                              | 2021 | 2022 | Char |

|                         | 2Q21     | 2Q22     | Change |
|-------------------------|----------|----------|--------|
| Median                  | \$0.7826 | \$0.9295 | 18.8%  |
| Average                 | \$0.7963 | \$0.9396 | 18.0%  |
| Occupancy               |          |          |        |
|                         | 2Q21     | 2Q22     | Change |
| Physical Unit Occupancy | 90.0%    | 91.0%    | 1.1%   |
| Economic Occupancy      | 84.1%    | 84.5%    | 0.4%   |
|                         |          |          |        |