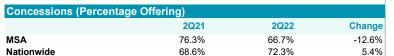

| Concessions (Percentage | e Oliening) |       |        |
|-------------------------|-------------|-------|--------|
|                         | 2Q21        | 2Q22  | Change |
| MSA                     | 55.9%       | 56.7% | 1.4%   |
| Nationwide              | 68.6%       | 72.3% | 5.4%   |