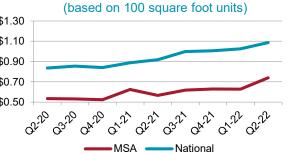

Vinemon

Cullma

Hand

278

Empi

Birming

2nd Quarter 2022

|                    |           |                  | atistical Area | Report    | 2nd Quarter 202                                            |
|--------------------|-----------|------------------|----------------|-----------|------------------------------------------------------------|
| Boston-Caml        | bridge-0  | Quincy, MA-NH    | MSA            |           |                                                            |
| Sample Size        |           |                  |                |           | Windsor Tilton Laconia New Alfred Biddeford                |
| SSDS Sample Siz    | 7e        |                  | 224            |           | Claremont <sup>4</sup> Belmont Alton                       |
| Sample as Percer   |           | Facilities       | 52%            |           | Newport Rochester MAINE Wells Beach                        |
| •                  |           |                  |                |           | Rockingham Concord Suncook Dover Eliot Gulf of Maine       |
| Market Condition   | ons       |                  |                |           | Bow Bog                                                    |
|                    |           | Rentable SF Per  | Conclusion     |           | Bennington Pinardville                                     |
|                    |           | Person           |                |           | Derry News                                                 |
| MSA                |           | 4.27             | Under-Supplied |           | 10 Swanzey Milford<br>Nashua 111 Salem Dewbury Ocean       |
| National           |           | 6.20             |                |           | Fitzwilliam                                                |
| Supply Ratios      |           | MSA              | Top 50 MSA     | Diff      | MASSACHUSETTS<br>Eitchburg                                 |
| Households per e   | existing  | 9.1              | 7.3            | 1.8       | Burungton Beabody                                          |
| self storage unit  |           | 0.1              | 1.0            | 1.0       | 202                                                        |
| Performance at     | t a Glanc | Α                |                |           | Oakham Marlborough Medicing<br>9 Worcester 9 Newton Poston |
|                    |           | Quarterly        | Seasonal       | Annual    | Ounce we would                                             |
|                    |           | 2Q22 vs 1Q22     | 2Q22 vs 2Q21   | Change    | Three North Dridge Should be Reading to North Scituate     |
|                    |           | Up               | Up             | Up        | Woonsocket North Attenders A                               |
| Asking Rental Ra   | te        | 2.6%             | 15.2%          | 3.6%      | Stafford Notice Taupton                                    |
| Physical Occupar   | nov Boto  | No change        | No change      | No change | 84 Storrs Johnston Pawfucket Eakeville                     |
| Physical Occupar   | •         | 0.0%             | 0.0%           | 0.0%      | CONNECTICUT ISLAND Warren Beach Dennis Eastham             |
| Rent per Available | e SF      | Up               | Up             | Up        |                                                            |
| (Rental Income)    |           | 4.3%             | 16.2%          | 3.9%      | Self-Storage Performance Index                             |
| Asking Rental I    | Pates     |                  |                |           |                                                            |
| Ŭ                  |           | und Louisle      |                |           | 180(SSPI)®                                                 |
| Non-Climate Contr  |           |                  |                |           | 160                                                        |
|                    | Min       | Median           | Max            | Average   |                                                            |
| 25 SF              | \$54.00   | \$69.00          | \$80.00        | \$70.16   |                                                            |
| 50 SF              | \$80.00   | \$99.00          | \$111.00       | \$99.29   | $ \begin{array}{c}                                     $   |
|                    | \$139.00  | \$164.95         | \$193.00       | \$169.05  | <u>0</u> 100                                               |
|                    | \$223.00  | \$289.00         | \$337.00       | \$287.22  | 00 80 Base 4 Ouerter 0000                                  |
| 300 SF 5           | \$291.00  | \$360.00         | \$430.00       | \$370.35  | 60 Dase - 4 Qualter 2003                                   |
|                    |           |                  |                |           | ab                              |
| Rent per Availa    | able SF 1 | 00 SF            |                |           | 02200320042001202203204201220222                           |
|                    |           | 2Q21             | 2Q22           | Change    |                                                            |
| Median             |           | \$1.1403         | \$1.3252       | 16.2%     | MSA Index      National Index                              |
| Average            |           | \$1.2410         | \$1.3736       | 10.7%     |                                                            |
| -                  |           |                  |                |           | Rent Per Available Square Foot                             |
| Occupancy          |           |                  |                |           | (based on 100 square foot units)                           |
| DI                 |           | 2Q21             | 2Q22           | Change    | Ψ1.50                                                      |
| Physical Unit Occ  |           | 90.0%            | 90.0%          | 0.0%      |                                                            |
| Economic Occup     | ancy      | 82.6%            | 83.3%          | 0.9%      |                                                            |
| Concessions (F     | Percenta  | ae Offerina)     |                |           | \$1.10                                                     |
|                    |           | 2Q21             | 2Q22           | Chango    | \$0.90                                                     |
| MCA                |           |                  |                | Change    | \$0.70                                                     |
| MSA                |           | 78.5%            | 61.2%          | -22.1%    |                                                            |
| Nationwide         |           | 68.6%            | 72.3%          | 5.4%      | \$0.50                                                     |
| MSA - Income a     | & Expens  | ses Guide Median | s              |           | Q12 Q2 Q42 Q12 Q22 Q22 Q42 Q12 Q22                         |
|                    |           | MSA              | National       |           | Ort                    |
|                    |           | \$/SF            | \$/SF          |           | MSA MSA                                                    |
| Effective Gross In | ncome     | 14.27            | 11.35          |           |                                                            |
|                    |           |                  |                |           |                                                            |
| Taxes              |           | 0.99             | 1.12           |           | Physical Occupancy                                         |
| Insurance          |           | 0.11             | 0.12           |           | 95.0%                                                      |
| Repairs & Mainter  | nance     | 0.53             | 0.35           |           | 90.0%                                                      |
| Administration     |           | 0.52             | 0.46           |           | 50.070                                                     |
| On-Site Managem    |           | 1.32             | 1.04           |           | 85.0%                                                      |
| Off-Site Managem   | nent      | 0.86             | 0.67           |           | 20.00/                                                     |
| Utilities          |           | 0.47             | 0.27           |           | 80.0%                                                      |
| Advertising        |           | 0.24             | 0.21           |           | 75.0%                                                      |
| Miscellaneous      |           | 0.14             | 0.07           |           |                                                            |
| Total Expenses     |           | 5.18             | 4.31           |           | 70.0%                                                      |
|                    | =         | 0.10             | 1.01           |           | and and and and and and and and and                        |
| Expense Ratio      |           | 36.3%            | 38.0%          |           | 0° 0° 0× 0° 0° 0° 0× 0° 0°                                 |
|                    |           | 00.070           | 00.070         |           |                                                            |