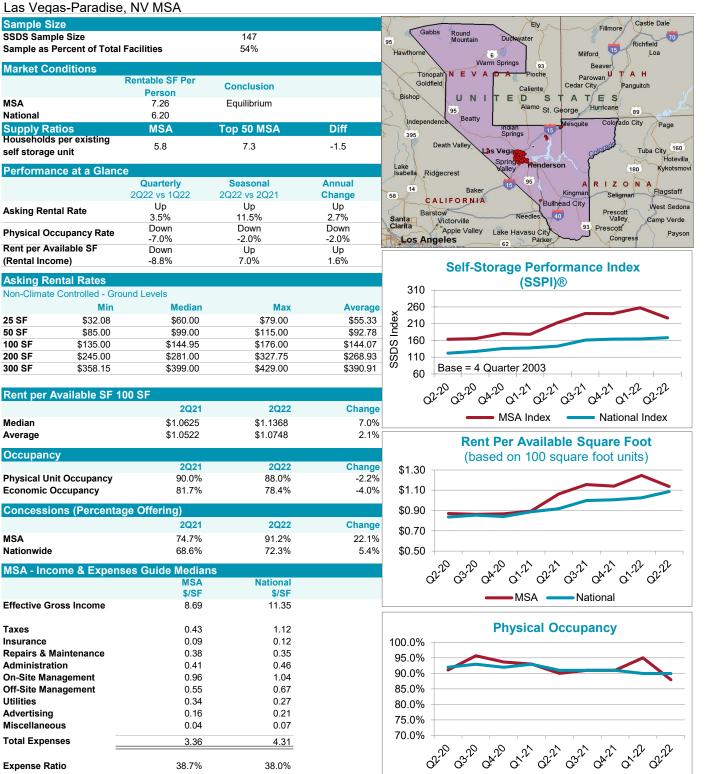

taboga

sburg

Sycamore

280

Talladega

Goodwater

| Sample Size                                  |                           |                          |                  | Haleyville                                          |
|----------------------------------------------|---------------------------|--------------------------|------------------|-----------------------------------------------------|
| SSDS Sample Size                             |                           | 120                      |                  | 13 Double<br>Spring                                 |
| Sample as Percent of Tota                    | I Facilities              | 59%                      |                  | Lynn                                                |
| Market Conditions                            |                           |                          |                  | , Le                                                |
|                                              | Rentable SF Per<br>Person | Conclusion               |                  | Carbon Hill                                         |
| MSA<br>National                              | 7.23<br>6.20              | Equilibrium              |                  | Jasper<br>Parrish<br>Berry Oakn                     |
| Supply Ratios                                | MSA                       | Top 50 MSA               | Diff             | Berry                                               |
| Households per existing<br>self storage unit | 6.9                       | 7.3                      | -0.4             | Bankhead Lake                                       |
| Performance at a Glane                       | се                        |                          |                  | AL MSA                                              |
|                                              | Quarterly<br>2Q22 vs 1Q22 | Seasonal<br>2Q22 vs 2Q21 | Annual<br>Change | East<br>Brookwood<br>Northport                      |
| Asking Rental Rate                           | Down<br>-3.5%             | Up<br>18.3%              | Up<br>4.3%       | Tuscaloosa                                          |
| Physical Occupancy Rate                      | No change<br>0.0%         | Up<br>1.0%               | Up<br>1.0%       | Duncanvi<br>82                                      |
| Rent per Available SF<br>(Rental Income)     | Down<br>-4.6%             | Up<br>18.8%              | Up<br>4.3%       | Convergent © 2000 Interneut Corp. Instance dis Augo |
| Asking Rental Rates                          |                           |                          |                  |                                                     |

#### king Rental I

| Non-Climate | Controlled - Ground | Levels   |          |          |     |
|-------------|---------------------|----------|----------|----------|-----|
|             | Min                 | Median   | Max      | Average  | ~   |
| 25 SF       | \$38.00             | \$44.95  | \$65.00  | \$50.12  | dex |
| 50 SF       | \$62.00             | \$79.00  | \$91.00  | \$75.91  | pu  |
| 100 SF      | \$83.00             | \$110.00 | \$139.00 | \$111.08 | SC  |
| 200 SF      | \$130.00            | \$169.00 | \$204.00 | \$171.64 | S   |
| 300 SF      | \$180.00            | \$239.00 | \$281.00 | \$227.90 | S   |
|             |                     |          |          |          |     |

| Rent per Available SF 100 SF |      |      |      |
|------------------------------|------|------|------|
|                              | 2021 | 2022 | Char |

|                         | 2Q21     | 2Q22     | Change |
|-------------------------|----------|----------|--------|
| Median                  | \$0.7826 | \$0.9295 | 18.8%  |
| Average                 | \$0.7963 | \$0.9396 | 18.0%  |
| Occupancy               |          |          |        |
|                         | 2Q21     | 2Q22     | Change |
| Physical Unit Occupancy | 90.0%    | 91.0%    | 1.1%   |
| Economic Occupancy      | 84.1%    | 84.5%    | 0.4%   |
|                         |          |          |        |

| Concessions (Percentage | e Oliening) |       |        |
|-------------------------|-------------|-------|--------|
|                         | 2Q21        | 2Q22  | Change |
| MSA                     | 55.9%       | 56.7% | 1.4%   |
| Nationwide              | 68.6%       | 72.3% | 5.4%   |