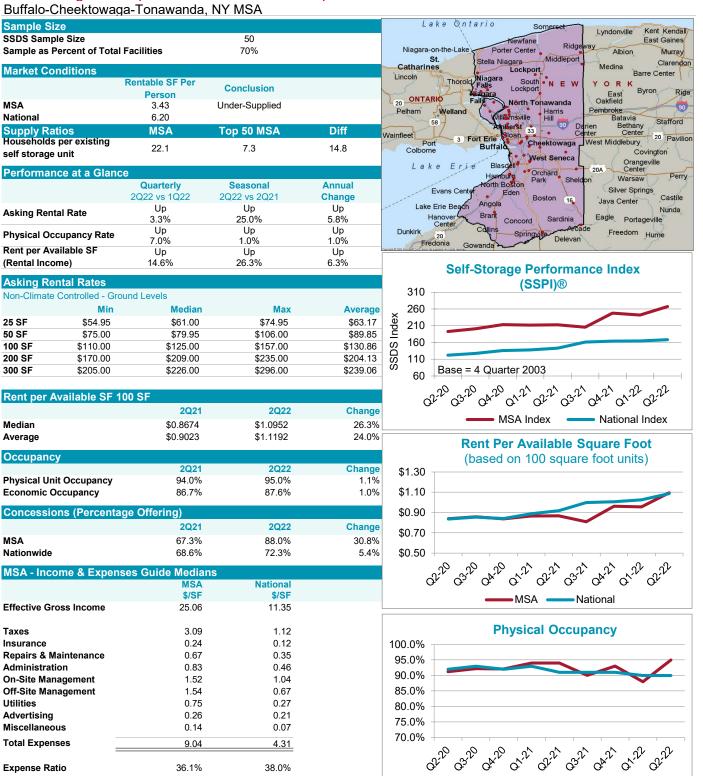

| and and and and and and and and and                        |
| Expense Ratio      |           | 36.3%            | 38.0%          |           | 0° 0° 0× 0° 0° 0° 0× 0° 0°                                 |
|                    |           | 00.070           | 00.070         |           |                                                            |



The data and findings contained in this report are the result of operating data collected each quarter from more than 18,000 selfstorage facilities located in the United States. Source: Cushman & Wakefield, Inc. This publication is intended solely for use by paid subscribers. Reproduction or distribution in whole or part without written permission is prohibited and subject to legal action. Copyright® 2022.

MSA



2nd Quarter 2022





The data and findings contained in this report are the result of operating data collected each quarter from more than 18,000 selfstorage facilities located in the United States. Source: Cushman & Wakefield, Inc. This publication is intended solely for use by paid subscribers. Reproduction or distribution in whole or part without written permission is prohibited and subject to legal action. Copyright® 2022.

MSA

# SSDS

Self Storage Data Services

# CUSHMAN & WAKEFIELD

ı

## Self-Storage Metropolitan Statistical Area Report

2nd Quarter 2022

|                     | <u> </u>         |                  |                   | Корон      |