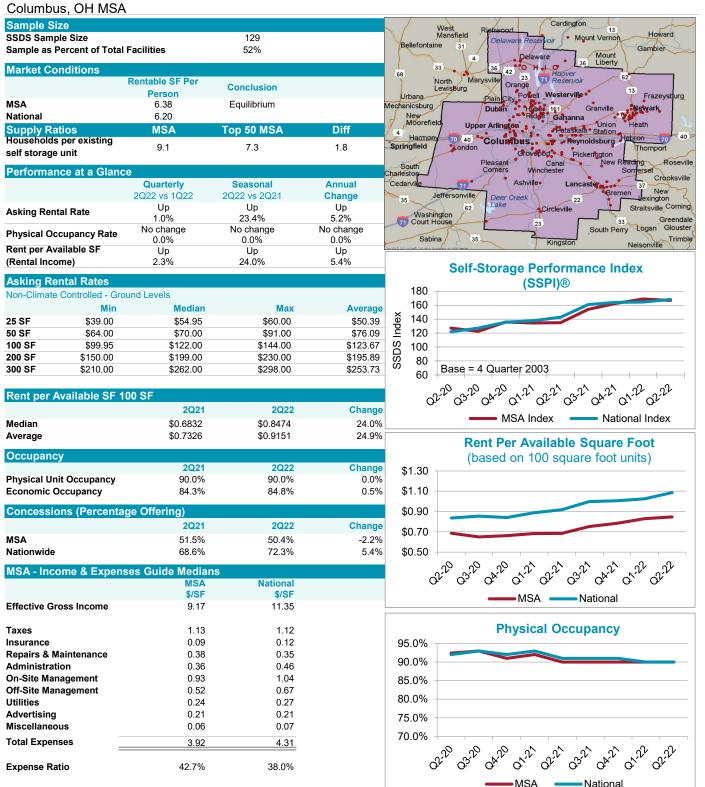

| _                 | 10 70                  | 00.001              |           | 822 832 842 872 872 872 842 842 842 842                                      |
| Expense Ratio                | D                 | 42.7%                  | 38.0%               |           |                                                                              |



The data and findings contained in this report are the result of operating data collected each quarter from more than 18,000 selfstorage facilities located in the United States. Source: Cushman & Wakefield, Inc. This publication is intended solely for use by paid subscribers. Reproduction or distribution in whole or part without written permission is prohibited and subject to legal action. Copyright® 2022.

MSA



2nd Quarter 2022





# SSDS

### CUSHMAN & WAKEFIELD **utili**

#### 14 04 in. Ctatiotic N / - 4. S . . .

|                                 | 0            |                   | atistical Area   | Report   | 2nd Quarter 2022                                                                                                          |
|---------------------------------|--------------|-------------------|------------------|----------|---------------------------------------------------------------------------------------------------------------------------|
|                                 | Worth-A      | Arlington, TX MS  | SA               |          | Bowie Gainesville Sherman Savoy Bonham 82 Royton                                                                          |
| Sample Size                     |