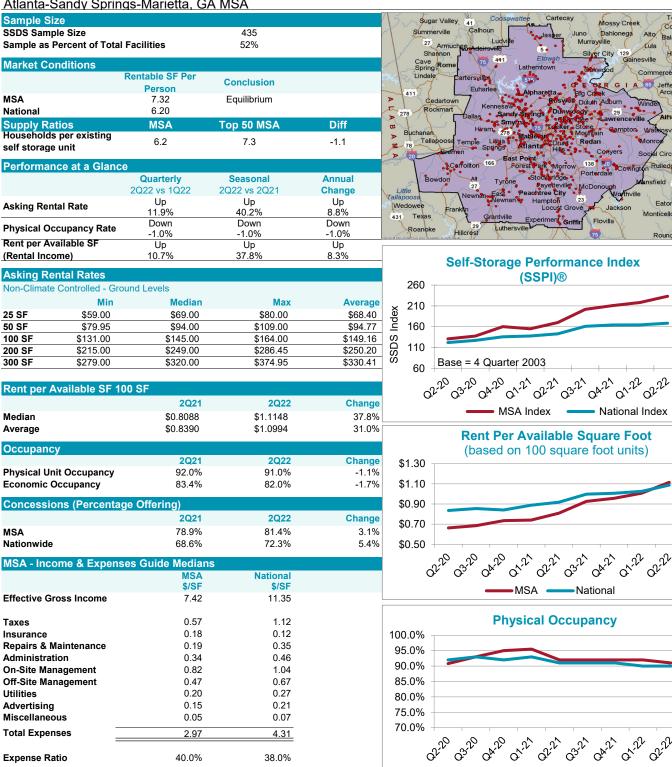

### Self-Storage Metropolitan Statistical Area Report Atlanta-Sandy Springs-Marietta, GA MSA

2nd Quarter 2022

Alto Baldwin

Lula

Toccor

Come

Jefferso

FIH

The data and findings contained in this report are the result of operating data collected each quarter from more than 18,000 selfstorage facilities located in the United States. Source: Cushman & Wakefield, Inc. This publication is intended solely for use by paid subscribers. Reproduction or distribution in whole or part without written permission is prohibited and subject to legal action. Copyright® 2022.