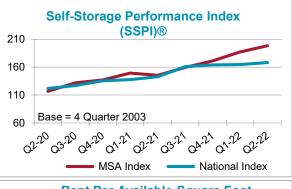

Vinemon

Cullma

Hand

278

Empi

Birming

2nd Quarter 2022

|                    |           |                  | atistical Area | Report    | 2nd Quarter 202                                            |
|--------------------|-----------|------------------|----------------|-----------|------------------------------------------------------------|
| Boston-Caml        | bridge-0  | Quincy, MA-NH    | MSA            |           |                                                            |
| Sample Size        |           |                  |                |           | Windsor Tilton Laconia New Alfred Biddeford                |
| SSDS Sample Siz    | 7e        |                  | 224            |           | Claremont <sup>4</sup> Belmont Alton                       |
| Sample as Percer   |           | Facilities       | 52%            |           | Newport Rochester MAINE Wells Beach                        |
| •                  |           |                  |                |           | Rockingham Concord Suncook Dover Eliot Gulf of Maine       |
| Market Condition   | ons       |                  |                |           | Bow Bog                                                    |
|                    |           | Rentable SF Per  | Conclusion     |           | Bennington Pinardville                                     |
|                    |           | Person           |                |           | Derry News                                                 |
| MSA                |           | 4.27             | Under-Supplied |           | 10 Swanzey Milford<br>Nashua 111 Salem Dewbury Ocean       |
| National           |           | 6.20             |                |           | Fitzwilliam                                                |
| Supply Ratios      |           | MSA              | Top 50 MSA     | Diff      | MASSACHUSETTS<br>Eitchburg                                 |
| Households per e   | existing  | 9.1              | 7.3            | 1.8       | Burungton Beabody                                          |
| self storage unit  |           | 0.1              | 1.0            | 1.0       | 202                                                        |
| Performance at     | t a Glanc | Α                |                |           | Oakham Marlborough Medicing<br>9 Worcester 9 Newton Poston |
|                    |           | Quarterly        | Seasonal       | Annual    | Ounce we would                                             |
|                    |           | 2Q22 vs 1Q22     | 2Q22 vs 2Q21   | Change    | Three North Dridge Should be Reading to North Scituate     |
|                    |           | Up               | Up             | Up        | Woonsocket North Attenders A                               |
| Asking Rental Ra   | te        | 2.6%             | 15.2%          | 3.6%      | Stafford Notice Taupton                                    |
| Physical Occupar   | nov Boto  | No change        | No change      | No change | 84 Storrs Johnston Pawfucket Eakeville                     |
| Physical Occupar   | •         | 0.0%             | 0.0%           | 0.0%      | CONNECTICUT ISLAND Warren Beach Dennis Eastham             |
| Rent per Available | e SF      | Up               | Up             | Up        |                                                            |
| (Rental Income)    |           | 4.3%             | 16.2%          | 3.9%      | Self-Storage Performance Index                             |
| Asking Rental I    | Pates     |                  |                |           |                                                            |
| Ŭ                  |           | und Louisle      |                |           | 180(SSPI)®                                                 |
| Non-Climate Contr  |           |                  |                |           | 160                                                        |
|                    | Min       | Median           | Max            | Average   |                                                            |
| 25 SF              | \$54.00   | \$69.00          | \$80.00        | \$70.16   |                                                            |
| 50 SF              | \$80.00   | \$99.00          | \$111.00       | \$99.29   | $ \begin{array}{c}                                     $   |
|                    | \$139.00  | \$164.95         | \$193.00       | \$169.05  | <u>0</u> 100                                               |
|                    | \$223.00  | \$289.00         | \$337.00       | \$287.22  | 00 80 Base 4 Ouerter 0000                                  |
| 300 SF 5           | \$291.00  | \$360.00         | \$430.00       | \$370.35  | 60 Dase - 4 Qualter 2003                                   |
|                    |           |                  |                |           | ab                              |
| Rent per Availa    | able SF 1 | 00 SF            |                |           | 02200320042001202203204201220222                           |
|                    |           | 2Q21             | 2Q22           | Change    |                                                            |
| Median             |           | \$1.1403         | \$1.3252       | 16.2%     | MSA Index      National Index                              |
| Average            |           | \$1.2410         | \$1.3736       | 10.7%     |                                                            |
| -                  |           |                  |                |           | Rent Per Available Square Foot                             |
| Occupancy          |           |                  |                |           | (based on 100 square foot units)                           |
| DI                 |           | 2Q21             | 2Q22           | Change    | Ψ1.50                                                      |
| Physical Unit Occ  |           | 90.0%            | 90.0%          | 0.0%      |                                                            |
| Economic Occup     | ancy      | 82.6%            | 83.3%          | 0.9%      |                                                            |
| Concessions (F     | Percenta  | ae Offerina)     |                |           | \$1.10                                                     |
|                    |           | 2Q21             | 2Q22           | Chango    | \$0.90                                                     |
| MCA                |           |                  |                | Change    | \$0.70                                                     |
| MSA                |           | 78.5%            | 61.2%          | -22.1%    |                                                            |
| Nationwide         |           | 68.6%            | 72.3%          | 5.4%      | \$0.50                                                     |
| MSA - Income a     | & Expens  | ses Guide Median | s              |           | Q12 Q2 Q42 Q12 Q22 Q22 Q42 Q12 Q22                         |
|                    |           | MSA              | National       |           | Ort                    |
|                    |           | \$/SF            | \$/SF          |           | MSA MSA                                                    |
| Effective Gross In | ncome     | 14.27            | 11.35          |           |                                                            |
|                    |           |                  |                |           |                                                            |
| Taxes              |           | 0.99             | 1.12           |           | Physical Occupancy                                         |
| Insurance          |           | 0.11             | 0.12           |           | 95.0%                                                      |
| Repairs & Mainter  | nance     | 0.53             | 0.35           |           | 90.0%                                                      |
| Administration     |           | 0.52             | 0.46           |           | 50.070                                                     |
| On-Site Managem    |           | 1.32             | 1.04           |           | 85.0%                                                      |
| Off-Site Managem   | nent      | 0.86             | 0.67           |           | 20.00/                                                     |
| Utilities          |           | 0.47             | 0.27           |           | 80.0%                                                      |
| Advertising        |           | 0.24             | 0.21           |           | 75.0%                                                      |
| Miscellaneous      |           | 0.14             | 0.07           |           |                                                            |
| Total Expenses     |           | 5.18             | 4.31           |           | 70.0%                                                      |
|                    | =         | 0.10             | 1.01           |           | and and and and and and and and and                        |
| Expense Ratio      |           | 36.3%            | 38.0%          |           | 0° 0° 0× 0° 0° 0° 0× 0° 0°                                 |
|                    |           | 00.070           | 00.070         |           |                                                            |