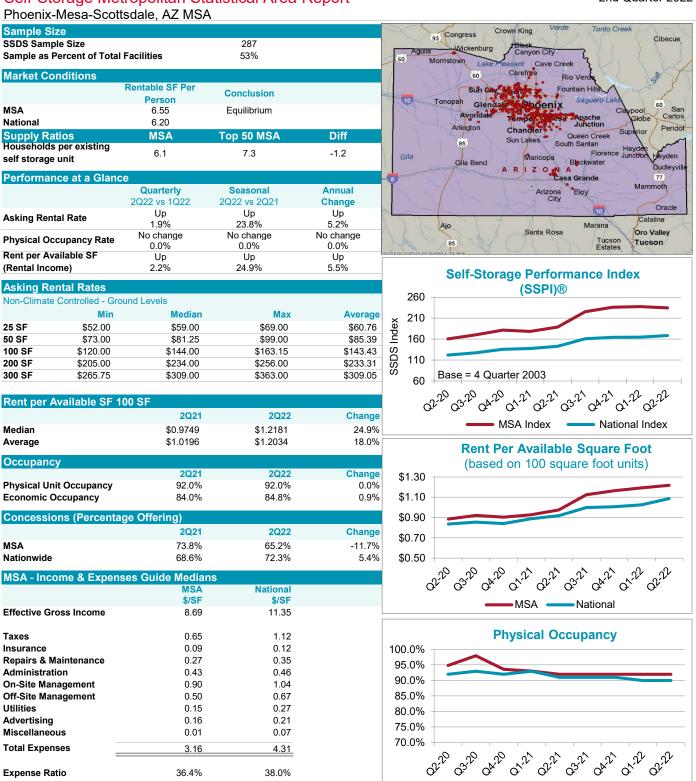

taboga

sburg

Sycamore

280

Talladega

Goodwater

| Sample Size                                  |                           |                          |                  | Haleyville                                          |
|----------------------------------------------|---------------------------|--------------------------|------------------|-----------------------------------------------------|
| SSDS Sample Size                             |                           | 120                      |                  | 13 Double<br>Spring                                 |
| Sample as Percent of Tota                    | I Facilities              | 59%                      |                  | Lynn                                                |
| Market Conditions                            |                           |                          |                  | , Le                                                |
|                                              | Rentable SF Per<br>Person | Conclusion               |                  | Carbon Hill                                         |
| MSA<br>National                              | 7.23<br>6.20              | Equilibrium              |                  | Jasper<br>Parrish<br>Berry Oakn                     |
| Supply Ratios                                | MSA                       | Top 50 MSA               | Diff             | Berry                                               |
| Households per existing<br>self storage unit | 6.9                       | 7.3                      | -0.4             | Bankhead Lake                                       |
| Performance at a Glane                       | се                        |                          |                  | AL MSA                                              |
|                                              | Quarterly<br>2Q22 vs 1Q22 | Seasonal<br>2Q22 vs 2Q21 | Annual<br>Change | East<br>Brookwood<br>Northport                      |
| Asking Rental Rate                           | Down<br>-3.5%             | Up<br>18.3%              | Up<br>4.3%       | Tuscaloosa                                          |
| Physical Occupancy Rate                      | No change<br>0.0%         | Up<br>1.0%               | Up<br>1.0%       | Duncanvi<br>82                                      |
| Rent per Available SF<br>(Rental Income)     | Down<br>-4.6%             | Up<br>18.8%              | Up<br>4.3%       | Convergent © 2000 Interneut Corp. Instance dis Augo |
| Asking Rental Rates                          |                           |                          |                  |                                                     |

#### king Rental I

| Non-Climate | Controlled - Ground | Levels   |          |          |     |
|-------------|---------------------|----------|----------|----------|-----|
|             | Min                 | Median   | Max      | Average  | ~   |
| 25 SF       | \$38.00             | \$44.95  | \$65.00  | \$50.12  | dex |
| 50 SF       | \$62.00             | \$79.00  | \$91.00  | \$75.91  | pu  |
| 100 SF      | \$83.00             | \$110.00 | \$139.00 | \$111.08 | SC  |
| 200 SF      | \$130.00            | \$169.00 | \$204.00 | \$171.64 | S   |
| 300 SF      | \$180.00            | \$239.00 | \$281.00 | \$227.90 | S   |
|             |                     |          |          |          |     |

| Rent per Available SF 100 SF |      |      |      |
|------------------------------|------|------|------|
|                              | 2021 | 2022 | Char |

|                         | 2Q21     | 2Q22     | Change |
|-------------------------|----------|----------|--------|
| Median                  | \$0.7826 | \$0.9295 | 18.8%  |
| Average                 | \$0.7963 | \$0.9396 | 18.0%  |
| Occupancy               |          |          |        |
|                         | 2Q21     | 2Q22     | Change |
| Physical Unit Occupancy | 90.0%    | 91.0%    | 1.1%   |
| Economic Occupancy      | 84.1%    | 84.5%    | 0.4%   |
|                         |          |          |        |

| Concessions (Percentage | e Oliening) |       |        |
|-------------------------|-------------|-------|--------|
|                         | 2Q21        | 2Q22  | Change |
| MSA                     | 55.9%       | 56.7% | 1.4%   |
| Nationwide              | 68.6%       | 72.3% | 5.4%   |