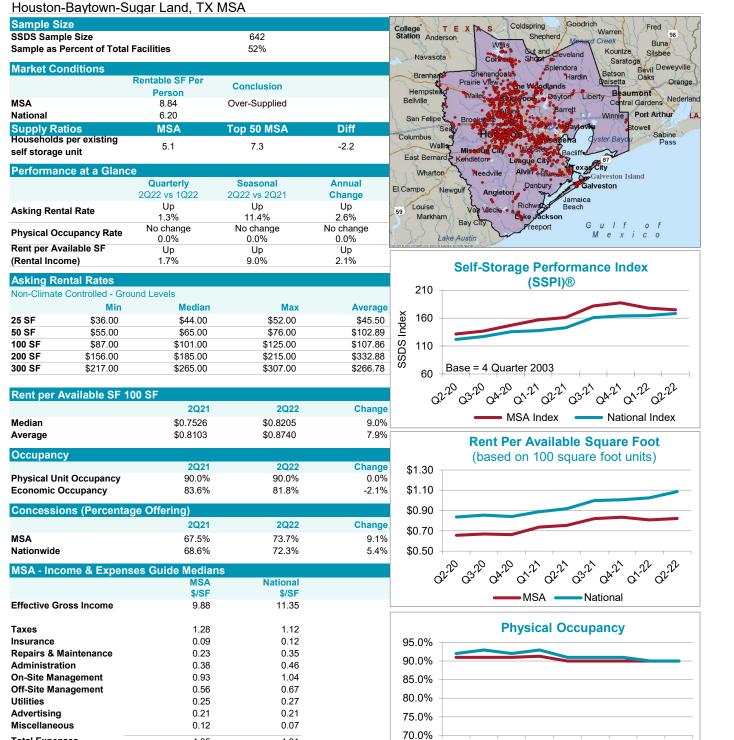

| 0.61  | 0.75     |  |  |
| Utilities                             | 0.21  | 0.29     |  |  |
| Advertising                           | 0.16  | 0.22     |  |  |
| Miscellaneous                         | 0.08  | 0.06     |  |  |
| Total Expenses                        | 4.48  | 4.60     |  |  |
| Expense Ratio                         | 40.2% | 35.6%    |  |  |
|                                       |       |          |  |  |



Enfield

Windsor Locks

Windsor

9

É

Hazardville

East Windsor Hill

84 Manche

East Hartford

Portland es

Middletown

Vernon

84

44

Willima

Norwich

Storrs

Tolland Willington

Coventry

6

Hebron

Mariborough

2





### SSDS **CUSHMAN &** WAKEFIELD Self Storage Data Services Self-Storage Metropolitan Statistical Area Report 2nd Quarter 2022





4.05

41.0%

4.31

38.0%

**Total Expenses** 

Expense Ratio

The data and findings contained in this report are the result of operating data collected each quarter from more than 18,000 selfstorage facilities located in the United States. Source: Cushman & Wakefield, Inc. This publication is intended solely for use by paid subscribers. Reproduction or distribution in whole or part without written permission is prohibited and subject to legal action. Copyright® 2022.

03-20

02:20

Qill

01.22

04-21

National

03.2

02:22

MSA



2nd Quarter 2022

35





45.7%

38.0%

Expense Ratio

The data and findings contained in this report are the result of operating data collected each quarter from more than 18,000 selfstorage facilities located in the United States. Source: Cushman & Wakefiel