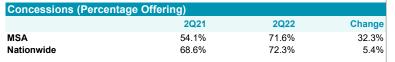

| Concessions (Percentage | e Oliening) |       |        |
|-------------------------|-------------|-------|--------|
|                         | 2Q21        | 2Q22  | Change |
| MSA                     | 55.9%       | 56.7% | 1.4%   |
| Nationwide              | 68.6%       | 72.3% | 5.4%   |