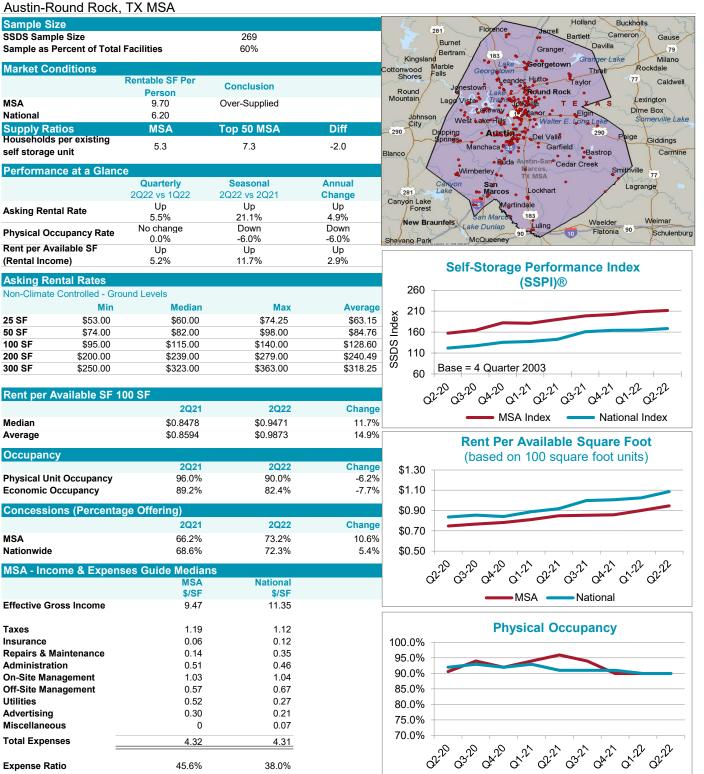

MSA

2nd Quarter 2022

The data and findings contained in this report are the result of operating data collected each quarter from more than 18,000 selfstorage facilities located in the United States. Source: Cushman & Wakefield, Inc. This publication is intended solely for use by paid subscribers. Reproduction or distribution in whole or part without written permission is prohibited and subject to legal action. Copyright® 2022.