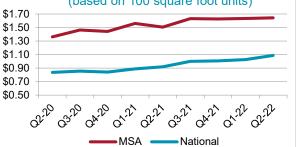

| Rent per Available SF 100 SF |      |      |      |
|------------------------------|------|------|------|
|                              | 2021 | 2022 | Char |

|                         | 2Q21     | 2Q22     | Change |
|-------------------------|----------|----------|--------|
| Median                  | \$0.7826 | \$0.9295 | 18.8%  |
| Average                 | \$0.7963 | \$0.9396 | 18.0%  |
| Occupancy               |          |          |        |
|                         | 2Q21     | 2Q22     | Change |
| Physical Unit Occupancy | 90.0%    | 91.0%    | 1.1%   |
| Economic Occupancy      | 84.1%    | 84.5%    | 0.4%   |
|                         |          |          |        |

Vinemon

Cullma

Hand

278

Empi

Birming

2nd Quarter 2022

|                    |           |                  | atistical Area | Report    | 2nd Quarter 202                                            |
|--------------------|-----------|------------------|----------------|-----------|------------------------------------------------------------|
| Boston-Caml        | bridge-0  | Quincy, MA-NH    | MSA            |           |                                                            |
| Sample Size        |           |                  |                |           | Windsor Tilton Laconia New Alfred Biddeford                |
| SSDS Sample Siz    | 7e        |                  | 224            |           | Claremont <sup>4</sup> Belmont Alton                       |
| Sample as Percer   |           | Facilities       | 52%            |           | Newport Rochester MAINE Wells Beach                        |
| •                  |           |                  |                |           | Rockingham Concord Suncook Dover Eliot Gulf of Maine       |
| Market Condition   | ons       |                  |                |           | Bow Bog                                                    |
|                    |           | Rentable SF Per  | Conclusion     |           | Bennington Pinardville                                     |
|                    |           | Person           |                |           | Derry News                                                 |
| MSA                |           | 4.27             | Under-Supplied |           | 10 Swanzey Milford<br>Nashua 111 Salem Dewbury Ocean       |
| National           |           | 6.20             |                |           | Fitzwilliam                                                |
| Supply Ratios      |           | MSA              | Top 50 MSA     | Diff      | MASSACHUSETTS<br>Eitchburg                                 |
| Households per e   | existing  | 9.1              | 7.3            | 1.8       | Burungton Beabody                                          |
| self storage unit  |           | 0.1              | 1.0            | 1.0       | 202                                                        |
| Performance at     | t a Glanc | Α                |                |           | Oakham Marlborough Medicing<br>9 Worcester 9 Newton Poston |
|                    |           | Quarterly        | Seasonal       | Annual    | Ounce we would                                             |
|                    |           | 2Q22 vs 1Q22     | 2Q22 vs 2Q21   | Change    | Three North Dridge Should be Reading to North Scituate     |
|                    |           | Up               | Up             | Up        | Woonsocket North Attenders A                               |
| Asking Rental Ra   | te        | 2.6%             | 15.2%          | 3.6%      | Stafford Notice Taupton                                    |
| Physical Occupar   | nov Boto  | No change        | No change      | No change | 84 Storrs Johnston Pawfucket Eakeville                     |
| Physical Occupar   | •         | 0.0%             | 0.0%           | 0.0%      | CONNECTICUT ISLAND Warren Beach Dennis Eastham             |
| Rent per Available | e SF      | Up               | Up             | Up        |                                                            |
| (Rental Income)    |           | 4.3%             | 16.2%          | 3.9%      | Self-Storage Performance Index                             |
| Asking Rental I    | Pates     |                  |                |           |                                                            |
| Ŭ                  |           | und Louisle      |                |           | 180(SSPI)®                                                 |
| Non-Climate Contr  |           |                  |                |           | 160                                                        |
|                    | Min       | Median           | Max            | Average   |                                                            |
| 25 SF              | \$54.00   | \$69.00          | \$80.00        | \$70.16   |                                                            |
| 50 SF              | \$80.00   | \$99.00          | \$111.00       | \$99.29   | $ \begin{array}{c}                                     $   |
|                    | \$139.00  | \$164.95         | \$193.00       | \$169.05  | <u>0</u> 100                                               |
|                    | \$223.00  | \$289.00         | \$337.00       | \$287.22  | 00 80 Base 4 Ouerter 0000                                  |
| 300 SF 5           | \$291.00  | \$360.00         | \$430.00       | \$370.35  | 60 Dase - 4 Qualter 2003                                   |
|                    |           |                  |                |           | ab                              |
| Rent per Availa    | able SF 1 | 00 SF            |                |           | 02200320042001202203204201220222                           |
|                    |           | 2Q21             | 2Q22           | Change    |                                                            |
| Median             |           | \$1.1403         | \$1.3252       | 16.2%     | MSA Index      National Index                              |
| Average            |           | \$1.2410         | \$1.3736       | 10.7%     |                                                            |
| -                  |           |                  |                |           | Rent Per Available Square Foot                             |
| Occupancy          |           |                  |                |           | (based on 100 square foot units)                           |
| DI                 |           | 2Q21             | 2Q22           | Change    | Ψ1.50                                                      |
| Physical Unit Occ  |           | 90.0%            | 90.0%          | 0.0%      |                                                            |
| Economic Occup     | ancy      | 82.6%            | 83.3%          | 0.9%      |                                                            |
| Concessions (F     | Percenta  | ae Offerina)     |                |           | \$1.10                                                     |
|                    |           | 2Q21             | 2Q22           | Chango    | \$0.90                                                     |
| MCA                |           |                  |                | Change    | \$0.70                                                     |
| MSA                |           | 78.5%            | 61.2%          | -22.1%    |                                                            |
| Nationwide         |           | 68.6%            | 72.3%          | 5.4%      | \$0.50                                                     |
| MSA - Income a     | & Expens  | ses Guide Median | s              |           | Q12 Q2 Q42 Q12 Q22 Q22 Q42 Q12 Q22                         |
|                    |           | MSA              | National       |           | Ort                    |
|                    |           | \$/SF            | \$/SF          |           | MSA MSA                                                    |
| Effective Gross In | ncome     | 14.27            | 11.35          |           |                                                            |
|                    |           |                  |                |           |                                                            |
| Taxes              |           | 0.99             | 1.12           |           | Physical Occupancy                                         |
| Insurance          |           | 0.11             | 0.12           |           | 95.0%                                                      |
| Repairs & Mainter  | nance     | 0.53             | 0.35           |           | 90.0%                                                      |
| Administration     |           | 0.52             | 0.46           |           | 50.070                                                     |
| On-Site Managem    |           | 1.32             | 1.04           |           | 85.0%                                                      |
| Off-Site Managem   | nent      | 0.86             | 0.67           |           | 20.00/                                                     |
| Utilities          |           | 0.47             | 0.27           |           | 80.0%                                                      |
| Advertising        |           | 0.24             | 0.21           |           | 75.0%                                                      |
| Miscellaneous      |           | 0.14             | 0.07           |           |                                                            |
| Total Expenses     |           | 5.18             | 4.31           |           | 70.0%                                                      |
|                    | =         | 0.10             | 1.01           |           | and and and and and and and and and                        |
| Expense Ratio      |           | 36.3%            | 38.0%          |           | 0° 0° 0× 0° 0° 0° 0× 0° 0°                                 |
|                    |           | 00.070           | 00.070         |           |                                                            |