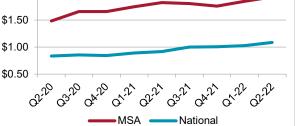

| Rent per Available SF 100 SF |      |      |      |
|------------------------------|------|------|------|
|                              | 2021 | 2022 | Char |

|                         | 2Q21     | 2Q22     | Change |
|-------------------------|----------|----------|--------|
| Median                  | \$0.7826 | \$0.9295 | 18.8%  |
| Average                 | \$0.7963 | \$0.9396 | 18.0%  |
| Occupancy               |          |          |        |
|                         | 2Q21     | 2Q22     | Change |
| Physical Unit Occupancy | 90.0%    | 91.0%    | 1.1%   |
| Economic Occupancy      | 84.1%    | 84.5%    | 0.4%   |
|                         |          |          |        |

Vinemon

Cullma

Hand

278

Empi

Birming

2nd Quarter 2022

|                    |           |                  | atistical Area | Report    | 2nd Quarter 202                                            |
|--------------------|-----------|------------------|----------------|-----------|------------------------------------------------------------|
| Boston-Caml        | bridge-0  | Quincy, MA-NH    | MSA            |           |                                                            |
| Sample Size        |           |                  |                |           | Windsor Tilton Laconia New Alfred Biddeford                |
| SSDS Sample Siz    | 7e        |                  | 224            |           | Claremont <sup>4</sup> Belmont Alton                       |
| Sample as Percer   |           | Facilities       | 52%            |           | Newport Rochester MAINE Wells Beach                        |
| •                  |           |                  |                |           | Rockingham Concord Suncook Dover Eliot Gulf of Maine       |
| Market Condition   | ons       |                  |                |           | Bow Bog                                                    |
|                    |           | Rentable SF Per  | Conclusion     |           | Bennington Pinardville                                     |
|                    |           | Person           |                |           | Derry News                                                 |
| MSA                |           | 4.27             | Under-Supplied |           | 10 Swanzey Milford<br>Nashua 111 Salem Dewbury Ocean       |
| National           |           | 6.20             |                |           | Fitzwilliam                                                |
| Supply Ratios      |           | MSA              | Top 50 MSA     | Diff      | MASSACHUSETTS<br>Eitchburg                                 |
| Households per e   | existing  | 9.1              | 7.3            | 1.8       | Burungton Beabody                                          |
| self storage unit  |           | 0.1              | 1.0            | 1.0       | 202                                                        |
| Performance at     | t a Glanc | Α                |                |           | Oakham Marlborough Medicing<br>9 Worcester 9 Newton Poston |
|                    |           | Quarterly        | Seasonal       | Annual    | Ounce we would                                             |
|                    |           | 2Q22 vs 1Q22     | 2Q22 vs 2Q21   | Change    | Three North Dridge Should be Reading to North Scituate     |
|                    |           | Up               | Up             | Up        | Woonsocket North Attenders A                               |
| Asking Rental Ra   | te        | 2.6%             | 15.2%          | 3.6%      | Stafford Notice Taupton                                    |
| Physical Occupar   | nov Boto  | No change        | No change      | No change | 84 Storrs Johnston Pawfucket Eakeville                     |
| Physical Occupar   | •         | 0.0%             | 0.0%           | 0.0%      | CONNECTICUT ISLAND Warren Beach Dennis Eastham             |
| Rent per Available | e SF      | Up               | Up             | Up        |                                                            |
| (Rental Income)    |           | 4.3%             | 16.2%          | 3.9%      | Self-Storage Performance Index                             |
| Asking Rental I    | Pates     |                  |                |           |                                                            |
| Ŭ                  |           | und Louisle      |                |           | 180(SSPI)®                                                 |
| Non-Climate Contr  |           |                  |                |           | 160                                                        |
|                    | Min       | Median           | Max            | Average   |                                                            |
| 25 SF              | \$54.00   | \$69.00          | \$80.00        | \$70.16   |                                                            |
| 50 SF              | \$80.00   | \$99.00          | \$111.00       | \$99.29   | $ \begin{array}{c}                                     $   |
|                    | \$139.00  | \$164.95         | \$193.00       | \$169.05  | <u>0</u> 100                                               |
|                    | \$223.00  | \$289.00         | \$337.00       | \$287.22  | 00 80 Base 4 Ouerter 0000                                  |
| 300 SF 5           | \$291.00  | \$360.00         | \$430.00       | \$370.35  | 60 Dase - 4 Qualter 2003                                   |
|                    |           |                  |                |           | ab                              |
| Rent per Availa    | able SF 1 | 00 SF            |                |           | 02200320042001202203204201220222                           |
|                    |           | 2Q21             | 2Q22           | Change    |                                                            |
| Median             |           | \$1.1403         | \$1.3252       | 16.2%     | MSA Index      National Index                              |
| Average            |           | \$1.2410         | \$1.3736       | 10.7%     |                                                            |
| -                  |           |                  |                |           | Rent Per Available Square Foot                             |
| Occupancy          |           |                  |                |           | (based on 100 square foot units)                           |
| DI                 |           | 2Q21             | 2Q22           | Change    | Ψ1.50                                                      |
| Physical Unit Occ  |           | 90.0%            | 90.0%          | 0.0%      |                                                            |
| Economic Occup     | ancy      | 82.6%            | 83.3%          | 0.9%      |                                                            |
| Concessions (F     | Percenta  | ae Offerina)     |                |           | \$1.10                                                     |
|                    |           | 2Q21             | 2Q22           | Chango    | \$0.90                                                     |
| MCA                |           |                  |                | Change    | \$0.70                                                     |
| MSA                |           | 78.5%            | 61.2%          | -22.1%    |                                                            |
| Nationwide         |           | 68.6%            | 72.3%          | 5.4%      | \$0.50                                                     |
| MSA - Income a     | & Expens  | ses Guide Median | s              |           | Q12 Q2 Q42 Q12 Q22 Q22 Q42 Q12 Q22                         |
|                    |           | MSA              | National       |           | Ort                    |
|                    |           | \$/SF            | \$/SF          |           | MSA MSA                                                    |
| Effective Gross In | ncome     | 14.27            | 11.35          |           |                                                            |
|                    |           |                  |                |           |                                                            |
| Taxes              |           | 0.99             | 1.12           |           | Physical Occupancy                                         |
| Insurance          |           | 0.11             | 0.12           |           | 95.0%                                                      |
| Repairs & Mainter  | nance     | 0.53             | 0.35           |           | 90.0%                                                      |
| Administration     |           | 0.52             | 0.46           |           | 50.070                                                     |
| On-Site Managem    |           | 1.32             | 1.04           |           | 85.0%                                                      |
| Off-Site Managem   | nent      | 0.86             | 0.67           |           | 20.00/                                                     |
| Utilities          |           | 0.47             | 0.27           |           | 80.0%                                                      |
| Advertising        |           | 0.24             | 0.21           |           | 75.0%                                                      |
| Miscellaneous      |           | 0.14             | 0.07           |           |                                                            |
| Total Expenses     |           | 5.18             | 4.31           |           | 70.0%                                                      |
|                    | =         | 0.10             | 1.01           |           | and and and and and and and and and                        |
| Expense Ratio      |           | 36.3%            | 38.0%          |           | 0° 0° 0× 0° 0° 0° 0× 0° 0°                                 |
|                    |           | 00.070           | 00.070         |           |                                                            |