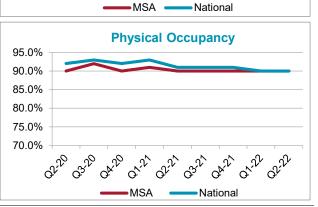

Vinemon

Cullma

Hand

278

Empi

Birming

2nd Quarter 2022

|                    |           |                  | atistical Area | Report    | 2nd Quarter 202                                            |
|--------------------|-----------|------------------|----------------|-----------|------------------------------------------------------------|
| Boston-Caml        | bridge-0  | Quincy, MA-NH    | MSA            |           |                                                            |
| Sample Size        |           |                  |                |           | Windsor Tilton Laconia New Alfred Biddeford                |
| SSDS Sample Siz    | 7e        |                  | 224            |           | Claremont <sup>4</sup> Belmont Alton                       |
| Sample as Percer   |           | Facilities       | 52%            |           | Newport Rochester MAINE Wells Beach                        |
| •                  |           |                  |                |           | Rockingham Concord Suncook Dover Eliot Gulf of Maine       |
| Market Condition   | ons       |                  |                |           | Bow Bog                                                    |
|                    |           | Rentable SF Per  | Conclusion     |           | Bennington Pinardville                                     |
|                    |           | Person           |                |           | Derry News                                                 |
| MSA                |           | 4.27             | Under-Supplied |           | 10 Swanzey Milford<br>Nashua 111 Salem Dewbury Ocean       |
| National           |           | 6.20             |                |           | Fitzwilliam                                                |
| Supply Ratios      |           | MSA              | Top 50 MSA     | Diff      | MASSACHUSETTS<br>Eitchburg                                 |
| Households per e   | existing  | 9.1              | 7.3            | 1.8       | Burungton Beabody                                          |
| self storage unit  |           | 0.1              | 1.0            | 1.0       | 202                                                        |
| Performance at     | t a Glanc | Α                |                |           | Oakham Marlborough Medicing<br>9 Worcester 9 Newton Poston |
|                    |           | Quarterly        | Seasonal       | Annual    | Ounce we would                                             |
|                    |           | 2Q22 vs 1Q22     | 2Q22 vs 2Q21   | Change    | Three North Dridge Should be Reading to North Scituate     |
|                    |           | Up               | Up             | Up        | Woonsocket North Attenders A                               |
| Asking Rental Ra   | te        | 2.6%             | 15.2%          | 3.6%      | Stafford Notice Taupton                                    |
| Physical Occupar   | nov Boto  | No change        | No change      | No change | 84 Storrs Johnston Pawfucket Eakeville                     |
| Physical Occupar   | •         | 0.0%             | 0.0%           | 0.0%      | CONNECTICUT ISLAND Warren Beach Dennis Eastham             |
| Rent per Available | e SF      | Up               | Up             | Up        |                                                            |
| (Rental Income)    |           | 4.3%             | 16.2%          | 3.9%      | Self-Storage Performance Index                             |
| Asking Rental I    | Pates     |                  |                |           |                                                            |
| Ŭ                  |           | und Louisle      |                |           | 180(SSPI)®                                                 |
| Non-Climate Contr  |           |                  |                |           | 160                                                        |
|                    | Min       | Median           | Max            | Average   |                                                            |
| 25 SF              | \$54.00   | \$69.00          | \$80.00        | \$70.16   |                                                            |
| 50 SF              | \$80.00   | \$99.00          | \$111.00       | \$99.29   | $ \begin{array}{c}                                     $   |
|                    | \$139.00  | \$164.95         | \$193.00       | \$169.05  | <u>0</u> 100                                               |
|                    | \$223.00  | \$289.00         | \$337.00       | \$287.22  | 00 80 Base 4 Ouerter 0000                                  |
| 300 SF 5           | \$291.00  | \$360.00         | \$430.00       | \$370.35  | 60 Dase - 4 Qualter 2003                                   |
|                    |           |                  |                |           | ab                              |
| Rent per Availa    | able SF 1 | 00 SF            |                |           | 02200320042001202203204201220222                           |
|                    |           | 2Q21             | 2Q22           | Change    |                                                            |
| Median             |           | \$1.1403         | \$1.3252       | 16.2%     | MSA Index      National Index                              |
| Average            |           | \$1.2410         | \$1.3736       | 10.7%     |                                                            |
| -                  |           |                  |                |           | Rent Per Available Square Foot                             |
| Occupancy          |           |                  |                |           | (based on 100 square foot units)                           |
| DI                 |           | 2Q21             | 2Q22           | Change    | Ψ1.50                                                      |
| Physical Unit Occ  |           | 90.0%            | 90.0%          | 0.0%      |                                                            |
| Economic Occup     | ancy      | 82.6%            | 83.3%          | 0.9%      |                                                            |
| Concessions (F     | Percenta  | ae Offerina)     |                |           | \$1.10                                                     |
|                    |           | 2Q21             | 2Q22           | Chango    | \$0.90                                                     |
| MCA                |           |                  |                | Change    | \$0.70                                                     |
| MSA                |           | 78.5%            | 61.2%          | -22.1%    |                                                            |
| Nationwide         |           | 68.6%            | 72.3%          | 5.4%      | \$0.50                                                     |
| MSA - Income a     | & Expens  | ses Guide Median | s              |           | Q12 Q2 Q42 Q12 Q22 Q22 Q42 Q12 Q22                         |
|                    |           | MSA              | National       |           | Ort                    |
|                    |           | \$/SF            | \$/SF          |           | MSA MSA                                                    |
| Effective Gross In | ncome     | 14.27            | 11.35          |           |                                                            |
|                    |           |                  |                |           |                                                            |
| Taxes              |           | 0.99             | 1.12           |           | Physical Occupancy                                         |
| Insurance          |           | 0.11             | 0.12           |           | 95.0%                                                      |
| Repairs & Mainter  | nance     | 0.53             | 0.35           |           | 90.0%                                                      |
| Administration     |           | 0.52             | 0.46           |           | 50.070                                                     |
| On-Site Managem    |           | 1.32             | 1.04           |           | 85.0%                                                      |
| Off-Site Managem   | nent      | 0.86             | 0.67           |           | 20.00/                                                     |
| Utilities          |           | 0.47             | 0.27           |           | 80.0%                                                      |
| Advertising        |           | 0.24             | 0.21           |           | 75.0%                                                      |
| Miscellaneous      |           | 0.14             | 0.07           |           |                                                            |
| Total Expenses     |           | 5.18             | 4.31           |           | 70.0%                                                      |
|                    | =         | 0.10             | 1.01           |           | and and and and and and and and and                        |
| Expense Ratio      |           | 36.3%            | 38.0%          |           | 0° 0° 0× 0° 0° 0° 0× 0° 0°                                 |
|                    |           | 00.070           | 00.070         |           |                                                            |