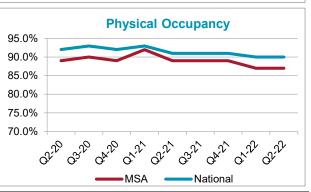

Vinemon

Cullma

Hand

278

Empi

Birming

2nd Quarter 2022

|                    |           |                  | atistical Area | Report    | 2nd Quarter 202                                            |
|--------------------|-----------|------------------|----------------|-----------|------------------------------------------------------------|
| Boston-Caml        | bridge-0  | Quincy, MA-NH    | MSA            |           |                                                            |
| Sample Size        |           |                  |                |           | Windsor Tilton Laconia New Alfred Biddeford                |
| SSDS Sample Siz    | 7e        |                  | 224            |           | Claremont <sup>4</sup> Belmont Alton                       |
| Sample as Percer   |           | Facilities       | 52%            |           | Newport Rochester MAINE Wells Beach                        |
| •                  |           |                  |                |           | Rockingham Concord Suncook Dover Eliot Gulf of Maine       |
| Market Condition   | ons       |                  |                |           | Bow Bog                                                    |
|                    |           | Rentable SF Per  | Conclusion     |           | Bennington Pinardville                                     |
|                    |           | Person           |                |           | Derry News                                                 |
| MSA                |           | 4.27             | Under-Supplied |           | 10 Swanzey Milford<br>Nashua 111 Salem Dewbury Ocean       |
| National           |           | 6.20             |                |           | Fitzwilliam                                                |
| Supply Ratios      |           | MSA              | Top 50 MSA     | Diff      | MASSACHUSETTS<br>Eitchburg                                 |
| Households per e   | existing  | 9.1              | 7.3            | 1.8       | Burungton Beabody                                          |
| self storage unit  |           | 0.1              | 1.0            | 1.0       | 202                                                        |
| Performance at     | t a Glanc | Α                |                |           | Oakham Marlborough Medicing<br>9 Worcester 9 Newton Poston |
|                    |           | Quarterly        | Seasonal       | Annual    | Ounce we would                                             |
|                    |           | 2Q22 vs 1Q22     | 2Q22 vs 2Q21   | Change    | Three North Dridge Should be Reading to North Scituate     |
|                    |           | Up               | Up             | Up        | Woonsocket North Attenders A                               |
| Asking Rental Ra   | te        | 2.6%             | 15.2%          | 3.6%      | Stafford Notice Taupton                                    |
| Physical Occupar   | nov Boto  | No change        | No change      | No change | 84 Storrs Johnston Pawfucket Eakeville                     |
| Physical Occupar   | •         | 0.0%             | 0.0%           | 0.0%      | CONNECTICUT ISLAND Warren Beach Dennis Eastham             |
| Rent per Available | e SF      | Up               | Up             | Up        |                                                            |
| (Rental Income)    |           | 4.3%             | 16.2%          | 3.9%      | Self-Storage Performance Index                             |
| Asking Rental I    | Pates     |                  |                |           |                                                            |
| Ŭ                  |           | und Louisle      |                |           | 180(SSPI)®                                                 |
| Non-Climate Contr  |           |                  |                |           | 160                                                        |
|                    | Min       | Median           | Max            | Average   |                                                            |
| 25 SF              | \$54.00   | \$69.00          | \$80.00        | \$70.16   |                                                            |
| 50 SF              | \$80.00   | \$99.00          | \$111.00       | \$99.29   | $ \begin{array}{c}                                     $   |
|                    | \$139.00  | \$164.95         | \$193.00       | \$169.05  | <u>0</u> 100                                               |
|                    | \$223.00  | \$289.00         | \$337.00       | \$287.22  | 00 80 Base 4 Ouerter 0000                                  |
| 300 SF 5           | \$291.00  | \$360.00         | \$430.00       | \$370.35  | 60 Dase - 4 Qualter 2003                                   |
|                    |           |                  |                |           | ab                              |
| Rent per Availa    | able SF 1 | 00 SF            |                |           | 02200320042001202203204201220222                           |
|                    |           | 2Q21             | 2Q22           | Change    |                                                            |
| Median             |           | \$1.1403         | \$1.3252       | 16.2%     | MSA Index      National Index                              |
| Average            |           | \$1.2410         | \$1.3736       | 10.7%     |                                                            |
| -                  |           |                  |                |           | Rent Per Available Square Foot                             |
| Occupancy          |           |                  |                |           | (based on 100 square foot units)                           |
| DI                 |           | 2Q21             | 2Q22           | Change    | Ψ1.50                                                      |
| Physical Unit Occ  |           | 90.0%            | 90.0%          | 0.0%      |                                                            |
| Economic Occup     | ancy      | 82.6%            | 83.3%          | 0.9%      |                                                            |
| Concessions (F     | Percenta  | ae Offerina)     |                |           | \$1.10                                                     |
|                    |           | 2Q21             | 2Q22           | Chango    | \$0.90                                                     |
| MCA                |           |                  |                | Change    | \$0.70                                                     |
| MSA                |           | 78.5%            | 61.2%          | -22.1%    |                                                            |
| Nationwide         |           | 68.6%            | 72.3%          | 5.4%      | \$0.50                                                     |
| MSA - Income a     | & Expens  | ses Guide Median | s              |           | Q12 Q2 Q42 Q12 Q22 Q22 Q42 Q12 Q22                         |
|                    |           | MSA              | National       |           | Ort                    |
|                    |           | \$/SF            | \$/SF          |           | MSA MSA                                                    |
| Effective Gross In | ncome     | 14.27            | 11.35          |           |                                                            |
|                    |           |                  |                |           |                                                            |
| Taxes              |           | 0.99             | 1.12           |           | Physical Occupancy                                         |
| Insurance          |           | 0.11             | 0.12           |           | 95.0%                                                      |
| Repairs & Mainter  | nance     | 0.53             | 0.35           |           | 90.0%                                                      |
| Administration     |           | 0.52             | 0.46           |           | 50.070                                                     |
| On-Site Managem    |           | 1.32             | 1.04           |           | 85.0%                                                      |
| Off-Site Managem   | nent      | 0.86             | 0.67           |           | 20.00/                                                     |
| Utilities          |           | 0.47             | 0.27           |           | 80.0%                                                      |
| Advertising        |           | 0.24             | 0.21           |           | 75.0%                                                      |
| Miscellaneous      |           | 0.14             | 0.07           |           |                                                            |
| Total Expenses     |           | 5.18             | 4.31           |           | 70.0%                                                      |
|                    | =         | 0.10             | 1.01           |           | and and and and and and and and and                        |
| Expense Ratio      |           | 36.3%            | 38.0%          |           | 0° 0° 0× 0° 0° 0° 0× 0° 0°                                 |
|                    |           | 00.070           | 00.070         |           |                                                            |