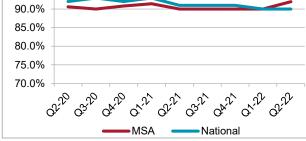

Vinemon

Cullma

Hand

278

Empi

Birming

2nd Quarter 2022

|                    |           |                  | atistical Area | Report    | 2nd Quarter 202                                            |
|--------------------|-----------|------------------|----------------|-----------|------------------------------------------------------------|
| Boston-Caml        | bridge-0  | Quincy, MA-NH    | MSA            |           |                                                            |
| Sample Size        |           |                  |                |           | Windsor Tilton Laconia New Alfred Biddeford                |
| SSDS Sample Siz    | 7e        |                  | 224            |           | Claremont <sup>4</sup> Belmont Alton                       |
| Sample as Percer   |           | Facilities       | 52%            |           | Newport Rochester MAINE Wells Beach                        |
| •                  |           |                  |                |           | Rockingham Concord Suncook Dover Eliot Gulf of Maine       |
| Market Condition   | ons       |                  |                |           | Bow Bog                                                    |
|                    |           | Rentable SF Per  | Conclusion     |           | Bennington Pinardville                                     |
|                    |           | Person           |                |           | Derry News                                                 |
| MSA                |           | 4.27             | Under-Supplied |           | 10 Swanzey Milford<br>Nashua 111 Salem Dewbury Ocean       |
| National           |           | 6.20             |                |           | Fitzwilliam                                                |
| Supply Ratios      |           | MSA              | Top 50 MSA     | Diff      | MASSACHUSETTS<br>Eitchburg                                 |
| Households per e   | existing  | 9.1              | 7.3            | 1.8       | Burungton Beabody                                          |
| self storage unit  |           | 0.1              | 1.0            | 1.0       | 202                                                        |
| Performance at     | t a Glanc | Α                |                |           | Oakham Marlborough Medicing<br>9 Worcester 9 Newton Poston |
|                    |           | Quarterly        | Seasonal       | Annual    | Ounce we would                                             |
|                    |           | 2Q22 vs 1Q22     | 2Q22 vs 2Q21   | Change    | Three North Dridge Should be Reading to North Scituate     |
|                    |           | Up               | Up             | Up        | Woonsocket North Attenders A                               |
| Asking Rental Ra   | te        | 2.6%             | 15.2%          | 3.6%      | Stafford Notice Taupton                                    |
| Physical Occupar   | nov Boto  | No change        | No change      | No change | 84 Storrs Johnston Pawfucket Eakeville                     |
| Physical Occupar   | •         | 0.0%             | 0.0%           | 0.0%      | CONNECTICUT ISLAND Warren Beach Dennis Eastham             |
| Rent per Available | e SF      | Up               | Up             | Up        |                                                            |
| (Rental Income)    |           | 4.3%             | 16.2%          | 3.9%      | Self-Storage Performance Index                             |
| Asking Rental I    | Pates     |                  |                |           |                                                            |
| Ŭ                  |           | und Louisle      |                |           | 180(SSPI)®                                                 |
| Non-Climate Contr  |           |                  |                |           | 160                                                        |
|                    | Min       | Median           | Max            | Average   |                                                            |
| 25 SF              | \$54.00   | \$69.00          | \$80.00        | \$70.16   |                                                            |
| 50 SF              | \$80.00   | \$99.00          | \$111.00       | \$99.29   | $ \begin{array}{c}                                     $   |
|                    | \$139.00  | \$164.95         | \$193.00       | \$169.05  | <u>0</u> 100                                               |
|                    | \$223.00  | \$289.00         | \$337.00       | \$287.22  | 00 80 Base 4 Ouerter 0000                                  |
| 300 SF 5           | \$291.00  | \$360.00         | \$430.00       | \$370.35  | 60 Dase - 4 Qualter 2003                                   |
|                    |           |                  |                |           | ab                              |
| Rent per Availa    | able SF 1 | 00 SF            |                |           | 02200320042001202203204201220222                           |
|                    |           | 2Q21             | 2Q22           | Change    |                                                            |
| Median             |           | \$1.1403         | \$1.3252       | 16.2%     | MSA Index      National Index                              |
| Average            |           | \$1.2410         | \$1.3736       | 10.7%     |                                                            |
| -                  |           |                  |                |           | Rent Per Available Square Foot                             |
| Occupancy          |           |                  |                |           | (based on 100 square foot units)                           |
| DI                 |           | 2Q21             | 2Q22           | Change    | Ψ1.50                                                      |
| Physical Unit Occ  |           | 90.0%            | 90.0%          | 0.0%      |                                                            |
| Economic Occup     | ancy      | 82.6%            | 83.3%          | 0.9%      |                                                            |
| Concessions (F     | Percenta  | ae Offerina)     |                |           | \$1.10                                                     |
|                    |           | 2Q21             | 2Q22           | Chango    | \$0.90                                                     |
| MCA                |           |                  |                | Change    | \$0.70                                                     |
| MSA                |           | 78.5%            | 61.2%          | -22.1%    |                                                            |
| Nationwide         |           | 68.6%            | 72.3%          | 5.4%      | \$0.50                                                     |
| MSA - Income a     | & Expens  | ses Guide Median | s              |           | Q12 Q2 Q42 Q12 Q22 Q22 Q42 Q12 Q22                         |
|                    |           | MSA              | National       |           | Ort                    |
|                    |           | \$/SF            | \$/SF          |           | MSA MSA                                                    |
| Effective Gross In | ncome     | 14.27            | 11.35          |           |                                                            |
|                    |           |                  |                |           |                                                            |
| Taxes              |           | 0.99             | 1.12           |           | Physical Occupancy                                         |
| Insurance          |           | 0.11             | 0.12           |           | 95.0%                                                      |
| Repairs & Mainter  | nance     | 0.53             | 0.35           |           | 90.0%                                                      |
| Administration     |           | 0.52             | 0.46           |           | 50.070                                                     |
| On-Site Managem    |           | 1.32             | 1.04           |           | 85.0%                                                      |
| Off-Site Managem   | nent      | 0.86             | 0.67           |           | 20.00/                                                     |
| Utilities          |           | 0.47             | 0.27           |           | 80.0%                                                      |
| Advertising        |           | 0.24             | 0.21           |           | 75.0%                                                      |
| Miscellaneous      |           | 0.14             | 0.07           |           |                                                            |
| Total Expenses     |           | 5.18             | 4.31           |           | 70.0%                                                      |
|                    | =         | 0.10             | 1.01           |           | and and and and and and and and and                        |
| Expense Ratio      |           | 36.3%            | 38.0%          |           | 0° 0° 0× 0° 0° 0° 0× 0° 0°                                 |
|                    |           | 00.070           | 00.070         |           |                                                            |