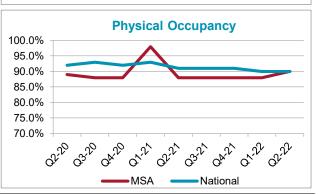

Vinemon

Cullma

Hand

278

Empi

Birming

2nd Quarter 2022

|                    |           |                  | atistical Area | Report    | 2nd Quarter 202                                            |
|--------------------|-----------|------------------|----------------|-----------|------------------------------------------------------------|
| Boston-Caml        | bridge-0  | Quincy, MA-NH    | MSA            |           |                                                            |
| Sample Size        |           |                  |                |           | Windsor Tilton Laconia New Alfred Biddeford                |
| SSDS Sample Siz    | 7e        |                  | 224            |           | Claremont <sup>4</sup> Belmont Alton                       |
| Sample as Percer   |           | Facilities       | 52%            |           | Newport Rochester MAINE Wells Beach                        |
| •                  |           |                  |                |           | Rockingham Concord Suncook Dover Eliot Gulf of Maine       |
| Market Condition   | ons       |                  |                |           | Bow Bog                                                    |
|                    |           | Rentable SF Per  | Conclusion     |           | Bennington Pinardville                                     |
|                    |           | Person           |                |           | Derry News                                                 |
| MSA                |           | 4.27             | Under-Supplied |           | 10 Swanzey Milford<br>Nashua 111 Salem Dewbury Ocean       |
| National           |           | 6.20             |                |           | Fitzwilliam                                                |
| Supply Ratios      |           | MSA              | Top 50 MSA     | Diff      | MASSACHUSETTS<br>Eitchburg                                 |
| Households per e   | existing  | 9.1              | 7.3            | 1.8       | Burungton Beabody                                          |
| self storage unit  |           | 0.1              | 1.0            | 1.0       | 202                                                        |
| Performance at     | t a Glanc | Α                |                |           | Oakham Marlborough Medicing<br>9 Worcester 9 Newton Poston |
|                    |           | Quarterly        | Seasonal       | Annual    | Ounce we would                                             |
|                    |           | 2Q22 vs 1Q22     | 2Q22 vs 2Q21   | Change    | Three North Dridge Should be Reading to North Scituate     |
|                    |           | Up               | Up             | Up        | Woonsocket North Attenders A                               |
| Asking Rental Ra   | te        | 2.6%             | 15.2%          | 3.6%      | Stafford Notice Taupton                                    |
| Physical Occupar   | nov Boto  | No change        | No change      | No change | 84 Storrs Johnston Pawfucket Eakeville                     |
| Physical Occupar   | •         | 0.0%             | 0.0%           | 0.0%      | CONNECTICUT ISLAND Warren Beach Dennis Eastham             |
| Rent per Available | e SF      | Up               | Up             | Up        |                                                            |
| (Rental Income)    |           | 4.3%             | 16.2%          | 3.9%      | Self-Storage Performance Index                             |
| Asking Rental I    | Pates     |                  |                |           |                                                            |
| Ŭ                  |           | und Louisle      |                |           | 180(SSPI)®                                                 |
| Non-Climate Contr  |           |                  |                |           | 160                                                        |
|                    | Min       | Median           | Max            | Average   |                                                            |
| 25 SF              | \$54.00   | \$69.00          | \$80.00        | \$70.16   |                                                            |
| 50 SF              | \$80.00   | \$99.00          | \$111.00       | \$99.29   | $ \begin{array}{c}                                     $   |
|                    | \$139.00  | \$164.95         | \$193.00       | \$169.05  | <u>0</u> 100                                               |
|                    | \$223.00  | \$289.00         | \$337.00       | \$287.22  | 00 80 Base 4 Ouerter 0000                                  |
| 300 SF 5           | \$291.00  | \$360.00         | \$430.00       | \$370.35  | 60 Dase - 4 Qualter 2003                                   |
|                    |           |                  |                |           | ab                              |
| Rent per Availa    | able SF 1 | 00 SF            |                |           | 02200320042001202203204201220222                           |
|                    |           | 2Q21             | 2Q22           | Change    |                                                            |
| Median             |           | \$1.1403         | \$1.3252       | 16.2%     | MSA Index      National Index                              |
| Average            |           | \$1.2410         | \$1.3736       | 10.7%     |                                                            |
| -                  |           |                  |                |           | Rent Per Available Square Foot                             |
| Occupancy          |           |                  |                |           | (based on 100 square foot units)                           |
| DI                 |           | 2Q21             | 2Q22           | Change    | Ψ1.50                                                      |
| Physical Unit Occ  |           | 90.0%            | 90.0%          | 0.0%      |                                                            |
| Economic Occup     | ancy      | 82.6%            | 83.3%          | 0.9%      |                                                            |
| Concessions (F     | Percenta  | ae Offerina)     |                |           | \$1.10                                                     |
|                    |           | 2Q21             | 2Q22           | Chango    | \$0.90                                                     |
| MCA                |           |                  |                | Change    | \$0.70                                                     |
| MSA                |           | 78.5%            | 61.2%          | -22.1%    |                                                            |
| Nationwide         |           | 68.6%            | 72.3%          | 5.4%      | \$0.50                                                     |
| MSA - Income a     | & Expens  | ses Guide Median | s              |           | Q12 Q2 Q42 Q12 Q22 Q22 Q42 Q12 Q22                         |
|                    |           | MSA              | National       |           | Ort                    |
|                    |           | \$/SF            | \$/SF          |           | MSA MSA                                                    |
| Effective Gross In | ncome     | 14.27            | 11.35          |           |                                                            |
|                    |           |                  |                |           |                                                            |
| Taxes              |           | 0.99             | 1.12           |           | Physical Occupancy                                         |
| Insurance          |           | 0.11             | 0.12           |           | 95.0%                                                      |
| Repairs & Mainter  | nance     | 0.53             | 0.35           |           | 90.0%                                                      |
| Administration     |           | 0.52             | 0.46           |           | 50.070                                                     |
| On-Site Managem    |           | 1.32             | 1.04           |           | 85.0%                                                      |
| Off-Site Managem   | nent      | 0.86             | 0.67           |           | 20.00/                                                     |
| Utilities          |           | 0.47             | 0.27           |           | 80.0%                                                      |
| Advertising        |           | 0.24             | 0.21           |           | 75.0%                                                      |
| Miscellaneous      |           | 0.14             | 0.07           |           |                                                            |
| Total Expenses     |           | 5.18             | 4.31           |           | 70.0%                                                      |
|                    | =         | 0.10             | 1.01           |           | and and and and and and and and and                        |
| Expense Ratio      |           | 36.3%            | 38.0%          |           | 0° 0° 0× 0° 0° 0° 0× 0° 0°                                 |
|                    |           | 00.070           | 00.070         |           |                                                            |