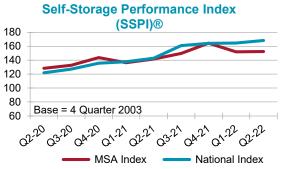

Vinemon

Cullma

Hand

278

Empi

Birming

2nd Quarter 2022

|                    |           |                  | atistical Area | Report    | 2nd Quarter 202                                            |
|--------------------|-----------|------------------|----------------|-----------|------------------------------------------------------------|
| Boston-Caml        | bridge-0  | Quincy, MA-NH    | MSA            |           |                                                            |
| Sample Size        |           |                  |                |           | Windsor Tilton Laconia New Alfred Biddeford                |
| SSDS Sample Siz    | 7e        |                  | 224            |           | Claremont <sup>4</sup> Belmont Alton                       |
| Sample as Percer   |           | Facilities       | 52%            |           | Newport Rochester MAINE Wells Beach                        |
| •                  |           |                  |                |           | Rockingham Concord Suncook Dover Eliot Gulf of Maine       |
| Market Condition   | ons       |                  |                |           | Bow Bog                                                    |
|                    |           | Rentable SF Per  | Conclusion     |           | Bennington Pinardville                                     |
|                    |           | Person           |                |           | Derry News                                                 |
| MSA                |           | 4.27             | Under-Supplied |           | 10 Swanzey Milford<br>Nashua 111 Salem Dewbury Ocean       |
| National           |           | 6.20             |                |           | Fitzwilliam                                                |
| Supply Ratios      |           | MSA              | Top 50 MSA     | Diff      | MASSACHUSETTS<br>Eitchburg                                 |
| Households per e   | existing  | 9.1              | 7.3            | 1.8       | Burungton Beabody                                          |
| self storage unit  |           | 0.1              | 1.0            | 1.0       | 202                                                        |
| Performance at     | t a Glanc | Α                |                |           | Oakham Marlborough Medicing<br>9 Worcester 9 Newton Poston |
|                    |           | Quarterly        | Seasonal       | Annual    | Ounce we would                                             |
|                    |           | 2Q22 vs 1Q22     | 2Q22 vs 2Q21   | Change    | Three North Dridge Should be Reading to North Scituate     |
|                    |           | Up               | Up             | Up        | Woonsocket North Attenders A                               |
| Asking Rental Ra   | te        | 2.6%             | 15.2%          | 3.6%      | Stafford Notice Taupton                                    |
| Physical Occupar   | nov Boto  | No change        | No change      | No change | 84 Storrs Johnston Pawfucket Eakeville                     |
| Physical Occupar   | •         | 0.0%             | 0.0%           | 0.0%      | CONNECTICUT ISLAND Warren Beach Dennis Eastham             |
| Rent per Available | e SF      | Up               | Up             | Up        |                                                            |
| (Rental Income)    |           | 4.3%             | 16.2%          | 3.9%      | Self-Storage Performance Index                             |
| Asking Rental I    | Pates     |                  |                |           |                                                            |
| Ŭ                  |           | und Louisle      |                |           | 180(SSPI)®                                                 |
| Non-Climate Contr  |           |                  |                |           | 160                                                        |
|                    | Min       | Median           | Max            | Average   |                                                            |
| 25 SF              | \$54.00   | \$69.00          | \$80.00        | \$70.16   |                                                            |
| 50 SF              | \$80.00   | \$99.00          | \$111.00       | \$99.29   | $ \begin{array}{c}                                     $   |
|                    | \$139.00  | \$164.95         | \$193.00       | \$169.05  | <u>0</u> 100                                               |
|                    | \$223.00  | \$289.00         | \$337.00       | \$287.22  | 00 80 Base 4 Ouerter 0000                                  |
| 300 SF 5           | \$291.00  | \$360.00         | \$430.00       | \$370.35  | 60 Dase - 4 Qualter 2003                                   |
|                    |           |                  |                |           | ab                              |
| Rent per Availa    | able SF 1 | 00 SF            |                |           | 02200320042001202203204201220222                           |
|                    |           | 2Q21             | 2Q22           | Change    |                                                            |
| Median             |           | \$1.1403         | \$1.3252       | 16.2%     | MSA Index      National Index                              |
| Average            |           | \$1.2410         | \$1.3736       | 10.7%     |                                                            |
| -                  |           |                  |                |           | Rent Per Available Square Foot                             |
| Occupancy          |           |                  |                |           | (based on 100 square foot units)                           |
| DI                 |           | 2Q21             | 2Q22           | Change    | Ψ1.50                                                      |
| Physical Unit Occ  |           | 90.0%            | 90.0%          | 0.0%      |                                                            |
| Economic Occup     | ancy      | 82.6%            | 83.3%          | 0.9%      |                                                            |
| Concessions (F     | Percenta  | ae Offerina)     |                |           | \$1.10                                                     |
|                    |           | 2Q21             | 2Q22           | Chango    | \$0.90                                                     |
| MCA                |           |                  |                | Change    | \$0.70                                                     |
| MSA                |           | 78.5%            | 61.2%          | -22.1%    |                                                            |
| Nationwide         |           | 68.6%            | 72.3%          | 5.4%      | \$0.50                                                     |
| MSA - Income a     | & Expens  | ses Guide Median | s              |           | Q12 Q2 Q42 Q12 Q22 Q22 Q42 Q12 Q22                         |
|                    |           | MSA              | National       |           | Ort                    |
|                    |           | \$/SF            | \$/SF          |           | MSA MSA                                                    |
| Effective Gross In | ncome     | 14.27            | 11.35          |           |                                                            |
|                    |           |                  |                |           |                                                            |
| Taxes              |           | 0.99             | 1.12           |           | Physical Occupancy                                         |
| Insurance          |           | 0.11             | 0.12           |           | 95.0%                                                      |
| Repairs & Mainter  | nance     | 0.53             | 0.35           |           | 90.0%                                                      |
| Administration     |           | 0.52             | 0.46           |           | 50.070                                                     |
| On-Site Managem    |           | 1.32             | 1.04           |           | 85.0%                                                      |
| Off-Site Managem   | nent      | 0.86             | 0.67           |           | 20.00/                                                     |
| Utilities          |           | 0.47             | 0.27           |           | 80.0%                                                      |
| Advertising        |           | 0.24             | 0.21           |           | 75.0%                                                      |
| Miscellaneous      |           | 0.14             | 0.07           |           |                                                            |
| Total Expenses     |           | 5.18             | 4.31           |           | 70.0%                                                      |
|                    | =         | 0.10             | 1.01           |           | and and and and and and and and and                        |
| Expense Ratio      |           | 36.3%            | 38.0%          |           | 0° 0° 0× 0° 0° 0° 0× 0° 0°                                 |
|                    |           | 00.070           | 00.070         |           |                                                            |