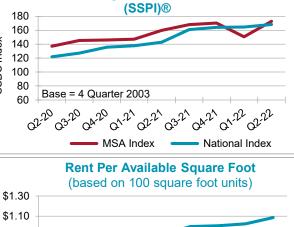

%    | 82.6%                                         | 2.6%                                                                                                                                                |
|          | 2Q21<br>\$0.7975<br>\$0.7767<br>2Q21<br>90.0% | 2Q21         2Q22           \$0.7975         \$0.8674           \$0.7767         \$0.8940           2Q21         2Q22           90.0%         90.0% |



#### MSA - Income & Expenses Guide Medians National MSA \$/SF \$/SF **Effective Gross Income** 10.31 11.35 Taxes 0.59 1.12 Insurance 0.11 0.12 **Repairs & Maintenance** 0.30 0.35 Administration 0.49 0.46 **On-Site Management** 1.05 1.04 **Off-Site Management** 0.61 0.67 Utilities 0.18 0.27 Advertising 0.24 0.21 Miscellaneous 0.08 0.07 **Total Expenses** 3.65 4.31

35.4%

38.0%









Expense Ratio



2nd Quarter 2022





38.7%

38.0%

Expense Ratio

The data and findings contained in this report are the result of operating data collected each quarter from more than 18,000 selfstorage facilities located in the United States. Source: Cushman & Wakefield, Inc. This publication is intended solely for use by paid subscribers. Reproduction or distribution in whole or part without written permission is prohibited and subject to legal action. Copyright® 2022.

MSA



# Self-Storage Metropolitan Statistical Area Report Los Angeles-Long Beach-Santa Ana, CA MSA

2nd Quarter 2022

| Los Ange                                  | les-Long E           | Beach-Santa An       | ia, CA MSA           | -                    |