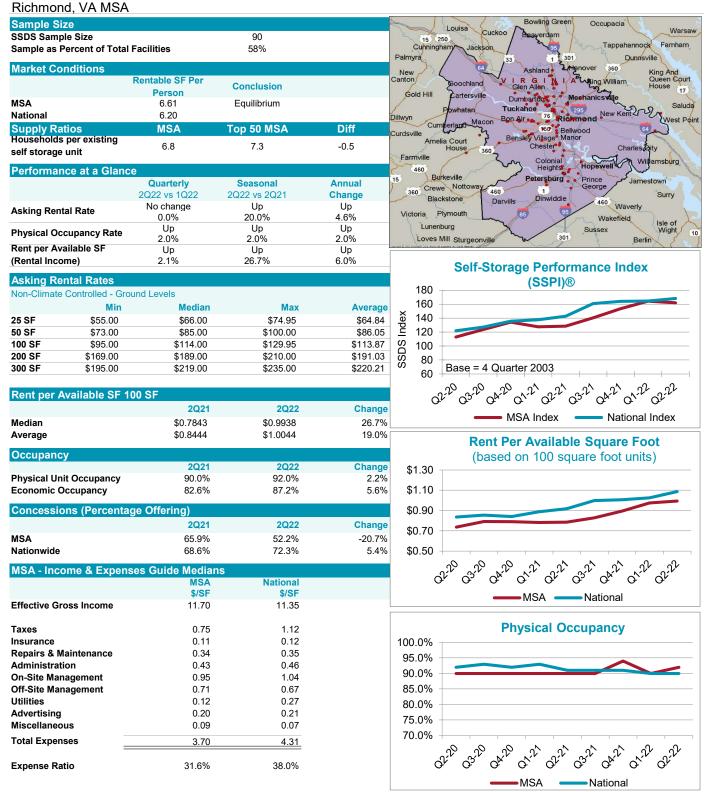

ted each quarter from more than 18,000 selfstorage facilities located in the United States. Source: Cushman & Wakefield, Inc. This publication is intended solely for use by paid subscribers. Reproduction or distribution in whole or part without written permission is prohibited and subject to legal action. Copyright® 2022.

MSA



2nd Quarter 2022





The data and findings contained in this report are the result of operating data collected each quarter from more than 18,000 selfstorage facilities located in the United States. Source: Cushman & Wakefield, Inc. This publication is intended solely for use by paid subscribers. Reproduction or distribution in whole or part without written permission is prohibited and subject to legal action. Copyright® 2022.

National

MSA



2nd Quarter 2022





## Riverside-San Bernardino-Ontario, CA MSA

2nd Quarter 2022

|                                                            | San Berna        | rdino-Ontario,  |              |           |