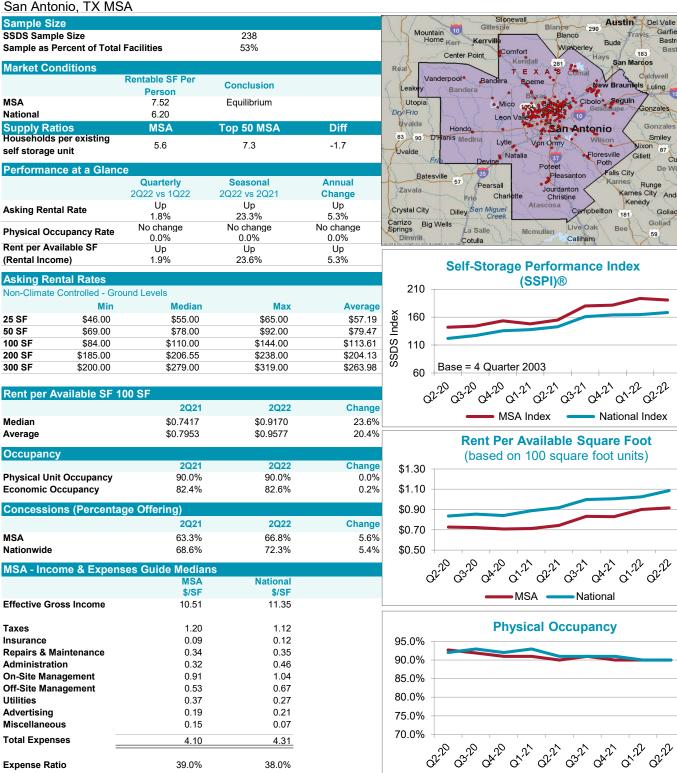

|



The data and findings contained in this report are the result of operating data collected each quarter from more than 18,000 selfstorage facilities located in the United States. Source: Cushman & Wakefield, Inc. This publication is intended solely for use by paid subscribers. Reproduction or distribution in whole or part without written permission is prohibited and subject to legal action. Copyright® 2022.

MSA



2nd Quarter 2022





## SSDS **CUSHMAN &** WAKEFIELD Self Storage Data Services

Garfield

Bastrop

Bastro

vol

uling ęls

onzale

Gonzal

ixon

Runge s City

Gillett

Kenedy

Smiley

87

De Wit

Ande

Goliad

Goliad

59

02-22

Qill

Qill

National

Cuero

## Self-Storage Metropolitan Statistical Area Report

2nd Quarter 2022

183





The data and findings contained in this report are the result of operating data collected each quarter from more than 18,000 selfstorage facilities located in the United States. Source: Cushman & Wakefield, Inc. This publication is intended solely for use by paid subscribers. Reproduction or distribution in whole or part without written permission is prohibited and subject to legal action. Copyright® 2022.

MSA



2nd Quarter 2022

IA La Rumorosa

| San Diego-            | Carlsba         | d-San Marcos, (   | CA MSA          |            | 6 7                                            |                                                                                        |                              | 1                |
|-----------------------|-----------------|------------------