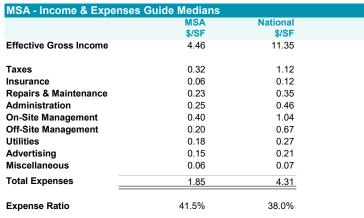

2Q21     | 2Q22     | Change |
|-------------------------|----------|----------|--------|
| Median                  | \$0.7826 | \$0.9295 | 18.8%  |
| Average                 | \$0.7963 | \$0.9396 | 18.0%  |
| Occupancy               |          |          |        |
|                         | 2Q21     | 2Q22     | Change |
| Physical Unit Occupancy | 90.0%    | 91.0%    | 1.1%   |
| Economic Occupancy      | 84.1%    | 84.5%    | 0.4%   |
|                         |          |          |        |

| Concessions (Percentage | e Oliening) |       |        |
|-------------------------|-------------|-------|--------|
|                         | 2Q21        | 2Q22  | Change |
| MSA                     | 55.9%       | 56.7% | 1.4%   |
| Nationwide              | 68.6%       | 72.3% | 5.4%   |





Vinemon

Cullma

Hand

278

Empi

Birming







2nd Quarter 2022

|                    |           |                  | atistical Area | Report    | 2nd Quarter 202                                            |
|--------------------|-----------|------------------|----------------|-----------|------------------------------------------------------------|
| Boston-Caml        | bridge-0  | Quincy, MA-NH    | MSA            |           |                                                            |
| Sample Size        |           |                  |                |           | Windsor Tilton Laconia New Alfred Biddeford                |
| SSDS Sample Siz    | 7e        |                  | 224            |           | Claremont <sup>4</sup> Belmont Alton                       |
| Sample