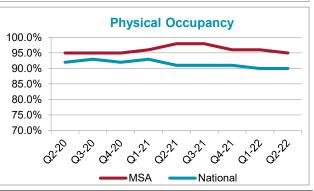

| Rent per Available SF 100 SF |      |      |      |
|------------------------------|------|------|------|
|                              | 2021 | 2022 | Char |

|                         | 2Q21     | 2Q22     | Change |
|-------------------------|----------|----------|--------|
| Median                  | \$0.7826 | \$0.9295 | 18.8%  |
| Average                 | \$0.7963 | \$0.9396 | 18.0%  |
| Occupancy               |          |          |        |
|                         | 2Q21     | 2Q22     | Change |
| Physical Unit Occupancy | 90.0%    | 91.0%    | 1.1%   |
| Economic Occupancy      | 84.1%    | 84.5%    | 0.4%   |
|                         |          |          |        |