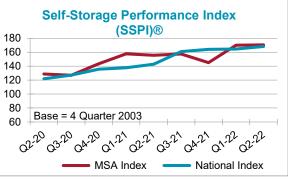

Vinemon

Cullma

Hand

278

Empi

Birming

2nd Quarter 2022

|                    |           |                  | atistical Area | Report    | 2nd Quarter 202                                            |
|--------------------|-----------|------------------|----------------|-----------|------------------------------------------------------------|
| Boston-Caml        | bridge-0  | Quincy, MA-NH    | MSA            |           |                                                            |
| Sample Size        |           |                  |                |           | Windsor Tilton Laconia New Alfred Biddeford                |
| SSDS Sample Siz    | 7e        |                  | 224            |           | Claremont <sup>4</sup> Belmont Alton                       |
| Sample as Percer   |           | Facilities       | 52%            |           | Newport Rochester MAINE Wells Beach                        |
| •                  |           |                  |                |           | Rockingham Concord Suncook Dover Eliot Gulf of Maine       |
| Market Condition   | ons       |                  |                |           | Bow Bog                                                    |
|                    |           | Rentable SF Per  | Conclusion     |           | Bennington Pinardville                                     |
|                    |           | Person           |                |           | Derry News                                                 |
| MSA                |           | 4.27             | Under-Supplied |           | 10 Swanzey Milford<br>Nashua 111 Salem Dewbury Ocean       |
| National           |           | 6.20             |                |           | Fitzwilliam                                                |
| Supply Ratios      |           | MSA              | Top 50 MSA     | Diff      | MASSACHUSETTS<br>Eitchburg                                 |
| Households per e   | existing  | 9.1              | 7.3            | 1.8       | Burungton Beabody                                          |
| self storage unit  |           | 0.1              | 1.0            | 1.0       | 202                                                        |
| Performance at     | t a Glanc | Α                |                |           | Oakham Marlborough Medicing<br>9 Worcester 9 Newton Poston |
|                    |           | Quarterly        | Seasonal       | Annual    | Ounce we would                                             |
|                    |           | 2Q22 vs 1Q22     | 2Q22 vs 2Q21   | Change    | Three North Dridge Should be Reading to North Scituate     |
|                    |           | Up               | Up             | Up        | Woonsocket North Attenders A                               |
| Asking Rental Ra   | te        | 2.6%             | 15.2%          | 3.6%      | Stafford Notice Taupton                                    |
| Physical Occupar   | nov Boto  | No change        | No change      | No change | 84 Storrs Johnston Pawfucket Eakeville                     |
| Physical Occupar   | •         | 0.0%             | 0.0%           | 0.0%      | CONNECTICUT ISLAND Warren Beach Dennis Eastham             |
| Rent per Available | e SF      | Up               | Up             | Up        |                                                            |
| (Rental Income)    |           | 4.3%             | 16.2%          | 3.9%      | Self-Storage Performance Index                             |
| Asking Rental I    | Pates     |                  |                |           |                                                            |
| Ŭ                  |           | und Louisle      |                |           | 180(SSPI)®                                                 |
| Non-Climate Contr  |           |                  |                |           | 160                                                        |
|                    | Min       | Median           | Max            | Average   |                                                            |
| 25 SF              | \$54.00   | \$69.00          | \$80.00        | \$70.16   |                                                            |
| 50 SF              | \$80.00   | \$99.00          | \$111.00       | \$99.29   | $ \begin{array}{c}                                     $   |
|                    | \$139.00  | \$164.95         | \$193.00       | \$169.05  | <u>0</u> 100                                               |
|                    | \$223.00  | \$289.00         | \$337.00       | \$287.22  | 00 80 Base 4 Ouerter 0000                                  |
| 300 SF 5           | \$291.00  | \$360.00         | \$430.00       | \$370.35  | 60 Dase - 4 Qualter 2003                                   |
|                    |           |                  |                |           | ab                              |
| Rent per Availa    | able SF 1 | 00 SF            |                |           | 02200320042001202203204201220222                           |
|                    |           | 2Q21             | 2Q22           | Change    |                                                            |
| Median             |           | \$1.1403         | \$1.3252       | 16.2%     | MSA Index      National Index                              |
| Average            |           | \$1.2410         | \$1.3736       | 10.7%     |                                                            |
| -                  |           |                  |                |           | Rent Per Available Square Foot                             |
| Occupancy          |           |                  |                |           | (based on 100 square foot units)                           |
| DI                 |           | 2Q21             | 2Q22           | Change    | Ψ1.50                                                      |
| Physical Unit Occ  |           | 90.0%            | 90.0%          | 0.0%      |                                                            |
| Economic Occup     | ancy      | 82.6%            | 83.3%          | 0.9%      |                                                            |
| Concessions (F     | Percenta  | ae Offerina)     |                |           | \$1.10                                                     |
|                    |           | 2Q21             | 2Q22           | Chango    | \$0.90                                                     |
| MCA                |           |                  |                | Change    | \$0.70                                                     |
| MSA                |           | 78.5%            | 61.2%          | -22.1%    |                                                            |
| Nationwide         |           | 68.6%            | 72.3%          | 5.4%      | \$0.50                                                     |
| MSA - Income a     | & Expens  | ses Guide Median | s              |           | Q12 Q2 Q42 Q12 Q22 Q22 Q42 Q12 Q22                         |
|                    |           | MSA              | National       |           | Ort                    |
|                    |           | \$/SF            | \$/SF          |           | MSA MSA                                                    |
| Effective Gross In | ncome     | 14.27            | 11.35          |           |                                                            |
|                    |           |                  |                |           |                                                            |
| Taxes              |           | 0.99             | 1.12           |           | Physical Occupancy                                         |
| Insurance          |           | 0.11             | 0.12           |           | 95.0%                                                      |
| Repairs & Mainter  | nance     | 0.53             | 0.35           |           | 90.0%                                                      |
| Administration     |           | 0.52             | 0.46           |           | 50.070                                                     |
| On-Site Managem    |           | 1.32             | 1.04           |           | 85.0%                                                      |
| Off-Site Managem   | nent      | 0.86             | 0.67           |           | 20.00/                                                     |
| Utilities          |           | 0.47             | 0.27           |           | 80.0%                                                      |
| Advertising        |           | 0.24             | 0.21           |           | 75.0%                                                      |
| Miscellaneous      |           | 0.14             | 0.07           |           |                                                            |
| Total Expenses     |           | 5.18             | 4.31           |           | 70.0%                                                      |
|                    | =         | 0.10             | 1.01           |           | and and and and and and and and and                        |
| Expense Ratio      |           | 36.3%            | 38.0%          |           | 0° 0° 0× 0° 0° 0° 0× 0° 0°                                 |
|                    |           | 00.070           | 00.070         |           |                                                            |