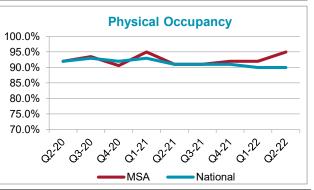

| Rent per Available SF 100 SF |      |      |      |
|------------------------------|------|------|------|
|                              | 2021 | 2022 | Char |

|                         | 2Q21     | 2Q22     | Change |
|-------------------------|----------|----------|--------|
| Median                  | \$0.7826 | \$0.9295 | 18.8%  |
| Average                 | \$0.7963 | \$0.9396 | 18.0%  |
| Occupancy               |          |          |        |
|                         | 2Q21     | 2Q22     | Change |
| Physical Unit Occupancy | 90.0%    | 91.0%    | 1.1%   |
| Economic Occupancy      | 84.1%    | 84.5%    | 0.4%   |
|                         |          |          |        |

Vinemon

Cullma

Hand

278

Empi

Birming

2nd Quarter 2022

|                    |           |                  | atistical Area | Report    | 2nd Quarter 202                                            |
|--------------------|-----------|------------------|----------------|-----------|------------------------------------------------------------|
| Boston-Caml        | bridge-0  | Quincy, MA-NH    | MSA            |           |                                                            |
| Sample Size        |           |                  |                |           | Windsor Tilton Laconia New Alfred Biddeford                |
| SSDS Sample Siz    | 7e        |                  | 224            |           | Claremont <sup>4</sup> Belmont Alton                       |
| Sample as Percer   |           | Facilities       | 52%            |           | Newport Rochester MAINE Wells Beach                        |
| •                  |           |                  |                |           | Rockingham Concord Suncook Dover Eliot Gulf of Maine       |
| Market Condition   | ons       |                  |                |           | Bow Bog                                                    |
|                    |           | Rentable SF Per  | Conclusion     |           | Bennington Pinardville                                     |
|                    |           | Person           |                |           | Derry News                                                 |
| MSA                |           | 4.27             | Under-Supplied |           | 10 Swanzey Milford<br>Nashua 111 Salem Dewbury Ocean       |
| National           |           | 6.20             |                |           | Fitzwilliam                                                |
| Supply Ratios      |           | MSA              | Top 50 MSA     | Diff      | MASSACHUSETTS<br>Eitchburg                                 |
| Households per e   | existing  | 9.1              | 7.3            | 1.8       | Burungton Beabody                                          |
| self storage unit  |           | 0.1              | 1.0            | 1.0       | 202                                                        |
| Performance at     | t a Glanc | Α                |                |           | Oakham Marlborough Medicing<br>9 Worcester 9 Newton Poston |
|                    |           | Quarterly        | Seasonal       | Annual    | Ounce we would                                             |
|                    |           | 2Q22 vs 1Q22     | 2Q22 vs 2Q21   | Change    | Three North Dridge Should be Reading to North Scituate     |
|                    |           | Up               | Up             | Up        | Woonsocket North Attenders A                               |
| Asking Rental Ra   | te        | 2.6%             | 15.2%          | 3.6%      | Stafford Notice Taupton                                    |
| Physical Occupar   | nov Boto  | No change        | No change      | No change | 84 Storrs Johnston Pawfucket Eakeville                     |
| Physical Occupar   | •         | 0.0%             | 0.0%           | 0.0%      | CONNECTICUT ISLAND Warren Beach Dennis Eastham             |
| Rent per Available | e SF      | Up               | Up             | Up        |                                                            |
| (Rental Income)    |           | 4.3%             | 16.2%          | 3.9%      | Self-Storage Performance Index                             |
| Asking Rental I    | Pates     |                  |                |           |                                                            |
| Ŭ                  |           | und Louisle      |                |           | 180(SSPI)®                                                 |
| Non-Climate Contr  |           |                  |                |           | 160                                                        |
|                    | Min       | Median           | Max            | Average   |                                                            |
| 25 SF              | \$54.00   | \$69.00          | \$80.00        | \$70.16   |                                                            |
| 50 SF              | \$80.00   | \$99.00          | \$111.00       | \$99.29   | $ \begin{array}{c}                                     $   |
|                    | \$139.00  | \$164.95         | \$193.00       | \$169.05  | <u>0</u> 100                                               |
|                    | \$223.00  | \$289.00         | \$337.00       | \$287.22  | 00 80 Base 4 Ouerter 0000                                  |
| 300 SF 5           | \$291.00  | \$360.00         | \$430.00       | \$370.35  | 60 Dase - 4 Qualter 2003                                   |
|                    |           |                  |                |           | ab                              |
| Rent per Availa    | able SF 1 | 00 SF            |                |           | 02200320042001202203204201220222                           |
|                    |           | 2Q21             | 2Q22           | Change    |                                                            |
| Median             |           | \$1.1403         | \$1.3252       | 16.2%     | MSA Index      National Index                              |
| Average            |           | \$1.2410         | \$1.3736       | 10.7%     |                                                            |
| -                  |           |                  |                |           | Rent Per Available Square Foot                             |
| Occupancy          |           |                  |                |           | (based on 100 square foot units)                           |
| DI                 |           | 2Q21             | 2Q22           | Change    | Ψ1.50                                                      |
| Physical Unit Occ  |           | 90.0%            | 90.0%          | 0.0%      |                                                            |
| Economic Occup     | ancy      | 82.6%            | 83.3%          | 0.9%      |                                                            |
| Concessions (F     | Percenta  | ae Offerina)     |                |           | \$1.10                                                     |
|                    |           | 2Q21             | 2Q22           | Chango    | \$0.90                                                     |
| MCA                |           |                  |                | Change    | \$0.70                                                     |
| MSA                |           | 78.5%            | 61.2%          | -22.1%    |                                                            |
| Nationwide         |           | 68.6%            | 72.3%          | 5.4%      | \$0.50                                                     |
| MSA - Income a     | & Expens  | ses Guide Median | s              |           | Q12 Q2 Q42 Q12 Q22 Q22 Q42 Q12 Q22                         |
|                    |           | MSA              | National       |           | Ort                    |
|                    |           | \$/SF            | \$/SF          |           | MSA MSA                                                    |
| Effective Gross In | ncome     | 14.27            | 11.35          |           |                                                            |
|                    |           |                  |                |           |                                                            |
| Taxes              |           | 0.99             | 1.12           |           | Physical Occupancy                                         |
| Insurance          |           | 0.11             | 0.12           |           | 95.0%                                                      |
| Repairs & Mainter  | nance     | 0.53             | 0.35           |           | 90.0%                                                      |
| Administration     |           | 0.52             | 0.46           |           | 50.070                                                     |
| On-Site Managem    |           | 1.32             | 1.04           |           | 85.0%                                                      |
| Off-Site Managem   | nent      | 0.86             | 0.67           |           | 20.00/                                                     |
| Utilities          |           | 0.47             | 0.27           |           | 80.0%                                                      |
| Advertising        |           | 0.24             | 0.21           |           | 75.0%                                                      |
| Miscellaneous      |           | 0.14             | 0.07           |           |                                                            |
| Total Expenses     |           | 5.18             | 4.31           |           | 70.0%                                                      |
|                    | =         | 0.10             | 1.01           |           | and and and and and and and and and                        |
| Expense Ratio      |           | 36.3%            | 38.0%          |           | 0° 0° 0× 0° 0° 0° 0× 0° 0°                                 |
|                    |           | 00.070           | 00.070         |           |                                                            |