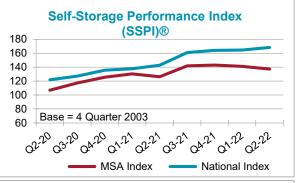

Vinemon

Cullma

Hand

278

Empi

Birming

2nd Quarter 2022

|                    |           |                  | atistical Area | Report    | 2nd Quarter 202                                            |
|--------------------|-----------|------------------|----------------|-----------|------------------------------------------------------------|
| Boston-Caml        | bridge-0  | Quincy, MA-NH    | MSA            |           |                                                            |
| Sample Size        |           |                  |                |           | Windsor Tilton Laconia New Alfred Biddeford                |
| SSDS Sample Siz    | 7e        |                  | 224            |           | Claremont <sup>4</sup> Belmont Alton                       |
| Sample as Percer   |           | Facilities       | 52%            |           | Newport Rochester MAINE Wells Beach                        |
| •                  |           |                  |                |           | Rockingham Concord Suncook Dover Eliot Gulf of Maine       |
| Market Condition   | ons       |                  |                |           | Bow Bog                                                    |
|                    |           | Rentable SF Per  | Conclusion     |           | Bennington Pinardville                                     |
|                    |           | Person           |                |           | Derry News                                                 |
| MSA                |           | 4.27             | Under-Supplied |           | 10 Swanzey Milford<br>Nashua 111 Salem Dewbury Ocean       |
| National           |           | 6.20             |                |           | Fitzwilliam                                                |
| Supply Ratios      |           | MSA              | Top 50 MSA     | Diff      | MASSACHUSETTS<br>Eitchburg                                 |
| Households per e   | existing  | 9.1              | 7.3            | 1.8       | Burungton Beabody                                          |
| self storage unit  |           | 0.1              | 1.0            | 1.0       | 202                                                        |
| Performance at     | t a Glanc | Α                |                |           | Oakham Marlborough Medicing<br>9 Worcester 9 Newton Poston |
|                    |           | Quarterly        | Seasonal       | Annual    | Ounce we would                                             |
|                    |           | 2Q22 vs 1Q22     | 2Q22 vs 2Q21   | Change    | Three North Dridge Should be Reading to North Scituate     |
|                    |           | Up               | Up             | Up        | Woonsocket North Attenders A                               |
| Asking Rental Ra   | te        | 2.6%             | 15.2%          | 3.6%      | Stafford Notice Taupton                                    |
| Physical Occupar   | nov Boto  | No change        | No change      | No change | 84 Storrs Johnston Pawfucket Eakeville                     |
| Physical Occupar   | •         | 0.0%             | 0.0%           | 0.0%      | CONNECTICUT ISLAND Warren Beach Dennis Eastham             |
| Rent per Available | e SF      | Up               | Up             | Up        |                                                            |
| (Rental Income)    |           | 4.3%             | 16.2%          | 3.9%      | Self-Storage Performance Index                             |
| Asking Rental I    | Pates     |                  |                |           |                                                            |
| Ŭ                  |           | und Louisle      |                |           | 180(SSPI)®                                                 |
| Non-Climate Contr  |           |                  |                |           | 160                                                        |
|                    | Min       | Median           | Max            | Average   |                                                            |
| 25 SF              | \$54.00   | \$69.00          | \$80.00        | \$70.16   |                                                            |
| 50 SF              | \$80.00   | \$99.00          | \$111.00       | \$99.29   | $ \begin{array}{c}                                     $   |
|                    | \$139.00  | \$164.95         | \$193.00       | \$169.05  | <u>0</u> 100                                               |
|                    | \$223.00  | \$289.00         | \$337.00       | \$287.22  | 00 80 Base 4 Ouerter 0000                                  |
| 300 SF 5           | \$291.00  | \$360.00         | \$430.00       | \$370.35  | 60 Dase - 4 Qualter 2003                                   |
|                    |           |                  |                |           | ab                              |
| Rent per Availa    | able SF 1 | 00 SF            |                |           | 02200320042001202203204201220222                           |
|                    |           | 2Q21             | 2Q22           | Change    |                                                            |
| Median             |           | \$1.1403         | \$1.3252       | 16.2%     | MSA Index      National Index                              |
| Average            |           | \$1.2410         | \$1.3736       | 10.7%     |                                                            |
| -                  |           |                  |                |           | Rent Per Available Square Foot                             |
| Occupancy          |           |                  |                |           | (based on 100 square foot units)                           |
| DI                 |           | 2Q21             | 2Q22           | Change    | Ψ1.50                                                      |
| Physical Unit Occ  |           | 90.0%            | 90.0%          | 0.0%      |                                                            |
| Economic Occup     | ancy      | 82.6%            | 83.3%          | 0.9%      |                                                            |
| Concessions (F     | Percenta  | ae Offerina)     |                |           | \$1.10                                                     |
|                    |           | 2Q21             | 2Q22           | Chango    | \$0.90                                                     |
| MCA                |           |                  |                | Change    | \$0.70                                                     |
| MSA                |           | 78.5%            | 61.2%          | -22.1%    |                                                            |
| Nationwide         |           | 68.6%            | 72.3%          | 5.4%      | \$0.50                                                     |
| MSA - Income a     | & Expens  | ses Guide Median | s              |           | Q12 Q2 Q42 Q12 Q22 Q22 Q42 Q12 Q22                         |
|                    |           | MSA              | National       |           | Ort                    |
|                    |           | \$/SF            | \$/SF          |           | MSA MSA                                                    |
| Effective Gross In | ncome     | 14.27            | 11.35          |           |                                                            |
|                    |           |                  |                |           |                                                            |
| Taxes              |           | 0.99             | 1.12           |           | Physical Occupancy                                         |
| Insurance          |           | 0.11             | 0.12           |           | 95.0%                                                      |
| Repairs & Mainter  | nance     | 0.53             | 0.35           |           | 90.0%                                                      |
| Administration     |           | 0.52             | 0.46           |           | 50.070                                                     |
| On-Site Managem    |           | 1.32             | 1.04           |           | 85.0%                                                      |
| Off-Site Managem   | nent      | 0.86             | 0.67           |           | 20.00/                                                     |
| Utilities          |           | 0.47             | 0.27           |           | 80.0%                                                      |
| Advertising        |           | 0.24             | 0.21           |           | 75.0%                                                      |
| Miscellaneous      |           | 0.14             | 0.07           |           |                                                            |
| Total Expenses     |           | 5.18             | 4.31           |           | 70.0%                                                      |
|                    | =         | 0.10             | 1.01           |           | and and and and and and and and and                        |
| Expense Ratio      |           | 36.3%            | 38.0%          |           | 0° 0° 0× 0° 0° 0° 0× 0° 0°                                 |
|                    |           | 00.070           | 00.070         |           |                                                            |