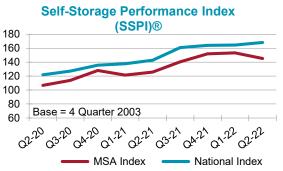

| 2Q22     | Change |
| Median                      | \$1.1125 | \$1.2905 | 16.0%  |
| Average                     | \$1.1997 | \$1.2933 | 7.8%   |
| Occupancy                   |          |          |        |
|                             | 2Q21     | 2Q22     | Change |
| Physical Unit Occupancy     | 96.0%    | 91.0%    | -5.2%  |
| Economic Occupancy          | 89.0%    | 83.3%    | -6.4%  |



#### MSA - Income & Expenses Guide Medians National MSA \$/SF \$/SF **Effective Gross Income** 15.13 11.35 Taxes 1.65 1.12 Insurance 0.12 0.12 **Repairs & Maintenance** 0.51 0.35 Administration 0.53 0.46 **On-Site Management** 1.14 1.04 **Off-Site Management** 0.91 0.67 Utilities 0.28 0.27 Advertising 0.21 0.20 Miscellaneous 0.09 0.07 **Total Expenses** 5.43 4.31 Expense Ratio 35.9% 38.0%





### Rent Per Available Square Foot









2nd Quarter 2022





The data and findings contained in this report are the result of operating data collected each quarter from more than 18,000 selfstorage facilities located in the United States. Source: Cushman & Wakefield, Inc. This publication is intended solely for use by paid subscribers. Reproduction or distribution in whole or part without written permission is prohibited and subject to legal action. Copyright® 2022.

MSA



2nd Quarter 2022

ral

| Pittsburgh, PA MSA           |                 |                   |                 | Mineral Ridge                                                  |
|------------------------------|-----------------|-------------------|-----------------|-------------------------------------------------