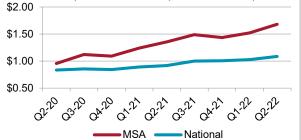

| Rent per Available SF 100 SF |      |      |      |
|------------------------------|------|------|------|
|                              | 2021 | 2022 | Char |

|                         | 2Q21     | 2Q22     | Change |
|-------------------------|----------|----------|--------|
| Median                  | \$0.7826 | \$0.9295 | 18.8%  |
| Average                 | \$0.7963 | \$0.9396 | 18.0%  |
| Occupancy               |          |          |        |
|                         | 2Q21     | 2Q22     | Change |
| Physical Unit Occupancy | 90.0%    | 91.0%    | 1.1%   |
| Economic Occupancy      | 84.1%    | 84.5%    | 0.4%   |
|                         |          |          |        |

Vinemon

Cullma

Hand

278

Empi

Birming

2nd Quarter 2022

|                    |           |                  | atistical Area | Report    | 2nd Quarter 202                                            |
|--------------------|-----------|------------------|----------------|-----------|------------------------------------------------------------|
| Boston-Caml        | bridge-0  | Quincy, MA-NH    | MSA            |           |                                                            |
| Sample Size        |           |                  |                |           | Windsor Tilton Laconia New Alfred Biddeford                |
| SSDS Sample Siz    | 7e        |                  | 224            |           | Claremont <sup>4</sup> Belmont Alton                       |
| Sample as Percer   |           | Facilities       | 52%            |           | Newport Rochester MAINE Wells Beach                        |
| •                  |           |                  |                |           | Rockingham Concord Suncook Dover Eliot Gulf of Maine       |
| Market Condition   | ons       |                  |                |           | Bow Bog                                                    |
|                    |           | Rentable SF Per  | Conclusion     |           | Bennington Pinardville                                     |
|                    |           | Person           |                |           | Derry News                                                 |
| MSA                |           | 4.27             | Under-Supplied |           | 10 Swanzey Milford<br>Nashua 111 Salem Dewbury Ocean       |
| National           |           | 6.20             |                |           | Fitzwilliam                                                |
| Supply Ratios      |           | MSA              | Top 50 MSA     | Diff      | MASSACHUSETTS<br>Eitchburg                                 |
| Households per e   | existing  | 9.1              | 7.3            | 1.8       | Burungton Beabody                                          |
| self storage unit  |           | 0.1              | 1.0            | 1.0       | 202                                                        |
| Performance at     | t a Glanc | Α                |                |           | Oakham Marlborough Medicing<br>9 Worcester 9 Newton Poston |
|                    |           | Quarterly        | Seasonal       | Annual    | Ounce we would                                             |
|                    |           | 2Q22 vs 1Q22     | 2Q22 vs 2Q21   | Change    | Three North Dridge Should be Reading to North Scituate     |
|                    |           | Up               | Up             | Up        | Woonsocket North Attenders A                               |
| Asking Rental Ra   | te        | 2.6%             | 15.2%          | 3.6%      | Stafford Notice Taupton                                    |
| Physical Occupar   | nov Boto  | No change        | No change      | No change | 84 Storrs Johnston Pawfucket Eakeville                     |
| Physical Occupar   | •         | 0.0%             | 0.0%           | 0.0%      | CONNECTICUT ISLAND Warren Beach Dennis Eastham             |
| Rent per Available | e SF      | Up               | Up             | Up        |                                                            |
| (Rental Income)    |           | 4.3%             | 16.2%          | 3.9%      | Self-Storage Performance Index                             |
| Asking Rental I    | Pates     |                  |                |           |                                                            |
| Ŭ                  |           | und Louisle      |                |           | 180(SSPI)®                                                 |
| Non-Climate Contr  |           |                  |                |           | 160                                                        |
|                    | Min       | Median           | Max            | Average   |                                                            |
| 25 SF              | \$54.00   | \$69.00          | \$80.00        | \$70.16   |                                                            |
| 50 SF              | \$80.00   | \$99.00          | \$111.00       | \$99.29   | $ \begin{array}{c}                                     $   |
|                    | \$139.00  | \$164.95         | \$193.00       | \$169.05  | <u>0</u> 100                                               |
|                    | \$223.00  | \$289.00         | \$337.00       | \$287.22  | 00 80 Base 4 Ouerter 0000                                  |
| 300 SF 5           | \$291.00  | \$360.00         | \$430.00       | \$370.35  | 60 Dase - 4 Qualter 2003                                   |
|                    |           |                  |                |           | ab                              |
| Rent per Availa    | able SF 1 | 00 SF            |                |           | 02200320042001202203204201220222                           |
|                    |           | 2Q21             | 2Q22           | Change    |                                                            |
| Median             |           | \$1.1403         | \$1.3252       | 16.2%     | MSA Index      National Index                              |
| Average            |           | \$1.2410         | \$1.3736       | 10.7%     |                                                            |
| -                  |           |                  |                |           | Rent Per Available Square Foot                             |
| Occupancy          |           |                  |                |           | (based on 100 square foot units)                           |
| DI                 |           | 2Q21             | 2Q22           | Change    | Ψ1.50                                                      |
| Physical Unit Occ  |           | 90.0%            | 90.0%          | 0.0%      |                                                            |
| Economic Occup     | ancy      | 82.6%            | 83.3%          | 0.9%      |                                                            |
| Concessions (F     | Percenta  | ae Offerina)     |                |           | \$1.10                                                     |
|                    |           | 2Q21             | 2Q22           | Chango    | \$0.90                                                     |
| MCA                |           |                  |                | Change    | \$0.70                                                     |
| MSA                |           | 78.5%            | 61.2%          | -22.1%    |                                                            |
| Nationwide         |           | 68.6%            | 72.3%          | 5.4%      | \$0.50                                                     |
| MSA - Income a     | & Expens  | ses Guide Median | s              |           | Q12 Q2 Q42 Q12 Q22 Q22 Q42 Q12 Q22                         |
|                    |           | MSA              | National       |           | Ort                    |
|                    |           | \$/SF            | \$/SF          |           | MSA MSA                                                    |
| Effective Gross In | ncome     | 14.27            | 11.35          |           |                                                            |
|                    |           |                  |                |           |                                                            |
| Taxes              |           | 0.99             | 1.12           |           | Physical Occupancy                                         |
| Insurance          |           | 0.11             | 0.12           |           | 95.0%                                                      |
| Repairs & Mainter  | nance     | 0.53             | 0.35           |           | 90.0%                                                      |
| Administration     |           | 0.52             | 0.46           |           | 50.070                                                     |
| On-Site Managem    |           | 1.32             | 1.04           |           | 85.0%                                                      |
| Off-Site Managem   | nent      | 0.86             | 0.67           |           | 20.00/                                                     |
| Utilities          |           | 0.47             | 0.27           |           | 80.0%                                                      |
| Advertising        |           | 0.24             | 0.21           |           | 75.0%                                                      |
| Miscellaneous      |           | 0.14             | 0.07           |           |                                                            |
| Total Expenses     |           | 5.18             | 4.31           |           | 70.0%                                                      |
|                    | =         | 0.10             | 1.01           |           | and and and and and and and and and                        |
| Expense Ratio      |           | 36.3%            | 38.0%          |           | 0° 0° 0× 0° 0° 0° 0× 0° 0°                                 |
|                    |           | 00.070           | 00.070         |           |                                                            |