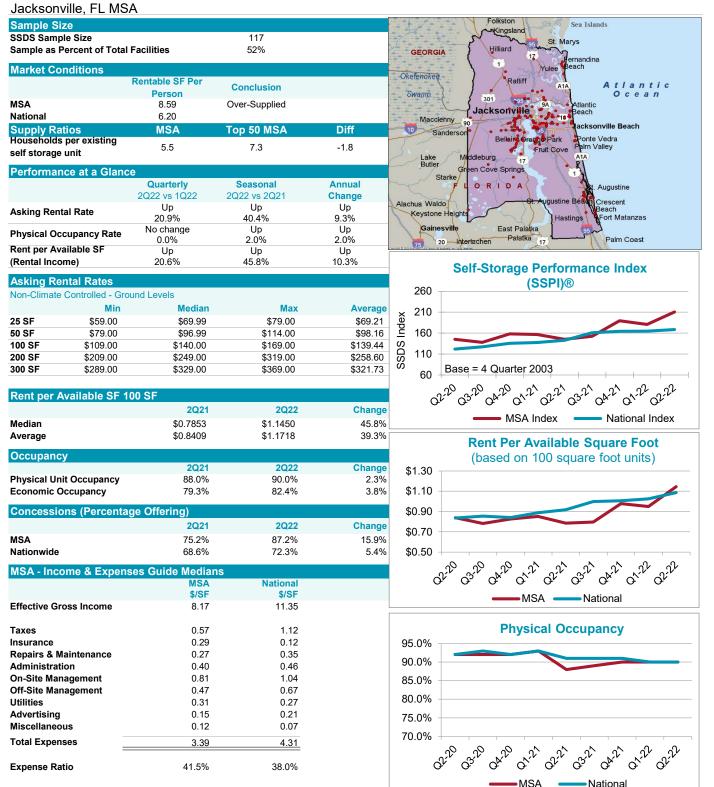

taboga

sburg

Sycamore

280

Talladega

Goodwater

| Sample Size                                  |                           |                          |                  | Haleyville                                          |
|----------------------------------------------|---------------------------|--------------------------|------------------|-----------------------------------------------------|
| SSDS Sample Size                             |                           | 120                      |                  | 13 Double<br>Spring                                 |
| Sample as Percent of Tota                    | I Facilities              | 59%                      |                  | Lynn                                                |
| Market Conditions                            |                           |                          |                  | , Le                                                |
|                                              | Rentable SF Per<br>Person | Conclusion               |                  | Carbon Hill                                         |
| MSA<br>National                              | 7.23<br>6.20              | Equilibrium              |                  | Jasper<br>Parrish<br>Berry Oakn                     |
| Supply Ratios                                | MSA                       | Top 50 MSA               | Diff             | Berry                                               |
| Households per existing<br>self storage unit | 6.9                       | 7.3                      | -0.4             | Bankhead Lake                                       |
| Performance at a Glane                       | се                        |                          |                  | AL MSA                                              |
|                                              | Quarterly<br>2Q22 vs 1Q22 | Seasonal<br>2Q22 vs 2Q21 | Annual<br>Change | East<br>Brookwood<br>Northport                      |
| Asking Rental Rate                           | Down<br>-3.5%             | Up<br>18.3%              | Up<br>4.3%       | Tuscaloosa                                          |
| Physical Occupancy Rate                      | No change<br>0.0%         | Up<br>1.0%               | Up<br>1.0%       | Duncanvi<br>82                                      |
| Rent per Available SF<br>(Rental Income)     | Down<br>-4.6%             | Up<br>18.8%              | Up<br>4.3%       | Convergent © 2000 Interneut Corp. Instance dis Augo |
| Asking Rental Rates                          |                           |                          |                  |                                                     |