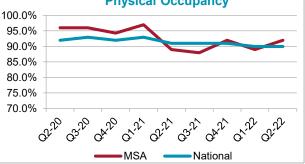

Vinemon

Cullma

Hand

278

Empi

Birming

2nd Quarter 2022

|                    |           |                  | atistical Area | Report    | 2nd Quarter 202                                            |
|--------------------|-----------|------------------|----------------|-----------|------------------------------------------------------------|
| Boston-Caml        | bridge-0  | Quincy, MA-NH    | MSA            |           |                                                            |
| Sample Size        |           |                  |                |           | Windsor Tilton Laconia New Alfred Biddeford                |
| SSDS Sample Siz    | 7e        |                  | 224            |           | Claremont <sup>4</sup> Belmont Alton                       |
| Sample as Percer   |           | Facilities       | 52%            |           | Newport Rochester MAINE Wells Beach                        |
| •                  |           |                  |                |           | Rockingham Concord Suncook Dover Eliot Gulf of Maine       |
| Market Condition   | ons       |                  |                |           | Bow Bog                                                    |
|                    |           | Rentable SF Per  | Conclusion     |           | Bennington Pinardville                                     |
|                    |           | Person           |                |           | Derry News                                                 |
| MSA                |           | 4.27             | Under-Supplied |           | 10 Swanzey Milford<br>Nashua 111 Salem Dewbury Ocean       |
| National           |           | 6.20             |                |           | Fitzwilliam                                                |
| Supply Ratios      |           | MSA              | Top 50 MSA     | Diff      | MASSACHUSETTS<br>Eitchburg                                 |
| Households per e   | existing  | 9.1              | 7.3            | 1.8       | Burungton Beabody                                          |
| self storage unit  |           | 0.1              | 1.0            | 1.0       | 202                                                        |
| Performance at     | t a Glanc | Α                |                |           | Oakham Marlborough Medicing<br>9 Worcester 9 Newton Poston |
|                    |           | Quarterly        | Seasonal       | Annual    | Ounce we would                                             |
|                    |           | 2Q22 vs 1Q22     | 2Q22 vs 2Q21   | Change    | Three North Dridge Should be Reading to North Scituate     |
|                    |           | Up               | Up             | Up        | Woonsocket North Attenders A                               |
| Asking Rental Ra   | te        | 2.6%             | 15.2%          | 3.6%      | Stafford Notice Taupton                                    |
| Physical Occupar   | nov Boto  | No change        | No change      | No change | 84 Storrs Johnston Pawfucket Eakeville                     |
| Physical Occupar   | •         | 0.0%             | 0.0%           | 0.0%      | CONNECTICUT ISLAND Warren Beach Dennis Eastham             |
| Rent per Available | e SF      | Up               | Up             | Up        |                                                            |
| (Rental Income)    |           | 4.3%             | 16.2%          | 3.9%      | Self-Storage Performance Index                             |
| Asking Rental I    | Pates     |                  |                |           |                                                            |
| Ŭ                  |           | und Louisle      |                |           | 180(SSPI)®                                                 |
| Non-Climate Contr  |           |                  |                |           | 160                                                        |
|                    | Min       | Median           | Max            | Average   |                                                            |
| 25 SF              | \$54.00   | \$69.00          | \$80.00        | \$70.16   |                                                            |
| 50 SF              | \$80.00   | \$99.00          | \$111.00       | \$99.29   | $ \begin{array}{c}                                     $   |
|                    | \$139.00  | \$164.95         | \$193.00       | \$169.05  | <u>0</u> 100                                               |
|                    | \$223.00  | \$289.00         | \$337.00       | \$287.22  | 00 80 Base 4 Ouerter 0000                                  |
| 300 SF 5           | \$291.00  | \$360.00         | \$430.00       | \$370.35  | 60 Dase - 4 Qualter 2003                                   |
|                    |           |                  |                |           | ab                              |
| Rent per Availa    | able SF 1 | 00 SF            |                |           | 02200320042001202203204201220222                           |
|                    |           | 2Q21             | 2Q22           | Change    |                                                            |
| Median             |           | \$1.1403         | \$1.3252       | 16.2%     | MSA Index      National Index                              |
| Average            |           | \$1.2410         | \$1.3736       | 10.7%     |                                                            |
| -                  |           |                  |                |           | Rent Per Available Square Foot                             |
| Occupancy          |           |                  |                |           | (based on 100 square foot units)                           |
| DI                 |           | 2Q21             | 2Q22           | Change    | Ψ1.50                                                      |
| Physical Unit Occ  |           | 90.0%            | 90.0%          | 0.0%      |                                                            |
| Economic Occup     | ancy      | 82.6%            | 83.3%          | 0.9%      |                                                            |
| Concessions (F     | Percenta  | ae Offerina)     |                |           | \$1.10                                                     |
|                    |           | 2Q21             | 2Q22           | Chango    | \$0.90                                                     |
| MCA                |           |                  |                | Change    | \$0.70                                                     |
| MSA                |           | 78.5%            | 61.2%          | -22.1%    |                                                            |
| Nationwide         |           | 68.6%            | 72.3%          | 5.4%      | \$0.50                                                     |
| MSA - Income a     | & Expens  | ses Guide Median | s              |           | Q12 Q2 Q42 Q12 Q22 Q22 Q42 Q12 Q22                         |
|                    |           | MSA              | National       |           | Ort                    |
|                    |           | \$/SF            | \$/SF          |           | MSA MSA                                                    |
| Effective Gross In | ncome     | 14.27            | 11.35          |           |                                                            |
|                    |           |                  |                |           |                                                            |
| Taxes              |           | 0.99             | 1.12           |           | Physical Occupancy                                         |
| Insurance          |           | 0.11             | 0.12           |           | 95.0%                                                      |
| Repairs & Mainter  | nance     | 0.53             | 0.35           |           | 90.0%                                                      |
| Administration     |           | 0.52             | 0.46           |           | 50.070                                                     |
| On-Site Managem    |           | 1.32             | 1.04           |           | 85.0%                                                      |
| Off-Site Managem   | nent      | 0.86             | 0.67           |           | 20.00/                                                     |
| Utilities          |           | 0.47             | 0.27           |           | 80.0%                                                      |
| Advertising        |           | 0.24             | 0.21           |           | 75.0%                                                      |
| Miscellaneous      |           | 0.14             | 0.07           |           |                                                            |
| Total Expenses     |           | 5.18             | 4.31           |           | 70.0%                                                      |
|                    | =         | 0.10             | 1.01           |           | and and and and and and and and and                        |
| Expense Ratio      |           | 36.3%            | 38.0%          |           | 0° 0° 0× 0° 0° 0° 0× 0° 0°                                 |
|                    |           | 00.070           | 00.070         |           |                                                            |