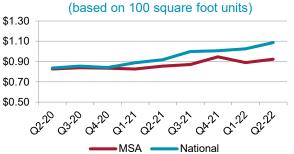

Vinemon

Cullma

Hand

278

Empi

Birming

2nd Quarter 2022

|                    |           |                  | atistical Area | Report    | 2nd Quarter 202                                            |
|--------------------|-----------|------------------|----------------|-----------|------------------------------------------------------------|
| Boston-Caml        | bridge-0  | Quincy, MA-NH    | MSA            |           |                                                            |
| Sample Size        |           |                  |                |           | Windsor Tilton Laconia New Alfred Biddeford                |
| SSDS Sample Siz    | 7e        |                  | 224            |           | Claremont <sup>4</sup> Belmont Alton                       |
| Sample as Percer   |           | Facilities       | 52%            |           | Newport Rochester MAINE Wells Beach                        |
| •                  |           |                  |                |           | Rockingham Concord Suncook Dover Eliot Gulf of Maine       |
| Market Condition   | ons       |                  |                |           | Bow Bog                                                    |
|                    |           | Rentable SF Per  | Conclusion     |           | Bennington Pinardville                                     |
|                    |           | Person           |                |           | Derry News                                                 |
| MSA                |           | 4.27             | Under-Supplied |           | 10 Swanzey Milford<br>Nashua 111 Salem Dewbury Ocean       |
| National           |           | 6.20             |                |           | Fitzwilliam                                                |
| Supply Ratios      |           | MSA              | Top 50 MSA     | Diff      | MASSACHUSETTS<br>Eitchburg                                 |
| Households per e   | existing  | 9.1              | 7.3            | 1.8       | Burungton Beabody                                          |
| self storage unit  |           | 0.1              | 1.0            | 1.0       | 202                                                        |
| Performance at     | t a Glanc | Α                |                |           | Oakham Marlborough Medicing<br>9 Worcester 9 Newton Poston |
|                    |           | Quarterly        | Seasonal       | Annual    | Ounce we would                                             |
|                    |           | 2Q22 vs 1Q22     | 2Q22 vs 2Q21   | Change    | Three North Dridge Should be Reading to North Scituate     |
|                    |           | Up               | Up             | Up        | Woonsocket North Attenders A                               |
| Asking Rental Ra   | te        | 2.6%             | 15.2%          | 3.6%      | Stafford Notice Taupton                                    |
| Physical Occupar   | nov Boto  | No change        | No change      | No change | 84 Storrs Johnston Pawfucket Eakeville                     |
| Physical Occupar   | •         | 0.0%             | 0.0%           | 0.0%      | CONNECTICUT ISLAND Warren Beach Dennis Eastham             |
| Rent per Available | e SF      | Up               | Up             | Up        |                                                            |
| (Rental Income)    |           | 4.3%             | 16.2%          | 3.9%      | Self-Storage Performance Index                             |
| Asking Rental I    | Pates     |                  |                |           |                                                            |
| Ŭ                  |           | und Louisle      |                |           | 180(SSPI)®                                                 |
| Non-Climate Contr  |           |                  |                |           | 160                                                        |
|                    | Min       | Median           | Max            | Average   |                                                            |
| 25 SF              | \$54.00   | \$69.00          | \$80.00        | \$70.16   |                                                            |
| 50 SF              | \$80.00   | \$99.00          | \$111.00       | \$99.29   | $ \begin{array}{c}                                     $   |
|                    | \$139.00  | \$164.95         | \$193.00       | \$169.05  | <u>0</u> 100                                               |
|                    | \$223.00  | \$289.00         | \$337.00       | \$287.22  | 00 80 Base 4 Ouerter 0000                                  |
| 300 SF 5           | \$291.00  | \$360.00         | \$430.00       | \$370.35  | 60 Dase - 4 Qualter 2003                                   |
|                    |           |                  |                |           | ab                              |
| Rent per Availa    | able SF 1 | 00 SF            |                |           | 02200320042001202203204201220222                           |
|                    |           | 2Q21             | 2Q22           | Change    |                                                            |
| Median             |           | \$1.1403         | \$1.3252       | 16.2%     | MSA Index      National Index                              |
| Average            |           | \$1.2410         | \$1.3736       | 10.7%     |                                                            |
| -                  |           |                  |                |           | Rent Per Available Square Foot                             |
| Occupancy          |           |                  |                |           | (based on 100 square foot units)                           |
| DI                 |           | 2Q21             | 2Q22           | Change    | Ψ1.50                                                      |
| Physical Unit Occ  |           | 90.0%            | 90.0%          | 0.0%      |                                                            |
| Economic Occup     | ancy      | 82.6%            | 83.3%          | 0.9%      |                                                            |
| Concessions (F     | Percenta  | ae Offerina)     |                |           | \$1.10                                                     |
|                    |           | 2Q21             | 2Q22           | Chango    | \$0.90                                                     |
| MCA                |           |                  |                | Change    | \$0.70                                                     |
| MSA                |           | 78.5%            | 61.2%          | -22.1%    |                                                            |
| Nationwide         |           | 68.6%            | 72.3%          | 5.4%      | \$0.50                                                     |
| MSA - Income a     | & Expens  | ses Guide Median | s              |           | Q12 Q2 Q42 Q12 Q22 Q22 Q42 Q12 Q22                         |
|                    |           | MSA              | National       |           | Ort                    |
|                    |           | \$/SF            | \$/SF          |           | MSA MSA                                                    |
| Effective Gross In | ncome     | 14.27            | 11.35          |           |                                                            |
|                    |           |                  |                |           |                                                            |
| Taxes              |           | 0.99             | 1.12           |           | Physical Occupancy                                         |
| Insurance          |           | 0.11             | 0.12           |           | 95.0%                                                      |
| Repairs & Mainter  | nance     | 0.53             | 0.35           |           | 90.0%                                                      |
| Administration     |           | 0.52             | 0.46           |           | 50.070                                                     |
| On-Site Managem    |           | 1.32             | 1.04           |           | 85.0%                                                      |
| Off-Site Managem   | nent      | 0.86             | 0.67           |           | 20.00/                                                     |
| Utilities          |           | 0.47             | 0.27           |           | 80.0%                                                      |
| Advertising        |           | 0.24             | 0.21           |           | 75.0%                                                      |
| Miscellaneous      |           | 0.14             | 0.07           |           |                                                            |
| Total Expenses     |           | 5.18             | 4.31           |           | 70.0%                                                      |
|                    | =         | 0.10             | 1.01           |           | and and and and and and and and and                        |
| Expense Ratio      |           | 36.3%            | 38.0%          |           | 0° 0° 0× 0° 0° 0° 0× 0° 0°                                 |
|                    |           | 00.070           | 00.070         |           |                                                            |