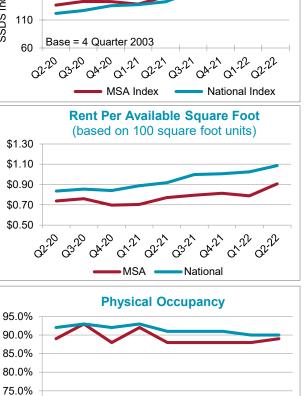

Vinemon

Cullma

Hand

278

Empi

Birming

2nd Quarter 2022

|                    |           |                  | atistical Area | Report    | 2nd Quarter 202                                            |
|--------------------|-----------|------------------|----------------|-----------|------------------------------------------------------------|
| Boston-Caml        | bridge-0  | Quincy, MA-NH    | MSA            |           |                                                            |
| Sample Size        |           |                  |                |           | Windsor Tilton Laconia New Alfred Biddeford                |
| SSDS Sample Siz    | 7e        |                  | 224            |           | Claremont <sup>4</sup> Belmont Alton                       |
| Sample as Percer   |           | Facilities       | 52%            |           | Newport Rochester MAINE Wells Beach                        |
| •                  |           |                  |                |           | Rockingham Concord Suncook Dover Eliot Gulf of Maine       |
| Market Condition   | ons       |                  |                |           | Bow Bog                                                    |
|                    |           | Rentable SF Per  | Conclusion     |           | Bennington Pinardville                                     |
|                    |           | Person           |                |           | Derry News                                                 |
| MSA                |           | 4.27             | Under-Supplied |           | 10 Swanzey Milford<br>Nashua 111 Salem Dewbury Ocean       |
| National           |           | 6.20             |                |           | Fitzwilliam                                                |
| Supply Ratios      |           | MSA              | Top 50 MSA     | Diff      | MASSACHUSETTS<br>Eitchburg                                 |
| Households per e   | existing  | 9.1              | 7.3            | 1.8       | Burungton Beabody                                          |
| self storage unit  |           | 0.1              | 1.0            | 1.0       | 202                                                        |
| Performance at     | t a Glanc | Α                |                |           | Oakham Marlborough Medicing<br>9 Worcester 9 Newton Poston |
|                    |           | Quarterly        | Seasonal       | Annual    | Ounce we would                                             |
|                    |           | 2Q22 vs 1Q22     | 2Q22 vs 2Q21   | Change    | Three North Dridge Should be Reading to North Scituate     |
|                    |           | Up               | Up             | Up        | Woonsocket North Attenders A                               |
| Asking Rental Ra   | te        | 2.6%             | 15.2%          | 3.6%      | Stafford Notice Taupton                                    |
| Physical Occupar   | nov Boto  | No change        | No change      | No change | 84 Storrs Johnston Pawfucket Eakeville                     |
| Physical Occupar   | •         | 0.0%             | 0.0%           | 0.0%      | CONNECTICUT ISLAND Warren Beach Dennis Eastham             |
| Rent per Available | e SF      | Up               | Up             | Up        |                                                            |
| (Rental Income)    |           | 4.3%             | 16.2%          | 3.9%      | Self-Storage Performance Index                             |
| Asking Rental I    | Pates     |                  |                |           |                                                            |
| Ŭ                  |           | und Louisle      |                |           | 180(SSPI)®                                                 |
| Non-Climate Contr  |           |                  |                |           | 160                                                        |
|                    | Min       | Median           | Max            | Average   |                                                            |
| 25 SF              | \$54.00   | \$69.00          | \$80.00        | \$70.16   |                                                            |
| 50 SF              | \$80.00   | \$99.00          | \$111.00       | \$99.29   | $ \begin{array}{c}                                     $   |
|                    | \$139.00  | \$164.95         | \$193.00       | \$169.05  | <u>0</u> 100                                               |
|                    | \$223.00  | \$289.00         | \$337.00       | \$287.22  | 00 80 Base 4 Ouerter 0000                                  |
| 300 SF 5           | \$291.00  | \$360.00         | \$430.00       | \$370.35  | 60 Dase - 4 Qualter 2003                                   |
|                    |           |                  |                |           | ab                              |
| Rent per Availa    | able SF 1 | 00 SF            |                |           | 02200320042001202203204201220222                           |
|                    |           | 2Q21             | 2Q22           | Change    |                                                            |
| Median             |           | \$1.1403         | \$1.3252       | 16.2%     | MSA Index      National Index                              |
| Average            |           | \$1.2410         | \$1.3736       | 10.7%     |                                                            |
| -                  |           |                  |                |           | Rent Per Available Square Foot                             |
| Occupancy          |           |                  |                |           | (based on 100 square foot units)                           |
| DI                 |           | 2Q21             | 2Q22           | Change    | Ψ1.50                                                      |
| Physical Unit Occ  |           | 90.0%            | 90.0%          | 0.0%      |                                                            |
| Economic Occup     | ancy      | 82.6%            | 83.3%          | 0.9%      |                                                            |
| Concessions (F     | Percenta  | ae Offerina)     |                |           | \$1.10                                                     |
|                    |           | 2Q21             | 2Q22           | Chango    | \$0.90                                                     |
| MCA                |           |                  |                | Change    | \$0.70                                                     |
| MSA                |           | 78.5%            | 61.2%          | -22.1%    |                                                            |
| Nationwide         |           | 68.6%            | 72.3%          | 5.4%      | \$0.50                                                     |
| MSA - Income a     | & Expens  | ses Guide Median | s              |           | Q12 Q2 Q42 Q12 Q22 Q22 Q42 Q12 Q22                         |
|                    |           | MSA              | National       |           | Ort                    |
|                    |           | \$/SF            | \$/SF          |           | MSA MSA                                                    |
| Effective Gross In | ncome     | 14.27            | 11.35          |           |                                                            |
|                    |           |                  |                |           |                                                            |
| Taxes              |           | 0.99             | 1.12           |           | Physical Occupancy                                         |
| Insurance          |           | 0.11             | 0.12           |           | 95.0%                                                      |
| Repairs & Mainter  | nance     | 0.53             | 0.35           |           | 90.0%                                                      |
| Administration     |           | 0.52             | 0.46           |           | 50.070                                                     |
| On-Site Managem    |           | 1.32             | 1.04           |           | 85.0%                                                      |
| Off-Site Managem   | nent      | 0.86             | 0.67           |           | 20.00/                                                     |
| Utilities          |           | 0.47             | 0.27           |           | 80.0%                                                      |
| Advertising        |           | 0.24             | 0.21           |           | 75.0%                                                      |
| Miscellaneous      |           | 0.14             | 0.07           |           |                                                            |
| Total Expenses     |           | 5.18             | 4.31           |           | 70.0%                                                      |
|                    | =         | 0.10             | 1.01           |           | and and and and and and and and and                        |
| Expense Ratio      |           | 36.3%            | 38.0%          |           | 0° 0° 0× 0° 0° 0° 0× 0° 0°                                 |
|                    |           | 00.070           | 00.070         |           |                                                            |