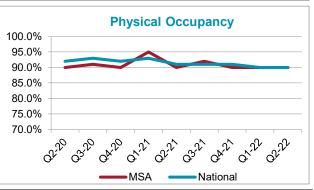

| Rent per Available SF 100 SF |      |      |      |
|------------------------------|------|------|------|
|                              | 2021 | 2022 | Char |

|                         | 2Q21     | 2Q22     | Change |
|-------------------------|----------|----------|--------|
| Median                  | \$0.7826 | \$0.9295 | 18.8%  |
| Average                 | \$0.7963 | \$0.9396 | 18.0%  |
| Occupancy               |          |          |        |
|                         | 2Q21     | 2Q22     | Change |
| Physical Unit Occupancy | 90.0%    | 91.0%    | 1.1%   |
| Economic Occupancy      | 84.1%    | 84.5%    | 0.4%   |
|                         |          |          |        |

Vinemon

Cullma

Hand

278

Empi

Birming

2nd Quarter 2022

|                    |           |                  | atistical Area | Report    | 2nd Quarter 202                                            |
|--------------------|-----------|------------------|----------------|-----------|------------------------------------------------------------|
| Boston-Caml        | bridge-0  | Quincy, MA-NH    | MSA            |           |                                                            |
| Sample Size        |           |                  |                |           | Windsor Tilton Laconia New Alfred Biddeford                |
| SSDS Sample Siz    | 7e        |                  | 224            |           | Claremont <sup>4</sup> Belmont Alton                       |
| Sample as Percer   |           | Facilities       | 52%            |           | Newport Rochester MAINE Wells Beach                        |
| •                  |           |                  |                |           | Rockingham Concord Suncook Dover Eliot Gulf of Maine       |
| Market Condition   | ons       |                  |                |           | Bow Bog                                                    |
|                    |           | Rentable SF Per  | Conclusion     |           | Bennington Pinardville                                     |
|                    |           | Person           |                |           | Derry News                                                 |
| MSA                |           | 4.27             | Under-Supplied |           | 10 Swanzey Milford<br>Nashua 111 Salem Dewbury Ocean       |
| National           |           | 6.20             |                |           | Fitzwilliam                                                |
| Supply Ratios      |           | MSA              | Top 50 MSA     | Diff      | MASSACHUSETTS<br>Eitchburg                                 |
| Households per e   | existing  | 9.1              | 7.3            | 1.8       | Burungton Beabody                                          |
| self storage unit  |           | 0.1              | 1.0            | 1.0       | 202                                                        |
| Performance at     | t a Glanc | Α                |                |           | Oakham Marlborough Medicing<br>9 Worcester 9 Newton Poston |
|                    |           | Quarterly        | Seasonal       | Annual    | Ounce we would                                             |
|                    |           | 2Q22 vs 1Q22     | 2Q22 vs 2Q21   | Change    | Three North Dridge Should be Reading to North Scituate     |
|                    |           | Up               | Up             | Up        | Woonsocket North Attenders A                               |
| Asking Rental Ra   | te        | 2.6%             | 15.2%          | 3.6%      | Stafford Notice Taupton                                    |
| Physical Occupar   | nov Boto  | No change        | No change      | No change | 84 Storrs Johnston Pawfucket Eakeville                     |
| Physical Occupar   | •         | 0.0%             | 0.0%           | 0.0%      | CONNECTICUT ISLAND Warren Beach Dennis Eastham             |
| Rent per Available | e SF      | Up               | Up             | Up        |                                                            |
| (Rental Income)    |           | 4.3%             | 16.2%          | 3.9%      | Self-Storage Performance Index                             |
| Asking Rental I    | Pates     |                  |                |           |                                                            |
| Ŭ                  |           | und Louisle      |                |           | 180(SSPI)®                                                 |
| Non-Climate Contr  |           |                  |                |           | 160                                                        |
|                    | Min       | Median           | Max            | Average   |                                                            |
| 25 SF              | \$54.00   | \$69.00          | \$80.00        | \$70.16   |                                                            |
| 50 SF              | \$80.00   | \$99.00          | \$111.00       | \$99.29   | $ \begin{array}{c}                                     $   |
|                    | \$139.00  | \$164.95         | \$193.00       | \$169.05  | <u>0</u> 100                                               |
|                    | \$223.00  | \$289.00         | \$337.00       | \$287.22  | 00 80 Base 4 Ouerter 0000                                  |
| 300 SF 5           | \$291.00  | \$360.00         | \$430.00       | \$370.35  | 60 Dase - 4 Qualter 2003                                   |
|                    |           |                  |                |           | ab                              |
| Rent per Availa    | able SF 1 | 00 SF            |                |           | 02200320042001202203204201220222                           |
|                    |           | 2Q21             | 2Q22           | Change    |                                                            |
| Median             |           | \$1.1403         | \$1.3252       | 16.2%     | MSA Index      National Index                              |
| Average            |           | \$1.2410         | \$1.3736       | 10.7%     |                                                            |
| -                  |           |                  |                |           | Rent Per Available Square Foot                             |
| Occupancy          |           |                  |                |           | (based on 100 square foot units)                           |
| DI                 |           | 2Q21             | 2Q22           | Change    | Ψ1.50                                                      |
| Physical Unit Occ  |           | 90.0%            | 90.0%          | 0.0%      |                                                            |
| Economic Occup     | ancy      | 82.6%            | 83.3%          | 0.9%      |                                                            |
| Concessions (F     | Percenta  | ae Offerina)     |                |           | \$1.10                                                     |
|                    |           | 2Q21             | 2Q22           | Chango    | \$0.90                                                     |
| MCA                |           |                  |                | Change    | \$0.70                                                     |
| MSA                |           | 78.5%            | 61.2%          | -22.1%    |                                                            |
| Nationwide         |           | 68.6%            | 72.3%          | 5.4%      | \$0.50                                                     |
| MSA - Income a     | & Expens  | ses Guide Median | s              |           | Q12 Q2 Q42 Q12 Q22 Q22 Q42 Q12 Q22                         |
|                    |           | MSA              | National       |           | Ort                    |
|                    |           | \$/SF            | \$/SF          |           | MSA MSA                                                    |
| Effective Gross In | ncome     | 14.27            | 11.35          |           |                                                            |
|                    |           |                  |                |           |                                                            |
| Taxes              |           | 0.99             | 1.12           |           | Physical Occupancy                                         |
| Insurance          |           | 0.11             | 0.12           |           | 95.0%                                                      |
| Repairs & Mainter  | nance     | 0.53             | 0.35           |           | 90.0%                                                      |
| Administration     |           | 0.52             | 0.46           |           | 50.070                                                     |
| On-Site Managem    |           | 1.32             | 1.04           |           | 85.0%                                                      |
| Off-Site Managem   | nent      | 0.86             | 0.67           |           | 20.00/                                                     |
| Utilities          |           | 0.47             | 0.27           |           | 80.0%                                                      |
| Advertising        |           | 0.24             | 0.21           |           | 75.0%                                                      |
| Miscellaneous      |           | 0.14             | 0.07           |           |                                                            |
| Total Expenses     |           | 5.18             | 4.31           |           | 70.0%                                                      |
|                    | =         | 0.10             | 1.01           |           | and and and and and and and and and                        |
| Expense Ratio      |           | 36.3%            | 38.0%          |           | 0° 0° 0× 0° 0° 0° 0× 0° 0°                                 |
|                    |           | 00.070           | 00.070         |           |                                                            |