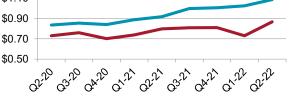

| 82.6%                                         | 2.6%                                                                                                                                                |
|          | 2Q21<br>\$0.7975<br>\$0.7767<br>2Q21<br>90.0% | 2Q21         2Q22           \$0.7975         \$0.8674           \$0.7767         \$0.8940           2Q21         2Q22           90.0%         90.0% |



#### MSA - Income & Expenses Guide Medians National MSA \$/SF \$/SF **Effective Gross Income** 10.31 11.35 Taxes 0.59 1.12 Insurance 0.11 0.12 **Repairs & Maintenance** 0.30 0.35 Administration 0.49 0.46 **On-Site Management** 1.05 1.04 **Off-Site Management** 0.61 0.67 Utilities 0.18 0.27 Advertising 0.24 0.21 Miscellaneous 0.08 0.07 **Total Expenses** 3.65 4.31

35.4%

38.0%









Expense Ratio



2nd Quarter 2022





38.7%

38.0%

Expense Ratio

The data and findings contained in this report are the result of operating data collected each quarter from more than 18,000 selfstorage facilities located in the United States. Source: Cushman & Wakefield, Inc. This publication is intended solely for use by paid subscribers. Reproduction or distribution in whole or part without written permission is prohibited and subject to legal action. Copyright® 2022.

MSA



# Self-Storage Metropolitan Statistical Area Report Los Angeles-Long Beach-Santa Ana, CA MSA

2nd Quarter 2022

| Los Ange                                  | les-Long E           | Beach-Santa An       | ia, CA MSA           | -                    |