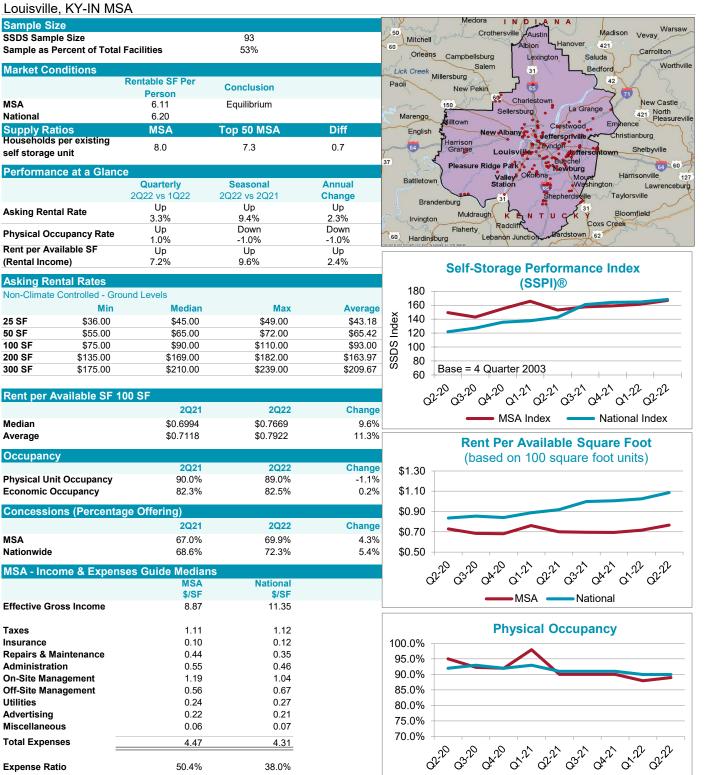

taboga

sburg

Sycamore

280

Talladega

Goodwater

| Sample Size                                  |                           |                          |                  | Haleyville                                          |
|----------------------------------------------|---------------------------|--------------------------|------------------|-----------------------------------------------------|
| SSDS Sample Size                             |                           | 120                      |                  | 13 Double<br>Spring                                 |
| Sample as Percent of Tota                    | I Facilities              | 59%                      |                  | Lynn                                                |
| Market Conditions                            |                           |                          |                  | , Le                                                |
|                                              | Rentable SF Per<br>Person | Conclusion               |                  | Carbon Hill                                         |
| MSA<br>National                              | 7.23<br>6.20              | Equilibrium              |                  | Jasper<br>Parrish<br>Berry Oakn                     |
| Supply Ratios                                | MSA                       | Top 50 MSA               | Diff             | Berry                                               |
| Households per existing<br>self storage unit | 6.9                       | 7.3                      | -0.4             | Bankhead Lake                                       |
| Performance at a Glane                       | се                        |                          |                  | AL MSA                                              |
|                                              | Quarterly<br>2Q22 vs 1Q22 | Seasonal<br>2Q22 vs 2Q21 | Annual<br>Change | East<br>Brookwood<br>Northport                      |
| Asking Rental Rate                           | Down<br>-3.5%             | Up<br>18.3%              | Up<br>4.3%       | Tuscaloosa                                          |
| Physical Occupancy Rate                      | No change<br>0.0%         | Up<br>1.0%               | Up<br>1.0%       | Duncanvi<br>82                                      |
| Rent per Available SF<br>(Rental Income)     | Down<br>-4.6%             | Up<br>18.8%              | Up<br>4.3%       | Convergent © 2000 Interneut Corp. Instance dis Augo |
| Asking Rental Rates                          |                           |                          |                  |                                                     |

#### king Rental I

| Non-Climate | Controlled - Ground | Levels   |          |          |     |
|-------------|---------------------|----------|----------|----------|-----|
|             | Min                 | Median   | Max      | Average  | ~   |
| 25 SF       | \$38.00             | \$44.95  | \$65.00  | \$50.12  | dex |
| 50 SF       | \$62.00             | \$79.00  | \$91.00  | \$75.91  | pu  |
| 100 SF      | \$83.00             | \$110.00 | \$139.00 | \$111.08 | SC  |
| 200 SF      | \$130.00            | \$169.00 | \$204.00 | \$171.64 | S   |
| 300 SF      | \$180.00            | \$239.00 | \$281.00 | \$227.90 | S   |
|             |                     |          |          |          |     |

| Rent per Available SF 100 SF |      |      |      |
|------------------------------|------|------|------|
|                              | 2021 | 2022 | Char |

|                         | 2Q21     | 2Q22     | Change |
|-------------------------|----------|----------|--------|
| Median                  | \$0.7826 | \$0.9295 | 18.8%  |
| Average                 | \$0.7963 | \$0.9396 | 18.0%  |
| Occupancy               |          |          |        |
|                         | 2Q21     | 2Q22     | Change |
| Physical Unit Occupancy | 90.0%    | 91.0%    | 1.1%   |
| Economic Occupancy      | 84.1%    | 84.5%    | 0.4%   |
|                         |          |          |        |

| Concessions (Percentage | e Oliening) |       |        |
|-------------------------|-------------|-------|--------|
|                         | 2Q21        | 2Q22  | Change |
| MSA                     | 55.9%       | 56.7% | 1.4%   |
| Nationwide              | 68.6%       | 72.3% | 5.4%   |