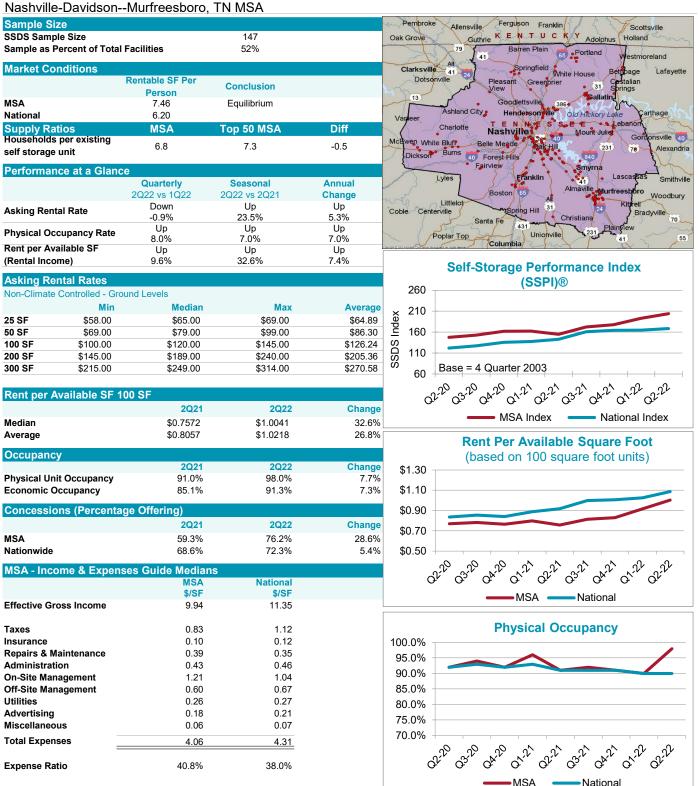

taboga

sburg

Sycamore

280

Talladega

Goodwater

| Sample Size                                  |                           |                          |                  | Haleyville                                          |
|----------------------------------------------|---------------------------|--------------------------|------------------|-----------------------------------------------------|
| SSDS Sample Size                             |                           | 120                      |                  | 13 Double<br>Spring                                 |
| Sample as Percent of Tota                    | I Facilities              | 59%                      |                  | Lynn                                                |
| Market Conditions                            |                           |                          |                  | , Le                                                |
|                                              | Rentable SF Per<br>Person | Conclusion               |                  | Carbon Hill                                         |
| MSA<br>National                              | 7.23<br>6.20              | Equilibrium              |                  | Jasper<br>Parrish<br>Berry Oakn                     |
| Supply Ratios                                | MSA                       | Top 50 MSA               | Diff             | Berry                                               |
| Households per existing<br>self storage unit | 6.9                       | 7.3                      | -0.4             | Bankhead Lake                                       |
| Performance at a Glane                       | се                        |                          |                  | AL MSA                                              |
|                                              | Quarterly<br>2Q22 vs 1Q22 | Seasonal<br>2Q22 vs 2Q21 | Annual<br>Change | East<br>Brookwood<br>Northport                      |
| Asking Rental Rate                           | Down<br>-3.5%             | Up<br>18.3%              | Up<br>4.3%       | Tuscaloosa                                          |
| Physical Occupancy Rate                      | No change<br>0.0%         | Up<br>1.0%               | Up<br>1.0%       | Duncanvi<br>82                                      |
| Rent per Available SF<br>(Rental Income)     | Down<br>-4.6%             | Up<br>18.8%              | Up<br>4.3%       | Convergent © 2000 Interneut Corp. Instance dis Augo |
| Asking Rental Rates                          |                           |                          |                  |                                                     |

#### king Rental I

| Non-Climate | Controlled - Ground | Levels   |          |          |     |
|-------------|---------------------|----------|----------|----------|-----|
|             | Min                 | Median   | Max      | Average  | ~   |
| 25 SF       | \$38.00             | \$44.95  | \$65.00  | \$50.12  | dex |
| 50 SF       | \$62.00             | \$79.00  | \$91.00  | \$75.91  | pu  |
| 100 SF      | \$83.00             | \$110.00 | \$139.00 | \$111.08 | SC  |
| 200 SF      | \$130.00            | \$169.00 | \$204.00 | \$171.64 | S   |
| 300 SF      | \$180.00            | \$239.00 | \$281.00 | \$227.90 | S   |
|             |                     |          |          |          |     |

| Rent per Available SF 100 SF |      |      |      |
|------------------------------|------|------|------|
|                              | 2021 | 2022 | Char |

|                         | 2Q21     | 2Q22     | Change |
|-------------------------|----------|----------|--------|
| Median                  | \$0.7826 | \$0.9295 | 18.8%  |
| Average                 | \$0.7963 | \$0.9396 | 18.0%  |
| Occupancy               |          |          |        |
|                         | 2Q21     | 2Q22     | Change |
| Physical Unit Occupancy | 90.0%    | 91.0%    | 1.1%   |
| Economic Occupancy      | 84.1%    | 84.5%    | 0.4%   |
|                         |          |          |        |

| Concessions (Percentage | e Oliening) |       |        |
|-------------------------|-------------|-------|--------|
|                         | 2Q21        | 2Q22  | Change |
| MSA                     | 55.9%       | 56.7% | 1.4%   |
| Nationwide              | 68.6%       | 72.3% | 5.4%   |