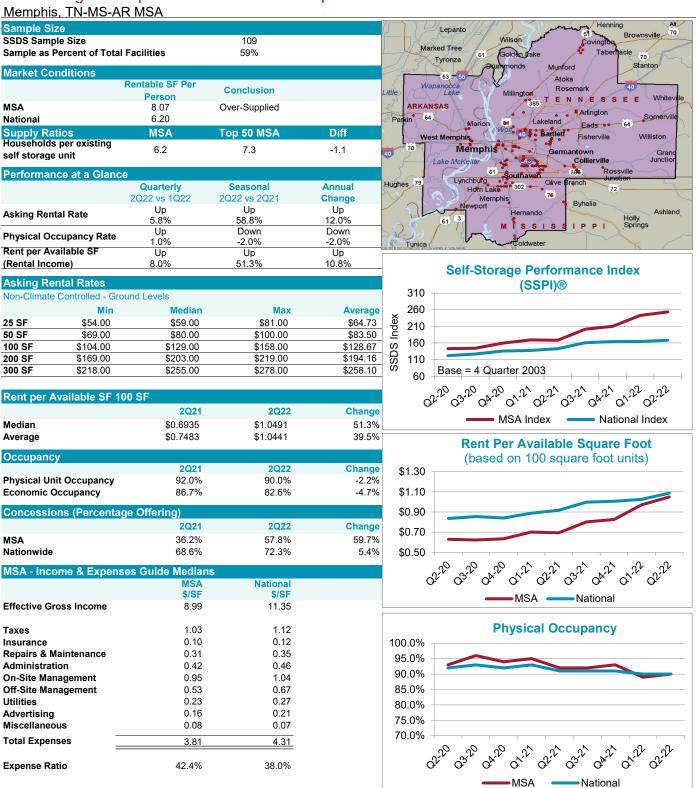

taboga

sburg

Sycamore

280

Talladega

Goodwater

| Sample Size                                  |                           |                          |                  | Haleyville                                          |
|----------------------------------------------|---------------------------|--------------------------|------------------|-----------------------------------------------------|
| SSDS Sample Size                             |                           | 120                      |                  | 13 Double<br>Spring                                 |
| Sample as Percent of Tota                    | I Facilities              | 59%                      |                  | Lynn                                                |
| Market Conditions                            |                           |                          |                  | , Le                                                |
|                                              | Rentable SF Per<br>Person | Conclusion               |                  | Carbon Hill                                         |
| MSA<br>National                              | 7.23<br>6.20              | Equilibrium              |                  | Jasper<br>Parrish<br>Berry Oakn                     |
| Supply Ratios                                | MSA                       | Top 50 MSA               | Diff             | Berry                                               |
| Households per existing<br>self storage unit | 6.9                       | 7.3                      | -0.4             | Bankhead Lake                                       |
| Performance at a Glane                       | се                        |                          |                  | AL MSA                                              |
|                                              | Quarterly<br>2Q22 vs 1Q22 | Seasonal<br>2Q22 vs 2Q21 | Annual<br>Change | East<br>Brookwood<br>Northport                      |
| Asking Rental Rate                           | Down<br>-3.5%             | Up<br>18.3%              | Up<br>4.3%       | Tuscaloosa                                          |
| Physical Occupancy Rate                      | No change<br>0.0%         | Up<br>1.0%               | Up<br>1.0%       | Duncanvi<br>82                                      |
| Rent per Available SF<br>(Rental Income)     | Down<br>-4.6%             | Up<br>18.8%              | Up<br>4.3%       | Convergent © 2000 Interneut Corp. Instance dis Augo |
| Asking Rental Rates                          |                           |                          |                  |                                                     |

#### king Rental I

| Non-Climate | Controlled - Ground | Levels   |          |          |     |
|-------------|---------------------|----------|----------|----------|-----|
|             | Min                 | Median   | Max      | Average  | ~   |
| 25 SF       | \$38.00             | \$44.95  | \$65.00  | \$50.12  | dex |
| 50 SF       | \$62.00             | \$79.00  | \$91.00  | \$75.91  | pu  |
| 100 SF      | \$83.00             | \$110.00 | \$139.00 | \$111.08 | SC  |
| 200 SF      | \$130.00            | \$169.00 | \$204.00 | \$171.64 | S   |
| 300 SF      | \$180.00            | \$239.00 | \$281.00 | \$227.90 | S   |
|             |                     |          |          |          |     |

| Rent per Available SF 100 SF |      |      |      |
|------------------------------|------|------|------|
|                              | 2021 | 2022 | Char |

|                         | 2Q21     | 2Q22     | Change |
|-------------------------|----------|----------|--------|
| Median                  | \$0.7826 | \$0.9295 | 18.8%  |
| Average                 | \$0.7963 | \$0.9396 | 18.0%  |
| Occupancy               |          |          |        |
|                         | 2Q21     | 2Q22     | Change |
| Physical Unit Occupancy | 90.0%    | 91.0%    | 1.1%   |
| Economic Occupancy      | 84.1%    | 84.5%    | 0.4%   |
|                         |          |          |        |

| Concessions (Percentage | e Oliening) |       |        |
|-------------------------|-------------|-------|--------|
|                         | 2Q21        | 2Q22  | Change |
| MSA                     | 55.9%       | 56.7% | 1.4%   |
| Nationwide              | 68.6%       | 72.3% | 5.4%   |