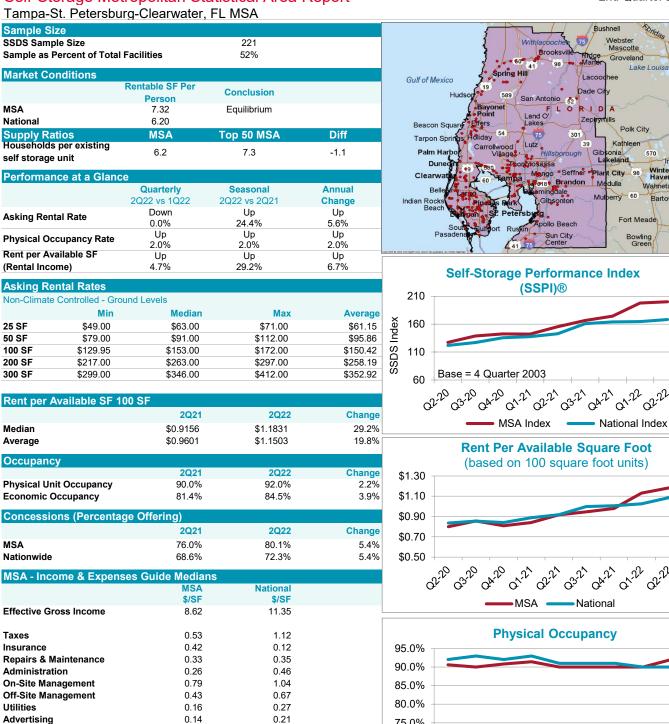

|                      |                      |                |                                                                                |



The data and findings contained in this report are the result of operating data collected each quarter from more than 18,000 selfstorage facilities located in the United States. Source: Cushman & Wakefield, Inc. This publication is intended solely for use by paid subscribers. Reproduction or distribution in whole or part without written permission is prohibited and subject to legal action. Copyright® 2022.

MSA



2nd Quarter 2022

Webster Mascotte

Groveland Lake Louisa

Polk City

98

60

Fort Meade

Bowling Green

01-22

01.22

Qili

02-22

570

Winter

Bartow

98

Wahneta

Kathleer

onia

City

dulla

**Soridas** 

TOHE







Miscellaneous

**Total Expenses** 

Expense Ratio

0.14

0.12

3.18

36.9%

0.21

0.07

4.31

38.0%



2nd Quarter 2022

| Sample Size                                                                                                                                                                                                          |                                                                                                           |                                                                                                    |              | Richmond Salugar White Stone Haven Pungoteague                                                                                                                                               |
|----------------------------------------