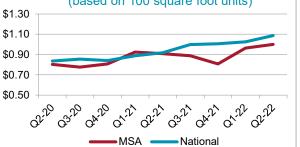

Vinemon

Cullma

Hand

278

Empi

Birming

2nd Quarter 2022

|                    |           |                  | atistical Area | Report    | 2nd Quarter 202                                            |
|--------------------|-----------|------------------|----------------|-----------|------------------------------------------------------------|
| Boston-Caml        | bridge-0  | Quincy, MA-NH    | MSA            |           |                                                            |
| Sample Size        |           |                  |                |           | Windsor Tilton Laconia New Alfred Biddeford                |
| SSDS Sample Siz    | 7e        |                  | 224            |           | Claremont <sup>4</sup> Belmont Alton                       |
| Sample as Percer   |           | Facilities       | 52%            |           | Newport Rochester MAINE Wells Beach                        |
| •                  |           |                  |                |           | Rockingham Concord Suncook Dover Eliot Gulf of Maine       |
| Market Condition   | ons       |                  |                |           | Bow Bog                                                    |
|                    |           | Rentable SF Per  | Conclusion     |           | Bennington Pinardville                                     |
|                    |           | Person           |                |           | Derry News                                                 |
| MSA                |           | 4.27             | Under-Supplied |           | 10 Swanzey Milford<br>Nashua 111 Salem Dewbury Ocean       |
| National           |           | 6.20             |                |           | Fitzwilliam                                                |
| Supply Ratios      |           | MSA              | Top 50 MSA     | Diff      | MASSACHUSETTS<br>Eitchburg                                 |
| Households per e   | existing  | 9.1              | 7.3            | 1.8       | Burungton Beabody                                          |
| self storage unit  |           | 0.1              | 1.0            | 1.0       | 202                                                        |
| Performance at     | t a Glanc | Α                |                |           | Oakham Marlborough Medicing<br>9 Worcester 9 Newton Poston |
|                    |           | Quarterly        | Seasonal       | Annual    | Ounce we would                                             |
|                    |           | 2Q22 vs 1Q22     | 2Q22 vs 2Q21   | Change    | Three North Dridge Should be Reading to North Scituate     |
|                    |           | Up               | Up             | Up        | Woonsocket North Attenders A                               |
| Asking Rental Ra   | te        | 2.6%             | 15.2%          | 3.6%      | Stafford Notice Taupton                                    |
| Physical Occupar   | nov Boto  | No change        | No change      | No change | 84 Storrs Johnston Pawfucket Eakeville                     |
| Physical Occupar   | •         | 0.0%             | 0.0%           | 0.0%      | CONNECTICUT ISLAND Warren Beach Dennis Eastham             |
| Rent per Available | e SF      | Up               | Up             | Up        |                                                            |
| (Rental Income)    |           | 4.3%             | 16.2%          | 3.9%      | Self-Storage Performance Index                             |
| Asking Rental I    | Pates     |                  |                |           |                                                            |
| Ŭ                  |           | und Louisle      |                |           | 180(SSPI)®                                                 |
| Non-Climate Contr  |           |                  |                |           | 160                                                        |
|                    | Min       | Median           | Max            | Average   |                                                            |
| 25 SF              | \$54.00   | \$69.00          | \$80.00        | \$70.16   |                                                            |
| 50 SF              | \$80.00   | \$99.00          | \$111.00       | \$99.29   | $ \begin{array}{c}                                     $   |
|                    | \$139.00  | \$164.95         | \$193.00       | \$169.05  | <u>0</u> 100                                               |
|                    | \$223.00  | \$289.00         | \$337.00       | \$287.22  | 00 80 Base 4 Ouerter 0000                                  |
| 300 SF 5           | \$291.00  | \$360.00         | \$430.00       | \$370.35  | 60 Dase - 4 Qualter 2003                                   |
|                    |           |                  |                |           | ab                              |
| Rent per Availa    | able SF 1 | 00 SF            |                |           | 02200320042001202203204201220222                           |
|                    |           | 2Q21             | 2Q22           | Change    |                                                            |
| Median             |           | \$1.1403         | \$1.3252       | 16.2%     | MSA Index      National Index                              |
| Average            |           | \$1.2410         | \$1.3736       | 10.7%     |                                                            |
| -                  |           |                  |                |           | Rent Per Available Square Foot                             |
| Occupancy          |           |                  |                |           | (based on 100 square foot units)                           |
| DI                 |           | 2Q21             | 2Q22           | Change    | Ψ1.50                                                      |
| Physical Unit Occ  |           | 90.0%            | 90.0%          | 0.0%      |                                                            |
| Economic Occup     | ancy      | 82.6%            | 83.3%          | 0.9%      |                                                            |
| Concessions (F     | Percenta  | ae Offerina)     |                |           | \$1.10                                                     |
|                    |           | 2Q21             | 2Q22           | Chango    | \$0.90                                                     |
| MCA                |           |                  |                | Change    | \$0.70                                                     |
| MSA                |           | 78.5%            | 61.2%          | -22.1%    |                                                            |
| Nationwide         |           | 68.6%            | 72.3%          | 5.4%      | \$0.50                                                     |
| MSA - Income a     | & Expens  | ses Guide Median | s              |           | Q12 Q2 Q42 Q12 Q22 Q22 Q42 Q12 Q22                         |
|                    |           | MSA              | National       |           | Ort                    |
|                    |           | \$/SF            | \$/SF          |           | MSA MSA                                                    |
| Effective Gross In | ncome     | 14.27            | 11.35          |           |                                                            |
|                    |           |                  |                |           |                                                            |
| Taxes              |           | 0.99             | 1.12           |           | Physical Occupancy                                         |
| Insurance          |           | 0.11             | 0.12           |           | 95.0%                                                      |
| Repairs & Mainter  | nance     | 0.53             | 0.35           |           | 90.0%                                                      |
| Administration     |           | 0.52             | 0.46           |           | 50.070                                                     |
| On-Site Managem    |           | 1.32             | 1.04           |           | 85.0%                                                      |
| Off-Site Managem   | nent      | 0.86             | 0.67           |           | 20.00/                                                     |
| Utilities          |           | 0.47             | 0.27           |           | 80.0%                                                      |
| Advertising        |           | 0.24             | 0.21           |           | 75.0%                                                      |
| Miscellaneous      |           | 0.14             | 0.07           |           |                                                            |
| Total Expenses     |           | 5.18             | 4.31           |           | 70.0%                                                      |
|                    | =         | 0.10             | 1.01           |           | and and and and and and and and and                        |
| Expense Ratio      |           | 36.3%            | 38.0%          |           | 0° 0° 0× 0° 0° 0° 0× 0° 0°                                 |
|                    |           | 00.070           | 00.070         |           |                                                            |