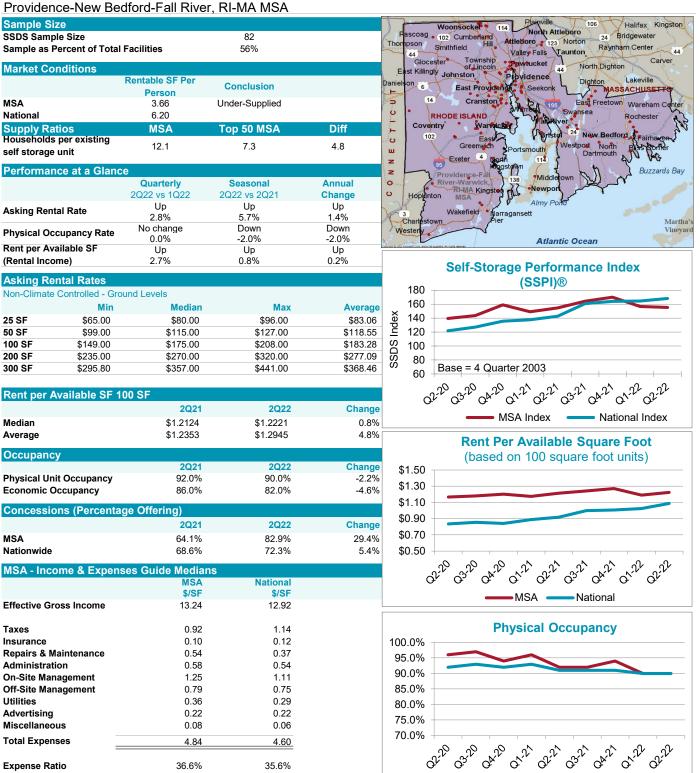

ata collected each quarter from more than 18,000 selfstorage facilities located in the United States. Source: Cushman & Wakefield, Inc. This publication is intended solely for use by paid subscribers. Reproduction or distribution in whole or part without written permission is prohibited and subject to legal action. Copyright® 2022.

MSA



2nd Quarter 2022





The data and findings contained in this report are the result of operating data collected each quarter from more than 18,000 selfstorage facilities located in the United States. Source: Cushman & Wakefield, Inc. This publication is intended solely for use by paid subscribers. Reproduction or distribution in whole or part without written permission is prohibited and subject to legal action. Copyright® 2022.

MSA



2nd Quarter 2022





The data and findings contained in this report are the result of operating data collected each quarter from more than 18,000 selfstorage facilities located in the United States. Source: Cushman & Wakefield, Inc. This publication is intended solely for use by paid subscribers. Reproduction or distribution in whole or part without written permission is prohibited and subject to legal action. Copyright® 2022.

National

MSA



2nd Quarter 2022





## Riverside-San Bernardino-Ontario, CA MSA

2nd Quarter 2022

|                                                            | San Berna        | rdino-Ontario,  |              |           |